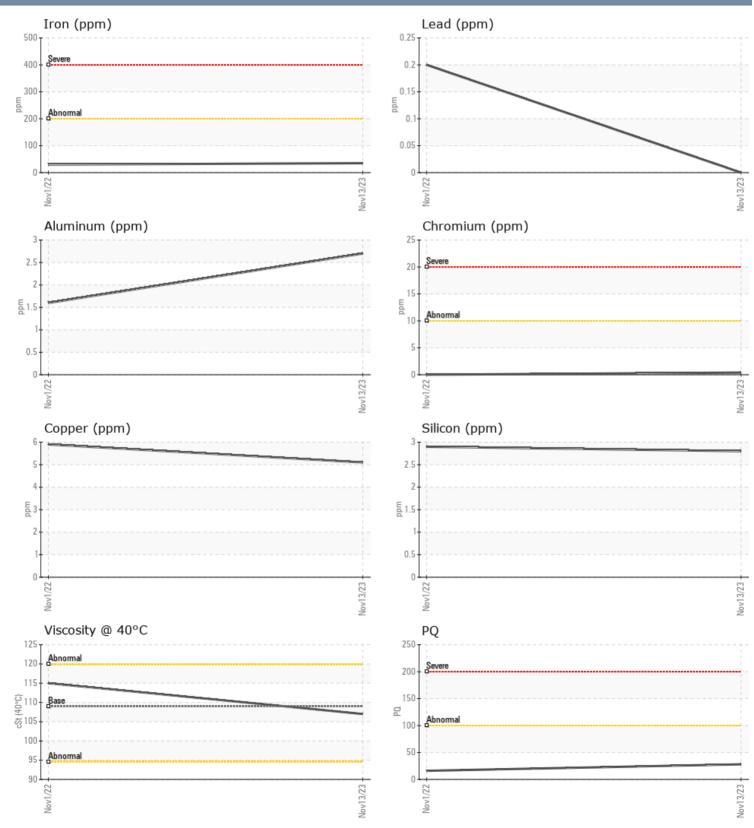

### BARRY SCHULER VOLVO PENTA 7011329020 - STARBOARD IPS

Sample No: VPA029927

Oil Type: GEAR OIL SAE 75W90

| SAMPLE INFORM | ATION |              |             |      |
|---------------|-------|--------------|-------------|------|
| Sample Number |       | VPA029927    | VPA021156   | <br> |
| Sample Date   |       | 13 Nov 2023  | 01 Nov 2022 | <br> |
| Machine Hours |       | 0            | 0           | <br> |
| Oil Hours     |       | 0            | 0           | <br> |
| Oil Changed   |       | Not Changd   | N/A         | <br> |
| Sample Status |       | NORMAL       | NORMAL      | <br> |
| OIL CONDITION |       |              |             |      |
| Visc @ 40°C   | cSt   | <b>107</b>   | 115         | <br> |
| CONTAMINATION |       |              |             |      |
| Water         | %     | NEG          | NEG         | <br> |
| Silicon       | ppm   | 3            | 3           | <br> |
| Sodium        | ppm   | □ <1         | 9           | <br> |
| Potassium     | ppm   | 2            | 9           | <br> |
| WEAR METALS   |       |              |             |      |
| PQ            |       | 28           | <b>1</b> 6  | <br> |
| Iron          | ppm   | 35           | 30          | <br> |
| Copper        | ppm   | 5            | 6           | <br> |
| Lead          | ppm   | 0            | <1          | <br> |
| Tin           | ppm   | 0            | 0           | <br> |
| Aluminum      | ppm   | 3            | 2           | <br> |
| Chromium      | ppm   | <b>□</b> <1  | 0           | <br> |
| Molybdenum    | ppm   | <b>■</b> <1  | 0           | <br> |
| Nickel        | ppm   | <b>  </b> <1 | 0           | <br> |
| Titanium      | ppm   | <1           | <1          | <br> |
| Silver        | ppm   | 2            | 3           | <br> |
| Manganese     | ppm   | <b>■</b> <1  | 2           | <br> |
| Vanadium      | ppm   | <1           | 0           | <br> |
| ADDITIVES     |       |              |             |      |
| Calcium       | ppm   | 34           | 0           | <br> |
| Magnesium     | ppm   | <b>12</b>    | 8           | <br> |
| Zinc          | ppm   | 28           | 29          | <br> |
| Phosphorus    | ppm   | <b>1221</b>  | 635         | <br> |
| Barium        | ppm   | 30           | 0           | <br> |
| Boron         | ppm   | 349          | 105         | <br> |

#### GRAPHS

Report Id: VP1126820 [WUSCAR] 06010360 (Generated: 11/30/2023 00:46:18) Rev: 1

Contact/Location: WILL KORINEK - VP1126820