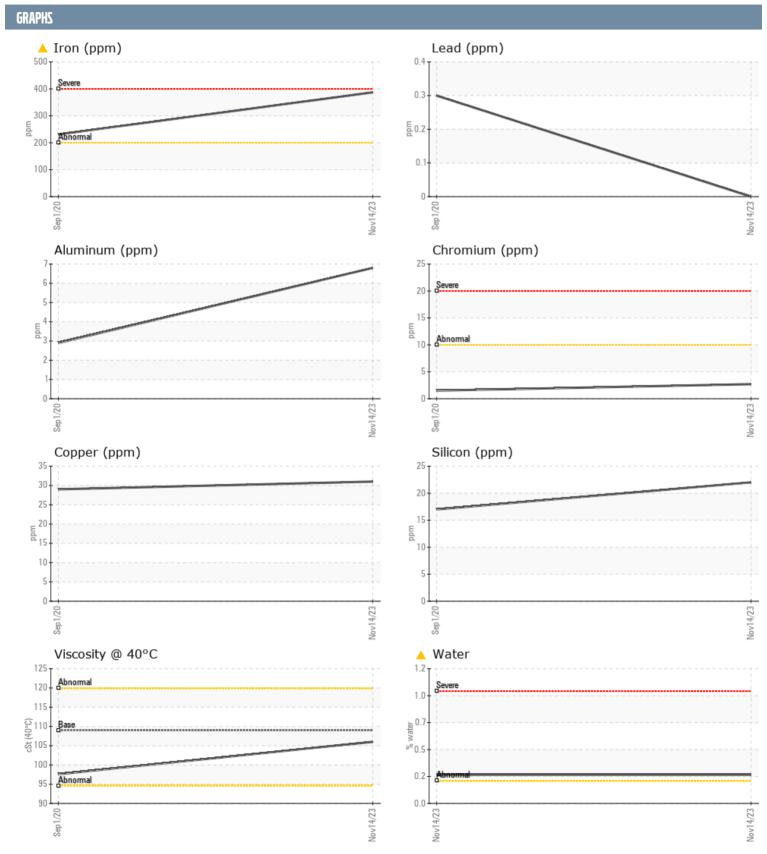

## YOVIENE VOLVO PENTA 3940016465 - PORT IPS

Sample No: VPA021925

**Oil Type:** GEAR OIL SAE 75W90

| CAMPI E INCOPM | ATION |                |               |      |
|----------------|-------|----------------|---------------|------|
| SAMPLE INFORM  | ATIUN |                |               |      |
| Sample Number  |       | VPA021925      | VPA020220     | <br> |
| Sample Date    |       | 14 Nov 2023    | 01 Sep 2020   | <br> |
| Machine Hours  |       | 1139           | 393           | <br> |
| Oil Hours      |       | 100            | 0             | <br> |
| Oil Changed    |       | Changed        | Changed       | <br> |
| Sample Status  |       | ABNORMAL       | ATTENTION     | <br> |
| OIL CONDITION  |       |                |               |      |
| Visc @ 40°C    | cSt   | ■106           | ■97.6         | <br> |
| CONTAMINATION  |       |                |               |      |
| Water          | %     | <b>△</b> 0.256 | NEG           | <br> |
| Silicon        | ppm   | 22             | <b>1</b> 7    | <br> |
| Sodium         | ppm   | <b>■21</b>     | <b>6</b>      | <br> |
| Potassium      | ppm   | <b>6</b>       | <b>1</b>      | <br> |
| WEAR METALS    |       |                |               |      |
|                |       | =20            | <b>-10</b>    |      |
| PQ             |       | <b>20</b>      | ■ 18          | <br> |
| Iron           | ppm   | <u>▲</u> 387   | ▲ 231<br>■ 29 | <br> |
| Copper         | ppm   | <b>31</b>      |               | <br> |
| Lead           | ppm   | 0              | <1            | <br> |
| Tin            | ppm   | 7              | 0             | <br> |
| Aluminum       | ppm   |                | 3             | <br> |
| Chromium       | ppm   | <b>3</b>       | 2             | <br> |
| Molybdenum     | ppm   | <b>2</b>       | <1            | <br> |
| Nickel         | ppm   | <b>5</b>       | 4             | <br> |
| Titanium       | ppm   | <1             | 0             | <br> |
| Silver         | ppm   | 0              | <1            | <br> |
| Manganese      | ppm   | 8              | 5             | <br> |
| Vanadium       | ppm   | 0              | 0             | <br> |
| ADDITIVES      |       |                |               |      |
| Calcium        | ppm   | <b>11</b>      | ■8            | <br> |
| Magnesium      | ppm   | <b>■</b> 18    | ■20           | <br> |
| Zinc           | ppm   | <b>■28</b>     | <b>1</b> 2    | <br> |
| Phosphorus     | ppm   | <b>1289</b>    | <b>1298</b>   | <br> |
| Barium         | ppm   | <b>■</b> <1    | ■0            | <br> |
| Boron          | ppm   | ■227           | ■290          | <br> |
|                |       |                |               |      |

## Diagnosis

Oil and filter change at the time of sampling has been noted. No corrective action is recommended at this time. Resample at the next service interval to monitor. Gear wear is indicated. There is a light concentration of water present in the oil. The condition of the oil is acceptable for the time in service.