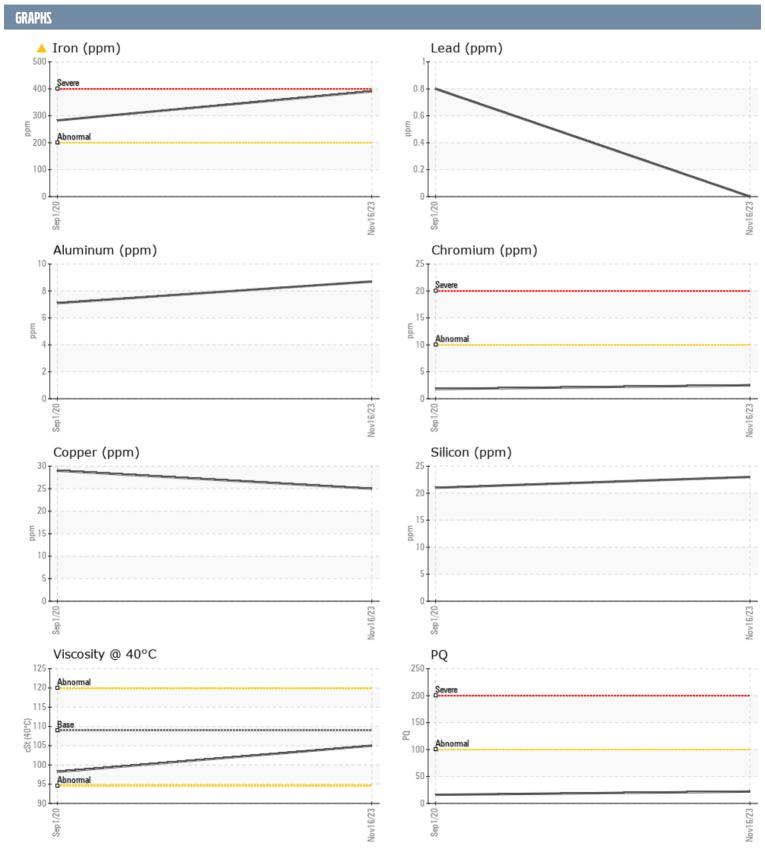

## YOVIENE VOLVO PENTA 3940016466 - STARBOARD IPS

Sample No: VPA058365

**Oil Type:** GEAR OIL SAE 75W90

| SAMPLE INFORM | ATION |                |                |      |
|---------------|-------|----------------|----------------|------|
| Sample Number |       | VPA058365      | VPA020291      | <br> |
| Sample Date   |       | 16 Nov 2023    | 01 Sep 2020    | <br> |
| Machine Hours |       | 1145           | 393            | <br> |
| Oil Hours     |       | 100            | 0              | <br> |
| Oil Changed   |       | Changed        | Changed        | <br> |
| Sample Status |       | ABNORMAL       | ATTENTION      | <br> |
|               |       | 7.5.1.0.1      | 711121111011   |      |
| OIL CONDITION |       |                |                |      |
| Visc @ 40°C   | cSt   | <b>105</b>     | ■98.2          | <br> |
| CONTAMINATION |       |                |                |      |
| Water         | %     | <b>■</b> 0.116 | <b>△</b> 0.273 | <br> |
| Silicon       | ppm   | 23             | 21             | <br> |
| Sodium        | ppm   | <b>47</b>      | <b>1</b> 9     | <br> |
| Potassium     | ppm   | <b>4</b>       | <b>2</b>       | <br> |
| WEAR METALS   |       |                |                |      |
| PQ            |       | <b>22</b>      | <b>□</b> 16    | <br> |
| Iron          | ppm   | <u>→</u> 391   | <u>△</u> 283   | <br> |
| Copper        | ppm   | <b>25</b>      | □29            | <br> |
| Lead          | ppm   | 0              | <1             | <br> |
| Tin           | ppm   | 0              | <1             | <br> |
| Aluminum      | ppm   | 9              | 7              | <br> |
| Chromium      | ppm   | <b>2</b>       | <b>2</b>       | <br> |
| Molybdenum    | ppm   | <1             | <u></u> <1     | <br> |
| Nickel        | ppm   | <b>4</b>       | <u></u> 5      | <br> |
| Titanium      | ppm   | <1             | 0              | <br> |
| Silver        | ppm   | 0              | <1             | <br> |
| Manganese     | ppm   | <b>4</b>       | <b>7</b>       | <br> |
| Vanadium      | ppm   | 0              | 0              | <br> |
| ADDITIVES     |       |                |                |      |
| Calcium       | ppm   | <b>1</b> 1     | <b>□</b> 12    | <br> |
| Magnesium     | ppm   | ■8             | □15            | <br> |
| Zinc          | ppm   | ■24            | □ 14           | <br> |
| Phosphorus    | ppm   | <b>1308</b>    | <b>1</b> 334   | <br> |
| Barium        | ppm   | <b>=</b> <1    | <1             | <br> |
| Boron         | ppm   | ■295           | ■319           | <br> |
|               |       |                | _              |      |

## Diagnosis

Oil and filter change at the time of sampling has been noted. No corrective action is recommended at this time. Resample at the next service interval to monitor. Gear wear is indicated. The water content is negligible. There is no indication of any contamination in the oil. The condition of the oil is acceptable for the time in service.