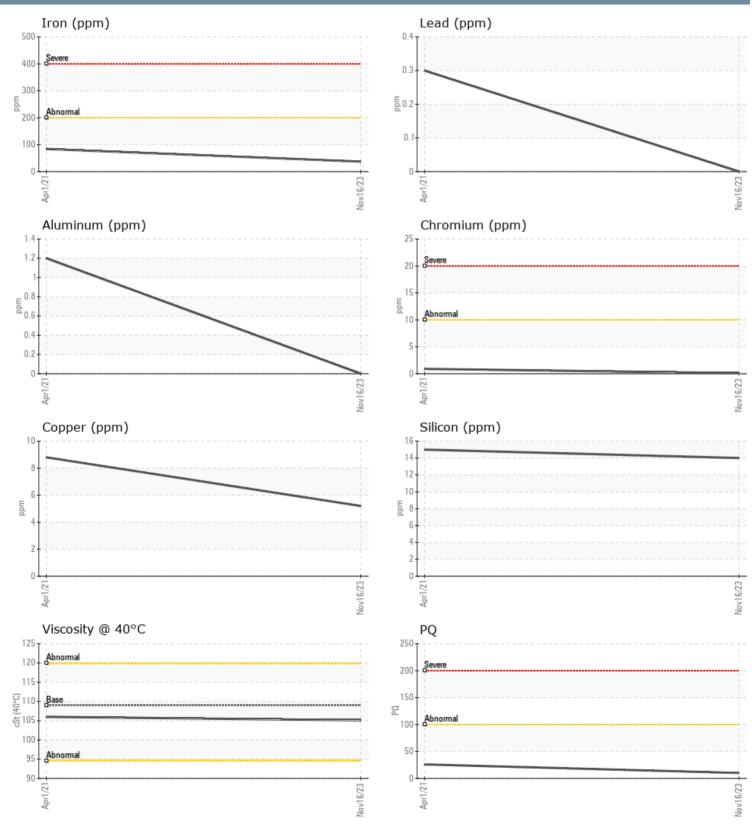

### VOLVO PENTA 3940024060 - STARBOARD IPS

Sample No: VPA059245

Oil Type: GEAR OIL SAE 75W90

| SAMPLE INFORM | ATION |              |             |      |
|---------------|-------|--------------|-------------|------|
| Sample Number |       | VPA059245    | VPA025188   | <br> |
| Sample Date   |       | 16 Nov 2023  | 01 Apr 2021 | <br> |
| Machine Hours |       | 672          | 460         | <br> |
| Oil Hours     |       | 0            | 0           | <br> |
| Oil Changed   |       | Not Changd   | Not Changd  | <br> |
| Sample Status |       | NORMAL       | NORMAL      | <br> |
| OIL CONDITION |       |              |             |      |
| Visc @ 40°C   | cSt   | <b>105.1</b> | 106         | <br> |
| CONTAMINATION | I     |              |             |      |
| Silicon       | ppm   | 14           | 15          | <br> |
| Sodium        | ppm   | 2            | 4           | <br> |
| Potassium     | ppm   | 0            | 0           | <br> |
| WEAR METALS   |       |              |             |      |
| PQ            |       | <b>1</b> 0   | 26          | <br> |
| Iron          | ppm   | 37           | 84          | <br> |
| Copper        | ppm   | 5            | 9           | <br> |
| Lead          | ppm   | 0            | <1          | <br> |
| Tin           | ppm   | <1           | 0           | <br> |
| Aluminum      | ppm   | 0            | 1           | <br> |
| Chromium      | ppm   | □<1          | <1          | <br> |
| Molybdenum    | ppm   | 0            | <1          | <br> |
| Nickel        | ppm   | <b>  </b> <1 | 2           | <br> |
| Titanium      | ppm   | 0            | 0           | <br> |
| Silver        | ppm   | 0            | 0           | <br> |
| Manganese     | ppm   |              | 2           | <br> |
| Vanadium      | ppm   | 0            | 0           | <br> |
| ADDITIVES     |       |              |             |      |
| Calcium       | ppm   | <b>18</b>    | 24          | <br> |
| Magnesium     | ppm   | <b>1</b>     | 12          | <br> |
| Zinc          | ppm   | 0            | 14          | <br> |
| Phosphorus    | ppm   | 1376         | 1310        | <br> |
| Barium        | ppm   | 0            | 0           | <br> |
| Boron         | ppm   | 295          | 278         | <br> |

### Diagnosis

No corrective action is recommended at this time. Resample at the next service interval to monitor.All component wear rates are normal. There is no indication of any contamination in the oil. The condition of the oil is acceptable for the time in service.