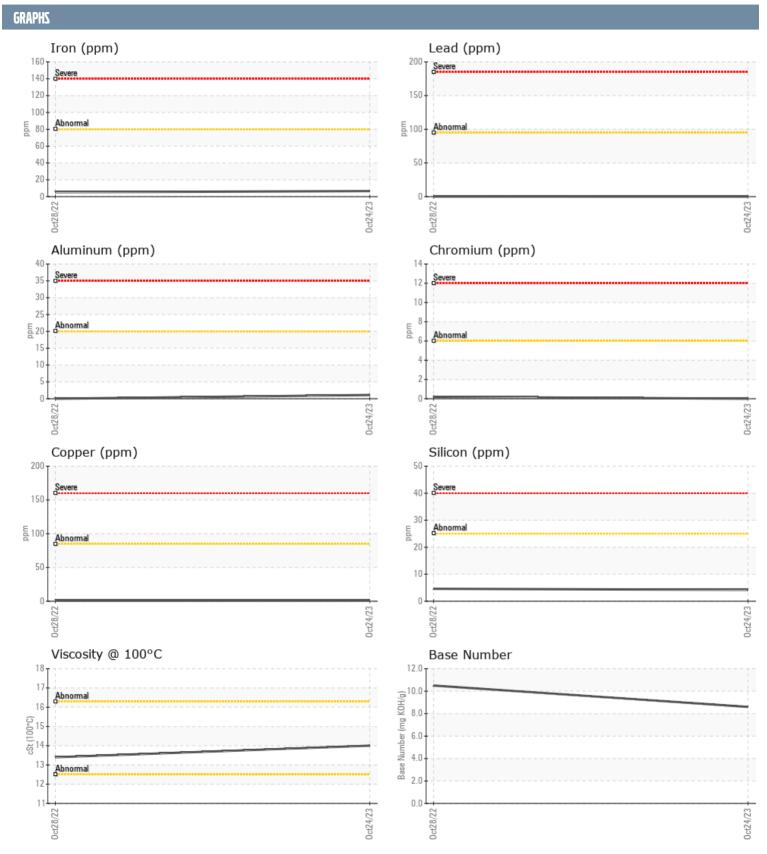

## RICHARD FORTIER VOLVO PENTA A272702 - PORT DIESEL ENGINE

Sample No: VPA035691

Oil Type: VOLVO VDS-4.5 Premium Motor Oil 15W40

Report Id: VP153550 [WUSCAR] 06011387 (Generated: 11/21/2023 12:20:40) Rev: 1