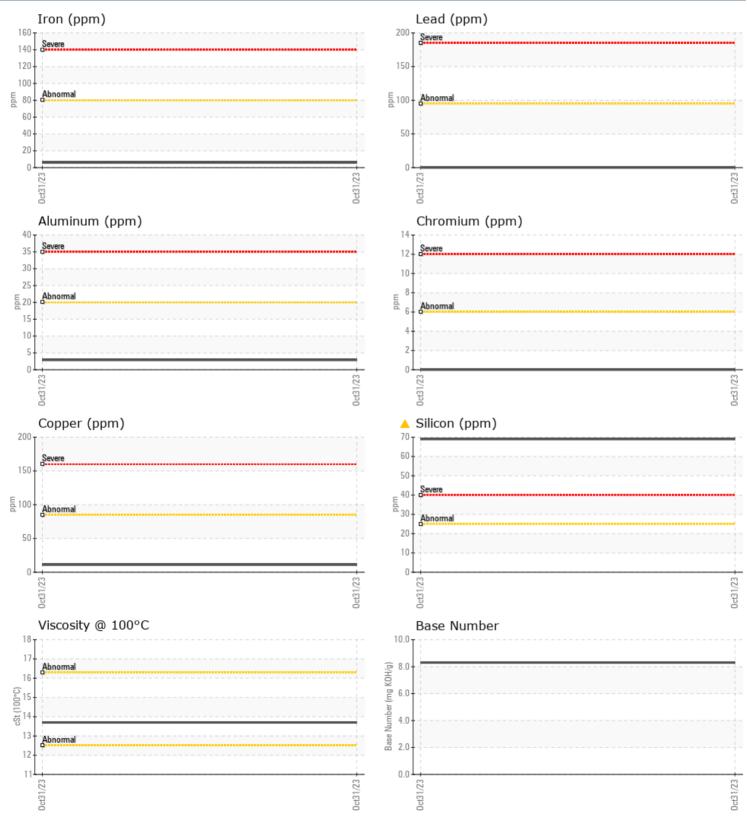

#### SAMPLE INFORMATION VPA028730 Sample Number The Talaria Company Sample Date 31 Oct 2023 202 Banks St., One Little Harbor Landing Machine Hours 0 OXFORD, MD 0 **Oil Hours** US 21654 Oil Changed Changed Contact: TRACY PELLERIN ABNORMAL Sample Status tpellerin@hinckleyyachts.com T: (410)770-4899 **OIL CONDITION** F: x: Visc @ 100°C cSt 13.7 Base Number (BN) mg KOH/g 8.3 Diagnosis Oxidation (PA) % 41 Oil and filter change at the time of CONTAMINATION sampling has been noted. Oil and filter change at the time of sampling NEG Water % has been noted. Resample at the next % Soot % 0 service interval to monitor.All Nitration (PA) % 40 Sulfation (PA) % 45 Glycol % NEG Fuel % <1.0 Silicon **6**9 ppm in the oil. Sodium 6 ppm Potassium 4 ppm WEAR METALS Iron ppm 6 11 Copper ppm Lead ppm 0 🔲 Tin ppm <1 Aluminum ppm 3 Chromium 0 ppm Molybdenum 19 ppm Nickel **||** <1 ppm Titanium ppm **||** <1 Silver 0 ppm Manganese **||** <1 ppm Vanadium ppm 0 **ADDITIVES** Calcium 2421 ppm Magnesium ppm **18** Zinc ppm 1050 Phosphorus ppm 876 Barium 3 ppm Boron ppm 86 Depot: Unique No:

### GRAPHS

Report Id: VP592286 [WUSCAR] 06012075 (Generated: 11/21/2023 17:43:53) Rev: 1

Contact/Location: TRACY PELLERIN - VP592286