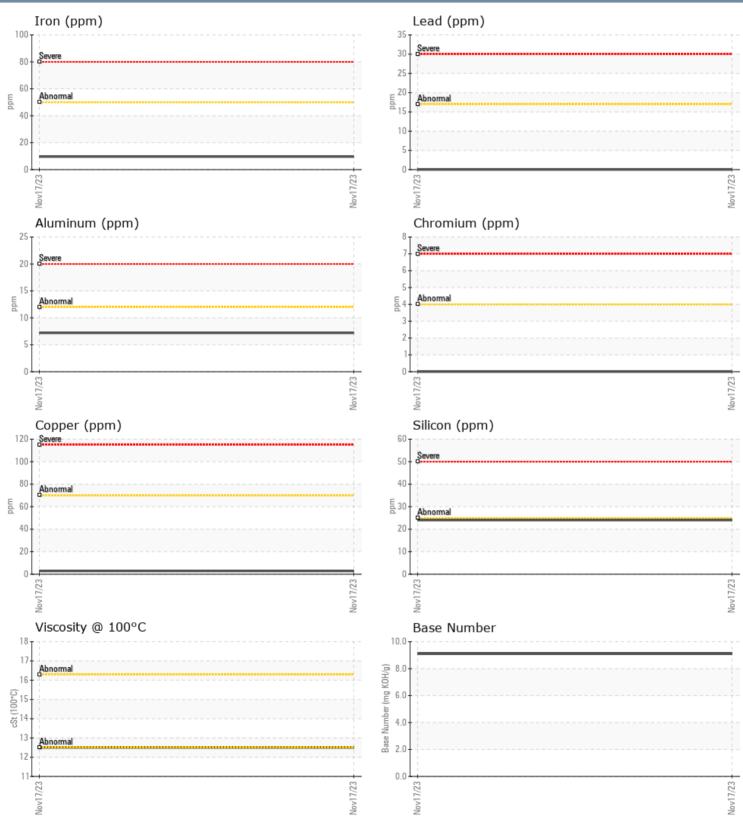

#### SAMPLE INFORMATION VPA021816 Sample Number 17 Nov 2023 Sample Date Machine Hours 297 **Oil Hours** 0 Oil Changed Not Changd NORMAL Sample Status **OIL CONDITION** F: Visc @ 100°C cSt 12.5 Base Number (BN) mg KOH/g 9.1 Oxidation (PA) % 56 CONTAMINATION % NEG Water % Soot % 0.1 Nitration (PA) % 50 % Sulfation (PA) 50 Glycol % NEG Fuel % <1.0 Silicon 24 ppm Sodium 1 ppm Potassium 2 ppm WEAR METALS 10 Iron ppm 3 Copper ppm Lead 0 🔲 ppm Tin 0 ppm Aluminum 7 ppm Chromium 0 ppm Molybdenum ppm 59 Nickel ■ <1 ppm Titanium ppm <1 0 Silver ppm Manganese <1 ppm Vanadium 0 ppm **ADDITIVES** Calcium 1157 ppm Magnesium 835 ppm Zinc ppm 1162 Phosphorus ppm 952 Barium 0 🔲 ppm Boron ppm 3

#### GRAPHS

Report Id: VP151529 [WUSCAR] 06012163 (Generated: 11/21/2023 09:47:34) Rev: 1

Contact/Location: Terry Albee - VP151529