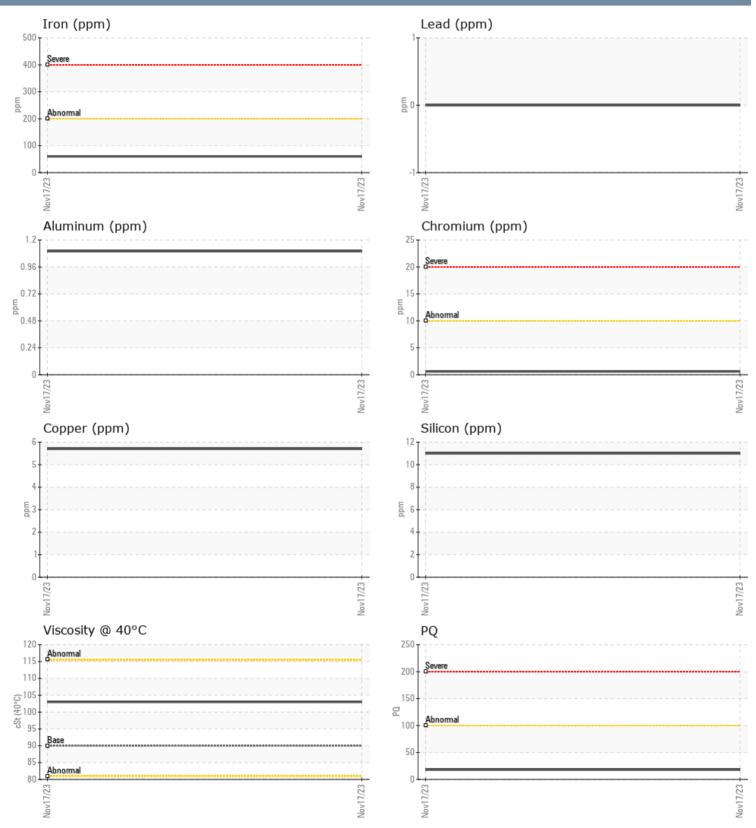

#### SAMPLE INFORMATION Sample Number VPA021922 **ADMIRALTY MARINE** 17 Nov 2023 Sample Date 2775 KURTZ ST, STE 12 Machine Hours 409 SAN DIEGO, CA **Oil Hours** 0 US 92110 Oil Changed Not Changd Contact: Terry Albee NORMAL Sample Status T: **OIL CONDITION** F: Visc @ 40°C cSt 103 Diagnosis CONTAMINATION % Water NEG Silicon ppm 11 Sodium 2 ppm Potassium ppm 2 the time in service. WEAR METALS PO 18 60 Iron ppm Copper ppm 6 Lead 0 ppm 0 Tin ppm Aluminum ppm 1 Chromium ■<1 ppm Molybdenum 2 ppm **||** <1 Nickel ppm Titanium ppm <1 Silver 0 ppm Manganese 3 ppm Vanadium 0 ppm **ADDITIVES** Calcium 24 ppm Magnesium ppm **18** Zinc ppm 7 Phosphorus ppm 1308 Barium ppm 0 Boron ppm 365

### GRAPHS

Report Id: VP151529 [WUSCAR] 06012713 (Generated: 11/21/2023 09:47:42) Rev: 1

Contact/Location: Terry Albee - VP151529