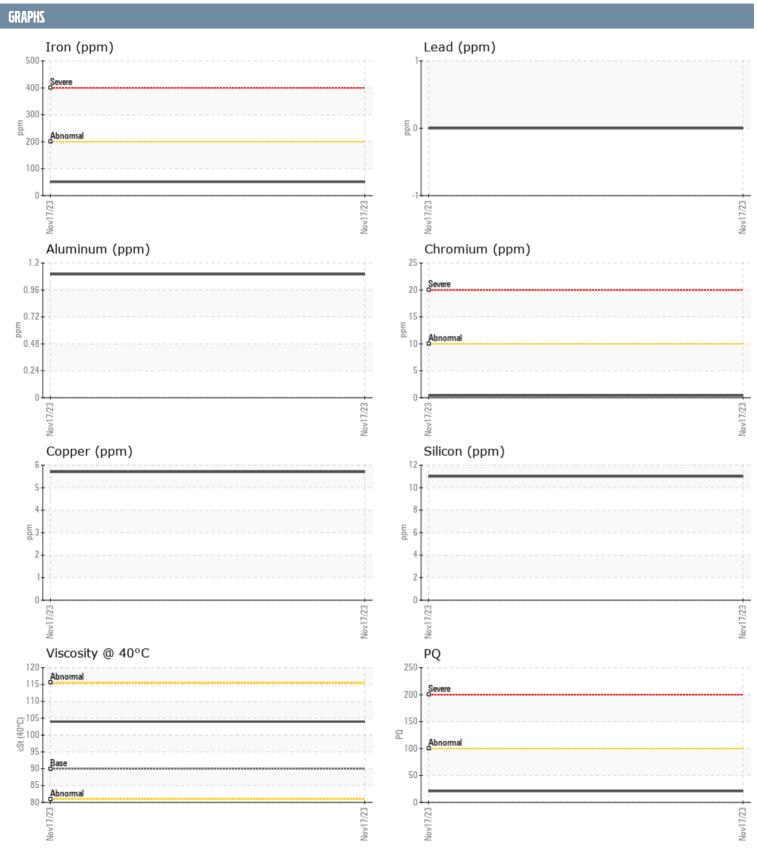

## JOEL BATULEX TOM VOLVO PENTA 3940016232 - STARBOARD IPS

Sample No: VPA021944

**Oil Type:** VOLVO PENTA GL-5 SAE 75W90

| SAMPLE INFORM | IATION |             |      |  |
|---------------|--------|-------------|------|--|
| Sample Number |        | VPA021944   | <br> |  |
| Sample Date   |        | 17 Nov 2023 | <br> |  |
| Machine Hours |        | 405         | <br> |  |
| Oil Hours     |        | 0           | <br> |  |
| Oil Changed   |        | Not Changd  | <br> |  |
| Sample Status |        | NORMAL      | <br> |  |
| OIL CONDITION |        |             |      |  |
| Visc @ 40°C   | cSt    | <b>104</b>  | <br> |  |
| CONTAMINATION | N      |             |      |  |
| Water         | %      | NEG         | <br> |  |
| Silicon       | ppm    | 11          | <br> |  |
| Sodium        | ppm    | ■0          | <br> |  |
| Potassium     | ppm    | <b>1</b>    | <br> |  |
| WEAR METALS   |        |             |      |  |
| PQ            |        | <b>■21</b>  | <br> |  |
| Iron          | ppm    | <b>■</b> 51 | <br> |  |
| Copper        | ppm    | 6           | <br> |  |
| Lead          | ppm    | 0           | <br> |  |
| Tin           | ppm    | 0           | <br> |  |
| Aluminum      | ppm    | 1           | <br> |  |
| Chromium      | ppm    | <b></b>     | <br> |  |
| Molybdenum    | ppm    | <b>■</b> <1 | <br> |  |
| Nickel        | ppm    | <b></b>     | <br> |  |
| Titanium      | ppm    | <1          | <br> |  |
| Silver        | ppm    | 0           | <br> |  |
| Manganese     | ppm    | <b>■</b> <1 | <br> |  |
| Vanadium      | ppm    | 0           | <br> |  |
| ADDITIVES     |        |             |      |  |
| Calcium       | ppm    | <b>■9</b>   | <br> |  |
| Magnesium     | ppm    | <b>3</b>    | <br> |  |
| Zinc          | ppm    | <b>0</b>    | <br> |  |
| Phosphorus    | ppm    | <b>1318</b> | <br> |  |
| Barium        | ppm    | <b>0</b>    | <br> |  |
| Boron         | ppm    | <b>■374</b> | <br> |  |
|               |        |             |      |  |

## Diagnosis

F:

Resample at the next service interval to monitor. All component wear rates are normal. There is no indication of any contamination in the oil. The condition of the oil is acceptable for the time in service.