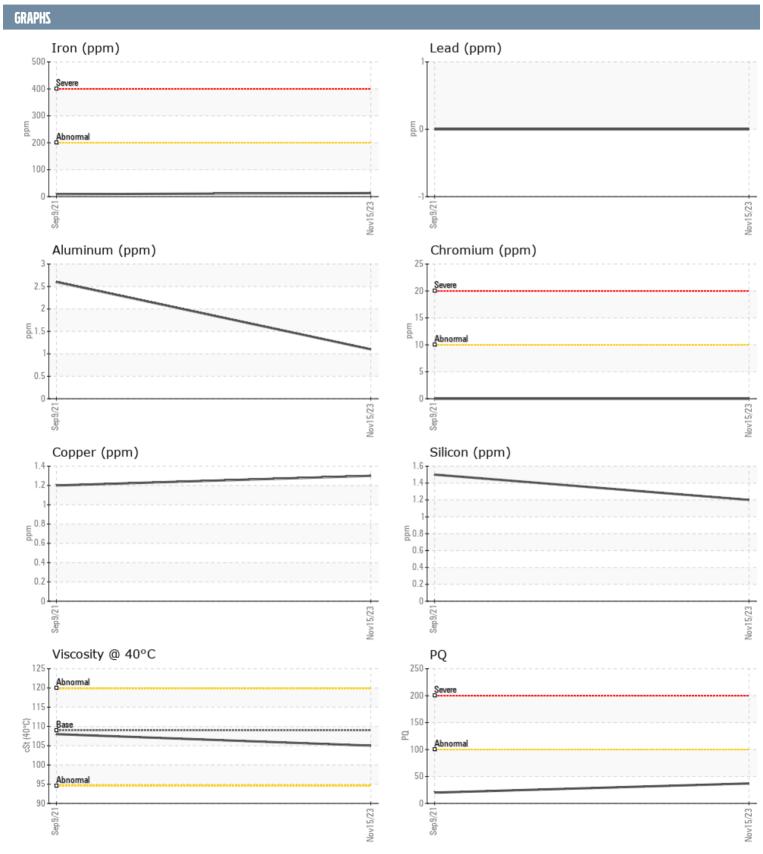

## DEAN HOLMES PATRICK/502464-7000 VOLVO PENTA 3950003273 - STARBOARD IPS

Sample No: VPA059051

**Oil Type:** GEAR OIL SAE 75W90

| CAMPLE INFORM | ATION |             |             |      |
|---------------|-------|-------------|-------------|------|
| SAMPLE INFORM | ATIUN |             |             |      |
| Sample Number |       | VPA059051   | VPA036010   | <br> |
| Sample Date   |       | 15 Nov 2023 | 09 Sep 2021 | <br> |
| Machine Hours |       | 509         | 311         | <br> |
| Oil Hours     |       | 0           | 10          | <br> |
| Oil Changed   |       | Changed     | N/A         | <br> |
| Sample Status |       | NORMAL      | NORMAL      | <br> |
| OIL CONDITION |       |             |             |      |
| Visc @ 40°C   | cSt   | <b>105</b>  | □108        | <br> |
| CONTAMINATION |       |             |             |      |
| Water         | %     | NEG         | NEG         | <br> |
| Silicon       | ppm   | 1           | 2           | <br> |
| Sodium        | ppm   | <b>0</b>    | < 1         | <br> |
| Potassium     | ppm   | <b>■</b> 2  | <b>0</b>    | <br> |
| WEAR METALS   |       |             |             |      |
| PQ            |       | <b>■</b> 37 | <b>□</b> 20 | <br> |
| Iron          | ppm   | <b>1</b> 3  | <b>9</b>    | <br> |
| Copper        | ppm   | 1           | 1           | <br> |
| Lead          | ppm   | 0           | 0           | <br> |
| Tin           | ppm   | 0           | 0           | <br> |
| Aluminum      | ppm   | 1           | 3           | <br> |
| Chromium      | ppm   | <b>0</b>    | □0          | <br> |
| Molybdenum    | ppm   | <b>■</b> <1 | <1          | <br> |
| Nickel        | ppm   | <b>0</b>    | □0          | <br> |
| Titanium      | ppm   | <1          | 0           | <br> |
| Silver        | ppm   | 0           | 0           | <br> |
| Manganese     | ppm   | <b>■</b> <1 | <1          | <br> |
| Vanadium      | ppm   | 0           | 0           | <br> |
| Zavitidda     |       |             |             |      |
| Calcium       | ppm   | <b>5</b>    | 8           | <br> |
| Magnesium     | ppm   | <b>2</b>    | 12          | <br> |
| Zinc          | ppm   | <b>0</b>    | 1           | <br> |
| Phosphorus    | ppm   | <b>1315</b> | 1409        | <br> |
| Barium        | ppm   | <b>■</b> 0  | 0           | <br> |
| Boron         | ppm   | ■372        | 277         | <br> |

## Diagnosis

Resample at the next service interval to monitor. All component wear rates are normal. There is no indication of any contamination in the oil. The condition of the oil is acceptable for the time in service.