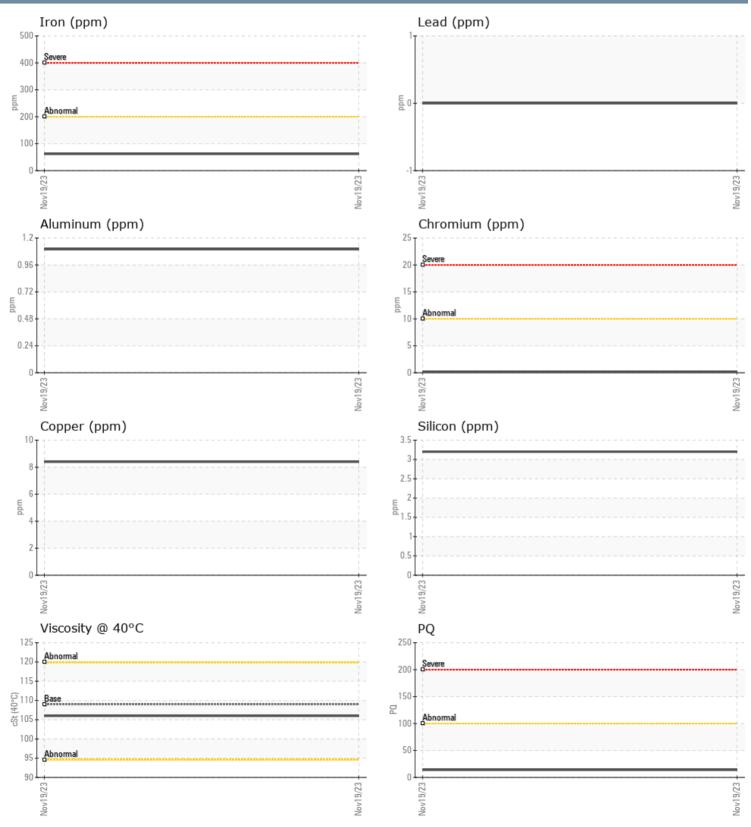

### VOLVO PENTA 3200001036 - IPS

Sample No:VPA048748Oil Type:GEAR OIL SAE 75W90

| SAMPLE INFORMA | TION |              |      |  |
|----------------|------|--------------|------|--|
| Sample Number  |      | VPA048748    | <br> |  |
| Sample Date    |      | 19 Nov 2023  | <br> |  |
| Machine Hours  |      | 350          | <br> |  |
| Oil Hours      |      | 80           | <br> |  |
| Oil Changed    |      | Not Changd   | <br> |  |
| Sample Status  |      | NORMAL       | <br> |  |
| OIL CONDITION  |      |              |      |  |
| Visc @ 40°C    | cSt  | <b>106</b>   | <br> |  |
| CONTAMINATION  |      |              |      |  |
| Water          | %    | NEG          | <br> |  |
| Silicon        | ppm  | 3            | <br> |  |
| Sodium         | ppm  | 0            | <br> |  |
| Potassium      | ppm  | 2            | <br> |  |
| WEAR METALS    |      |              |      |  |
| PQ             |      | ■14          | <br> |  |
| Iron           | ppm  | 62           | <br> |  |
| Copper         | ppm  | 8            | <br> |  |
| Lead           | ppm  | 0            | <br> |  |
| Tin            | ppm  | 0            | <br> |  |
| Aluminum       | ppm  | 1            | <br> |  |
| Chromium       | ppm  | <b></b> <1   | <br> |  |
| Molybdenum     | ppm  | <b>  </b> <1 | <br> |  |
| Nickel         | ppm  | <b>1</b>     | <br> |  |
| Titanium       | ppm  | <1           | <br> |  |
| Silver         | ppm  | 0            | <br> |  |
| Manganese      | ppm  | 2            | <br> |  |
| Vanadium       | ppm  | 0            | <br> |  |

#### Diagnosis

Resample at the next service interval to monitor.All component wear rates are normal. There is no indication of any contamination in the oil. The condition of the oil is acceptable for the time in service.

#### GRAPHS

Report Id: VP155388 [WUSCAR] 06012721 (Generated: 11/29/2023 23:38:31) Rev: 1

Contact/Location: Steve Honnila - VP155388