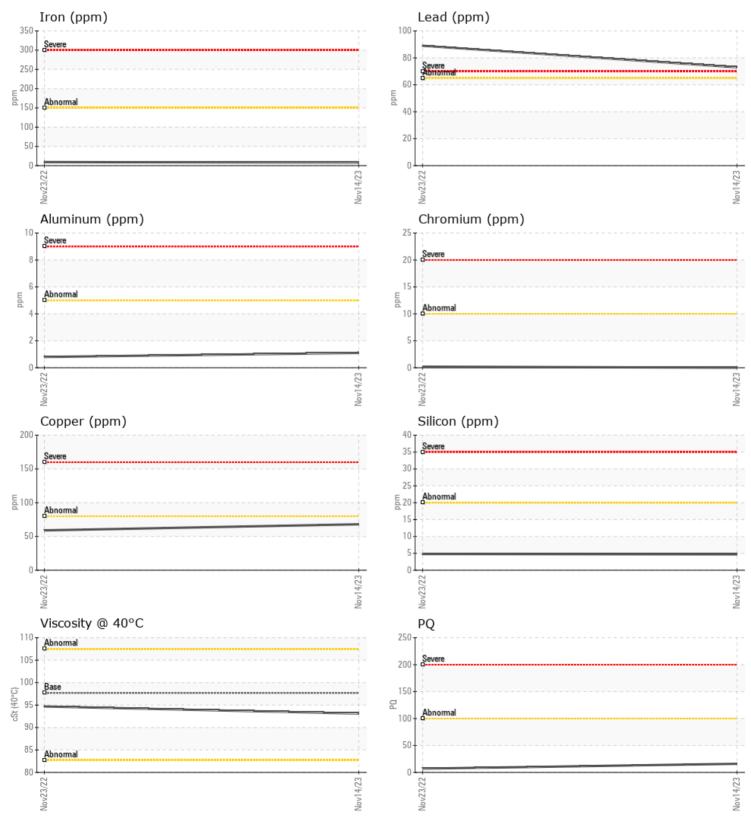

#### GRAPHS

Report Id: VP592286 [WUSCAR] 06012726 (Generated: 11/22/2023 15:35:50) Rev: 1

Contact/Location: TRACY PELLERIN - VP592286