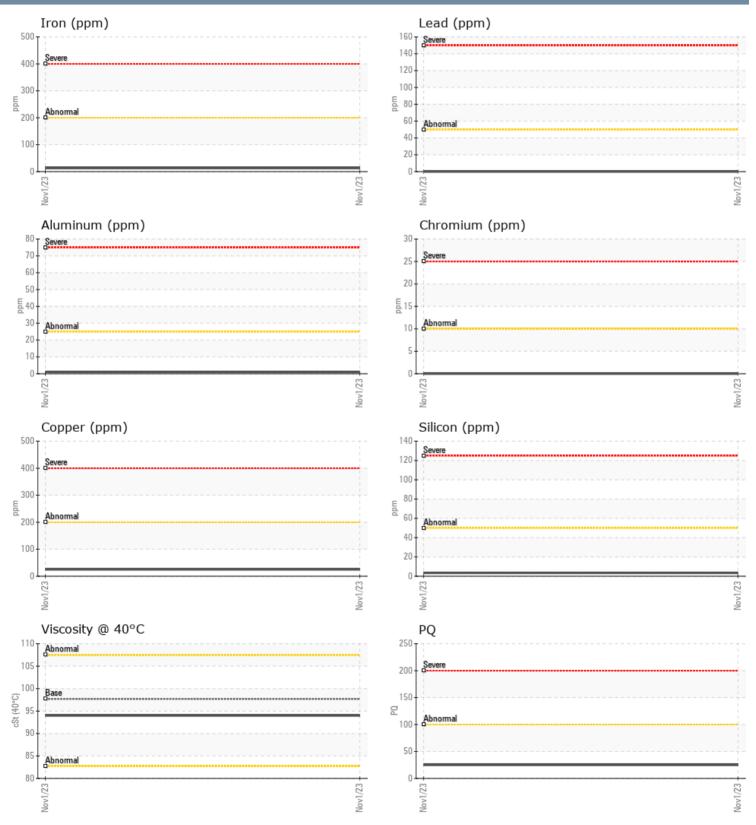

#### GRAPHS

Report Id: VP592286 [WUSCAR] 06012728 (Generated: 11/22/2023 15:36:03) Rev: 1

Contact/Location: TRACY PELLERIN - VP592286