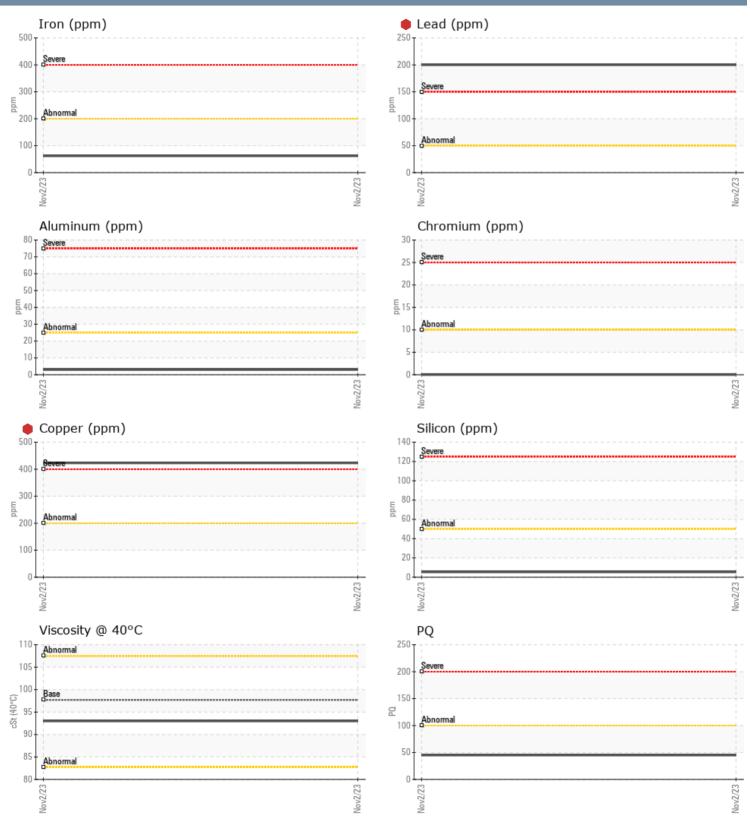

#### SAMPLE INFORMATION VPA056897 Sample Number Sample Date 02 Nov 2023 Machine Hours 843 **Oil Hours** 71 Oil Changed Changed SEVERE Sample Status **OIL CONDITION** Visc @ 40°C cSt 93.0 CONTAMINATION % Water NEG Silicon ppm 5 Sodium 0 🔲 ppm Potassium ppm 2 WEAR METALS PO 45 62 Iron ppm Copper 423 ppm Lead 200 ppm Tin 1 ppm Aluminum ppm 3 Chromium ppm 0 85 Molybdenum ppm 0 🔲 Nickel ppm Titanium ppm <1 Silver 0 ppm Manganese **||** < 1 ppm Vanadium 0 ppm **ADDITIVES** 2358 Calcium ppm Magnesium ppm 163 Zinc ppm 946 Phosphorus ppm 864 Barium ppm 0 Boron ppm 8

### Diagnosis

The oil change at the time of sampling has been noted. We advise that you inspect for the source(s) of wear. We recommend an early resample to monitor this condition.Clutch wear is indicated. There is no indication of any contamination in the oil. The oil is no longer serviceable as a result of the abnormal and/or severe wear.

### GRAPHS

Contact/Location: TRACY PELLERIN - VP592286