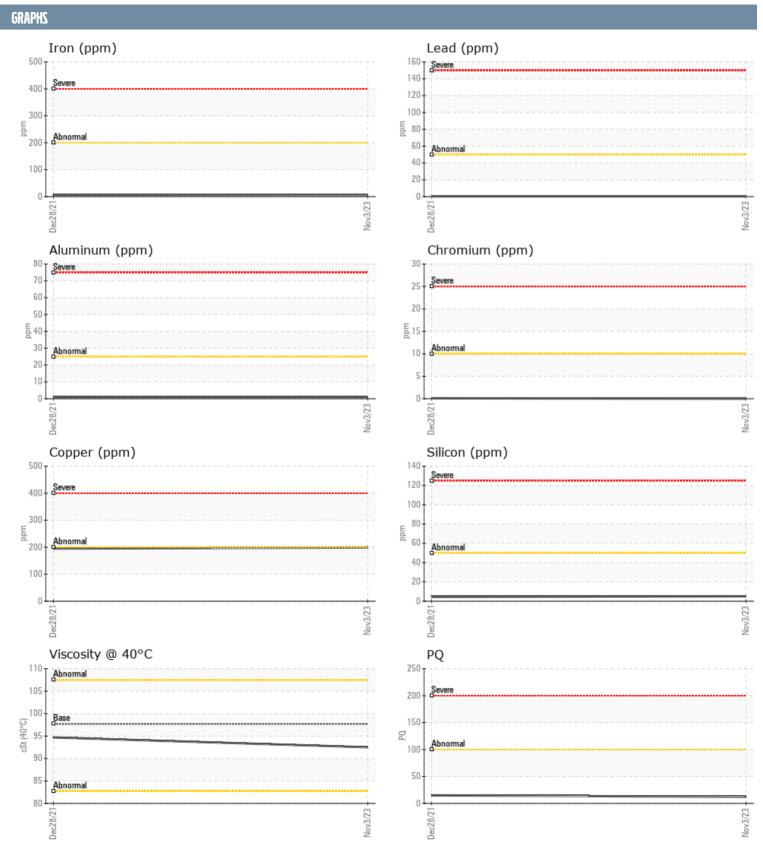

## HARPOON - BARBARA ANNE 20319685 - INBOARD GEARBOX

Sample No: VPA056894

Oil Type: SHELL ROTELLA T 30

| CAMPLE INFORM | IRTION   |                 |              |      |
|---------------|----------|-----------------|--------------|------|
| SAMPLE INFORM | 1A I IUN |                 |              |      |
| Sample Number |          | VPA056894       | VPA043780    | <br> |
| Sample Date   |          | 03 Nov 2023     | 28 Dec 2021  | <br> |
| Machine Hours |          | 202             | 187          | <br> |
| Oil Hours     |          | 8               | 6            | <br> |
| Oil Changed   |          | Changed         | Not Changd   | <br> |
| Sample Status |          | NORMAL          | NORMAL       | <br> |
| OIL CONDITION |          |                 |              |      |
| Visc @ 40°C   | cSt      | ■92.5           | ■94.7        | <br> |
| CONTAMINATIO  | N        |                 |              |      |
| Water         | %        | NEG             | NEG          | <br> |
| Silicon       | ppm      | <b>5</b>        | <b>4</b>     | <br> |
| Sodium        | ppm      | <b>0</b>        | <b>3</b>     | <br> |
| Potassium     | ppm      | <b>1</b>        | <b>0</b>     | <br> |
| WEAR METALS   |          |                 |              |      |
| PQ            |          | <b>1</b> 2      | <b>□</b> 15  | <br> |
| Iron          | ppm      | <u></u> 6       | 7            | <br> |
| Copper        | ppm      | <br><b></b> 199 | <b>■</b> 195 | <br> |
| Lead          | ppm      | <b></b>         | <b>-</b> <1  | <br> |
| Tin           | ppm      | <b>■&lt;1</b>   | <b>-</b> <1  | <br> |
| Aluminum      | ppm      | <b>1</b>        | <b>-</b> <1  | <br> |
| Chromium      | ppm      | <b>0</b>        | <1           | <br> |
| Molybdenum    | ppm      | <b>112</b>      | <b>115</b>   | <br> |
| Nickel        | ppm      | <b>■</b> 0      | 0            | <br> |
| Titanium      | ppm      | <1              | 0            | <br> |
| Silver        | ppm      | 0               | <1           | <br> |
| Manganese     | ppm      | <b>0</b>        | <b>-</b> <1  | <br> |
| Vanadium      | ppm      | 0               | 0            | <br> |
| ADDITIVES     |          |                 |              |      |
| Calcium       | ppm      | <b>2472</b>     | □2626        | <br> |
| Magnesium     | ppm      | <u></u>         | 61           | <br> |
| Zinc          | ppm      | <b>1070</b>     | <b>1117</b>  | <br> |
| Phosphorus    | ppm      | <b>944</b>      | 1018         | <br> |
| Barium        | ppm      | ■0              | 0            | <br> |
| Boron         | ppm      | <b>2</b>        | 1            | <br> |
|               |          |                 |              |      |