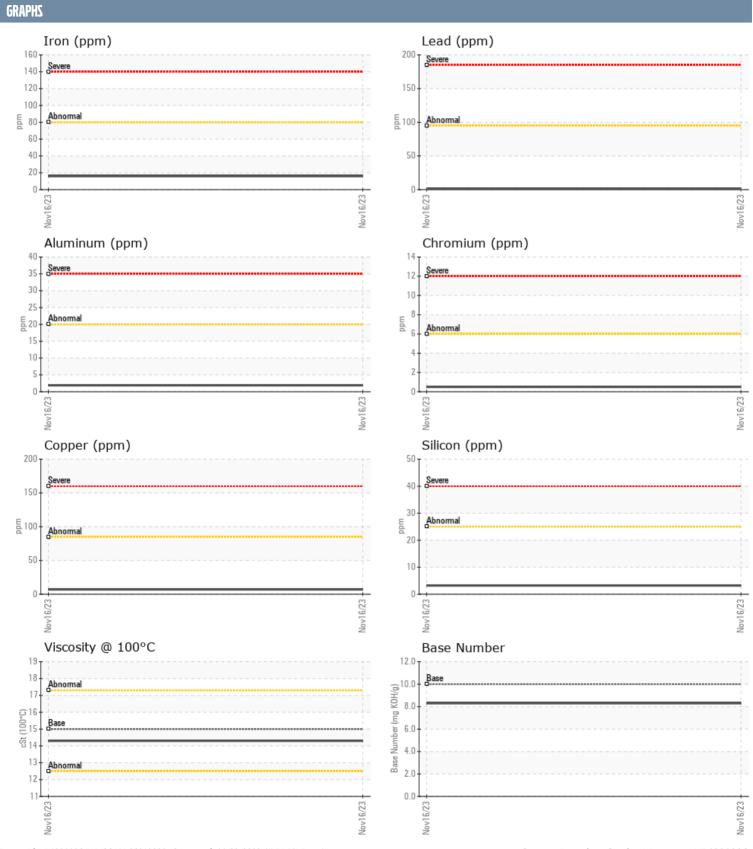

## LEACH VOLVO PENTA 2006038741 - STARBOARD DIESEL ENGINE

Sample No: VPA036751

Oil Type: VOLVO ULTRA DIESEL ENGINE OIL 15W40 VDS-3

| SAMPLE INFORMAT  | TION     |             |      |  |
|------------------|----------|-------------|------|--|
| Sample Number    |          | VPA036751   | <br> |  |
| Sample Date      |          | 16 Nov 2023 | <br> |  |
| Machine Hours    |          | 1045        | <br> |  |
| Oil Hours        |          | 0           | <br> |  |
| Oil Changed      |          | Changed     | <br> |  |
| Sample Status    |          | NORMAL      | <br> |  |
| Sample Status    |          | NORWAL      | <br> |  |
| OIL CONDITION    |          |             |      |  |
| Visc @ 100°C     | cSt      | <b>14.3</b> | <br> |  |
| Base Number (BN) | mg KOH/g | ■8.3        | <br> |  |
| Oxidation (PA)   | %        | 70          | <br> |  |
| CONTAMINATION    |          |             |      |  |
|                  | 0.4      |             |      |  |
| Water            | %        | NEG         | <br> |  |
| Soot %           | %        | ■0.2        | <br> |  |
| Nitration (PA)   | %        | 64          | <br> |  |
| Sulfation (PA)   | %        | 58          | <br> |  |
| Glycol           | %        | NEG         | <br> |  |
| Fuel             | %        | <1.0        | <br> |  |
| Silicon          | ppm      | <b>■</b> 3  | <br> |  |
| Sodium           | ppm      | <b>■</b> <1 | <br> |  |
| Potassium        | ppm      | ■8          | <br> |  |
| WEAR METALS      |          |             |      |  |
| Iron             | ppm      | <b>1</b> 6  | <br> |  |
| Copper           | ppm      | 7           | <br> |  |
| Lead             | ppm      | <u> </u>    | <br> |  |
| Tin              | ppm      | <u> </u>    | <br> |  |
| Aluminum         | ppm      | <u> </u>    | <br> |  |
| Chromium         | ppm      | <u> </u>    | <br> |  |
| Molybdenum       | ppm      | <b>10</b>   | <br> |  |
| Nickel           | ppm      | 2           | <br> |  |
| Titanium         | ppm      | <b>■</b> <1 | <br> |  |
| Silver           | ppm      | 0           | <br> |  |
| Manganese        | ppm      | <b>■</b> <1 | <br> |  |
| Vanadium         | ppm      | 0           | <br> |  |
|                  | T.F.     |             |      |  |
| ADDITIVES        |          |             |      |  |
| Calcium          | ppm      | <b>1994</b> | <br> |  |
| Magnesium        | ppm      | <b>145</b>  | <br> |  |
| Zinc             | ppm      | <b>1143</b> | <br> |  |
| Phosphorus       | ppm      | <b>1004</b> | <br> |  |
| Barium           | ppm      | <b>■</b> 9  | <br> |  |
| Boron            | ppm      | 184         | <br> |  |

## Diagnosis

314 LEGION AVE

Resample at the next service interval to monitor. All component wear rates are normal. There is no indication of any contamination in the oil. The BN result indicates that there is suitable alkalinity remaining in the oil. The condition of the oil is acceptable for the time in service.