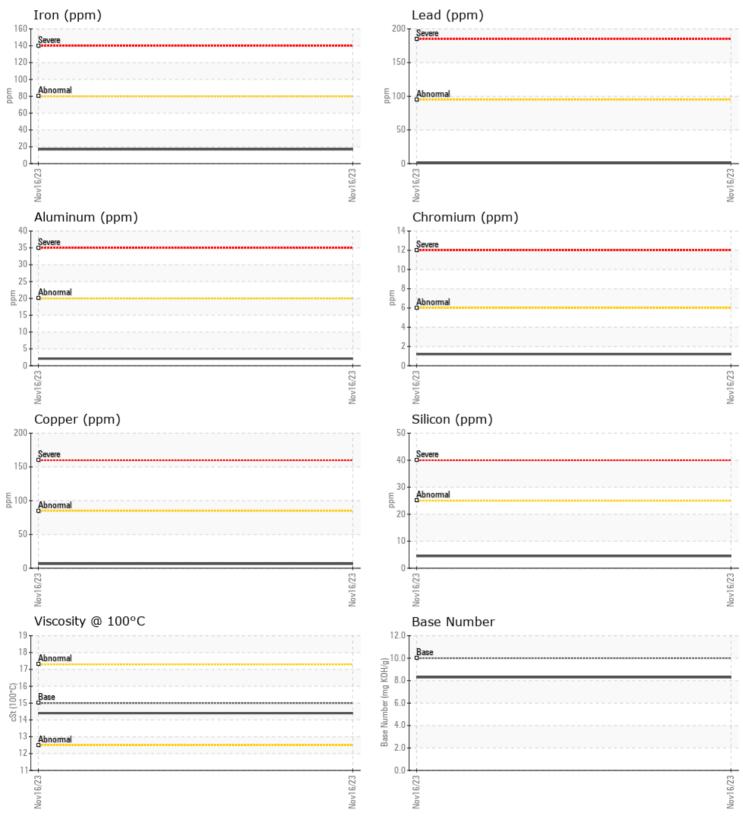

## GRAPHS

Report Id: VP1298996 [WUSCAR] 06013221 (Generated: 11/22/2023 17:54:50) Rev: 1

Contact/Location: Service Manager - VP1298996