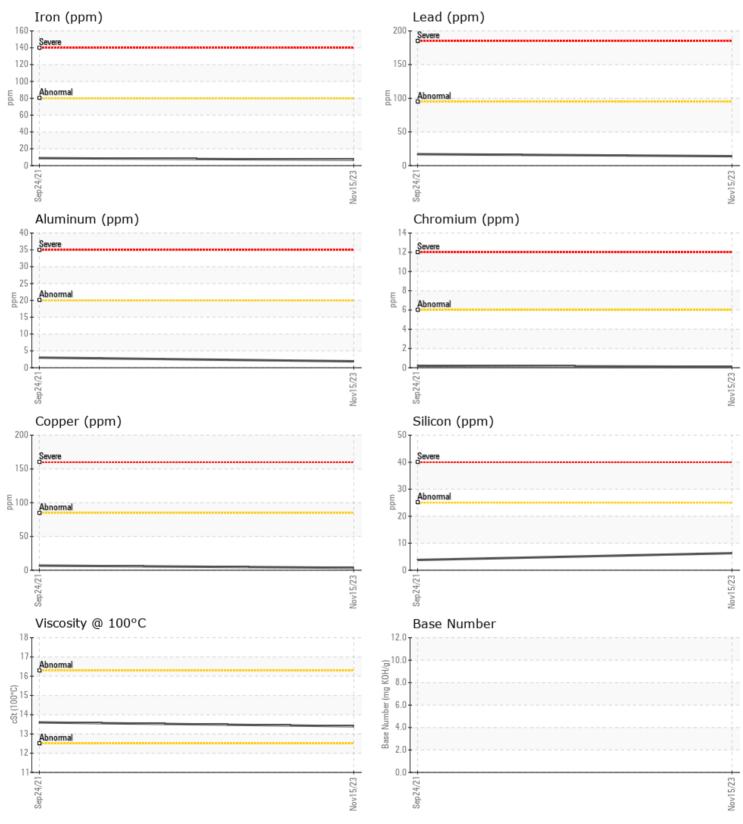

#### GRAPHS

Report Id: VP1298996 [WUSCAR] 06013222 (Generated: 11/22/2023 17:54:34) Rev: 1

Contact/Location: Service Manager - VP1298996