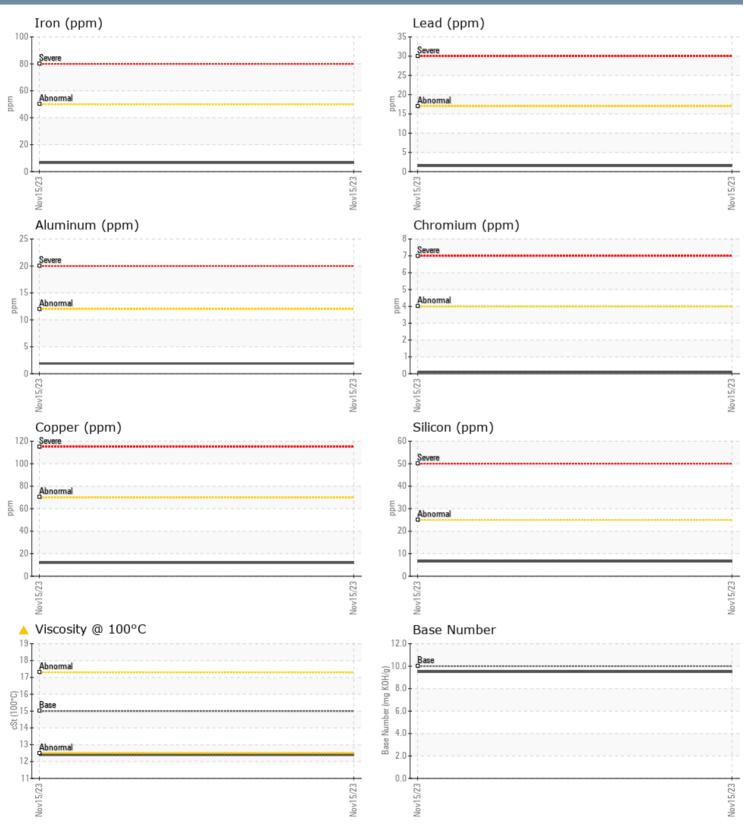

### JMADRA NORTHERN LIGHTS JMADRA (S/N NOT GIVEN) - GENSET

Sample No: VPA036390

**Oil Type:** VOLVO ULTRA DIESEL ENGINE OIL 15W40 VDS-3

| Sample Number                |            | VPA036390    | <br> |  |
|------------------------------|------------|--------------|------|--|
| Sample Date                  |            | 15 Nov 2023  | <br> |  |
| Machine Hours                |            | 501          | <br> |  |
| Dil Hours                    |            | 0            | <br> |  |
| Dil Changed                  |            | Changed      | <br> |  |
| Sample Status                |            | ABNORMAL     | <br> |  |
|                              |            |              |      |  |
| OIL CONDITION                |            |              |      |  |
| /isc @ 100°C                 | cSt        | <b>12.4</b>  | <br> |  |
| Base Number (BN)             |            | 9.5          | <br> |  |
| Dxidation (PA)               | %          | 63           | <br> |  |
| CONTAMINATION                |            |              |      |  |
| Water                        | %          | NEG          | <br> |  |
| Soot %                       | %          | <b>0.1</b>   | <br> |  |
| Nitration (PA)               | %          | 60           | <br> |  |
| Sulfation (PA)               | %          | 52           | <br> |  |
| Glycol                       | %          | NEG          | <br> |  |
| Fuel                         | %          | ▲ 4.4        | <br> |  |
| Silicon                      |            | <b>—</b> 4.4 | <br> |  |
| Sodium                       | ppm        | □ ′<br>□ 1   | <br> |  |
| Potassium                    | ppm<br>ppm | 18           | <br> |  |
| otassiam                     | ррпп       | 0            |      |  |
| WEAR METALS                  |            |              |      |  |
| ron                          | ppm        | 7            | <br> |  |
| Copper                       | ppm        | <b>12</b>    | <br> |  |
| ead                          | ppm        | 2            | <br> |  |
| <b>Tin</b>                   | ppm        | 0            | <br> |  |
| Aluminum                     | ppm        | 2            | <br> |  |
| Chromium                     | ppm        | <b>■</b> <1  | <br> |  |
| Molybdenum                   | ppm        | 56           | <br> |  |
| Nickel                       | ppm        | <b>■</b> <1  | <br> |  |
| Titanium                     | ppm        | <1           | <br> |  |
| ilver                        | ppm        | 0            | <br> |  |
| Manganese                    | ppm        | <b></b> <1   | <br> |  |
| /anadium                     | ppm        | 0            | <br> |  |
| ADDITIVES                    |            |              |      |  |
| alcium                       | ppm        | <b>1446</b>  | <br> |  |
| /lagnesium                   | ppm        | 550          | <br> |  |
|                              | ppm        | 1031         | <br> |  |
|                              | PPIII      |              | <br> |  |
| linc                         | nnm        | 876          | <br> |  |
| Zinc<br>Phosphorus<br>Barium | ppm<br>ppm | 876<br>9     | <br> |  |

#### gnosis

advise that you check the fuel ction system. Oil and filter change he time of sampling has been ed. Resample at the next service erval to monitor.All component ar rates are normal. There is a derate amount of fuel present in oil. Fuel is present in the oil and is ering the viscosity. The BN result icates that there is suitable alinity remaining in the oil.

#### GRAPHS

Report Id: VP1298996 [WUSCAR] 06013223 (Generated: 11/24/2023 12:09:15) Rev: 1

Contact/Location: Service Manager - VP1298996