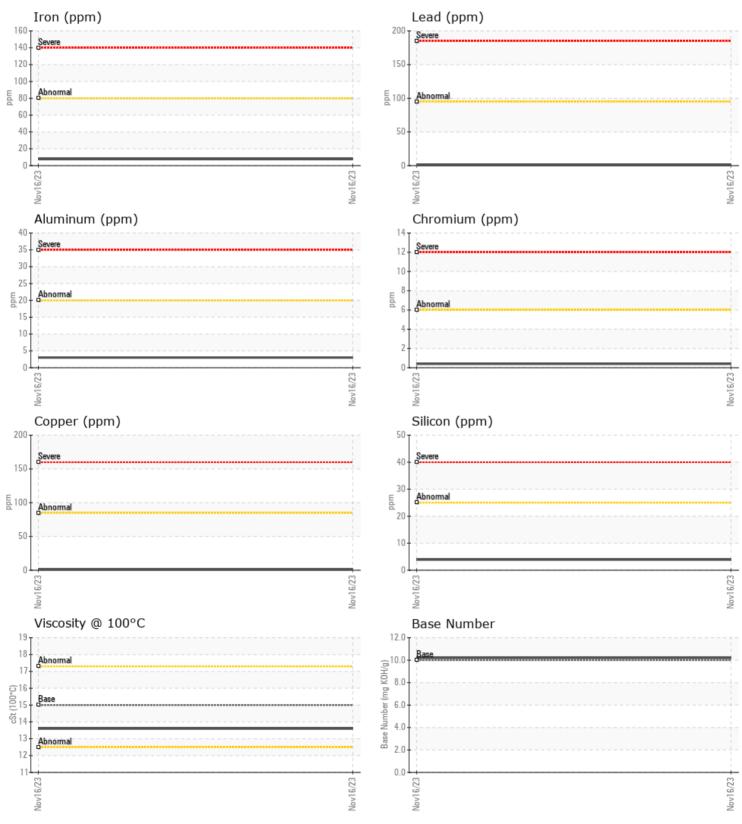

### RICK PAUL VOLVO PENTA 2006016302 - PORT DIESEL ENGINE

Sample No: VPA060219

**Oil Type:** VOLVO ULTRA DIESEL ENGINE OIL 15W40 VDS-3

| Sample Number    |          | VPA060219    | <br> |  |
|------------------|----------|--------------|------|--|
| Sample Date      |          | 16 Nov 2023  | <br> |  |
| Aachine Hours    |          | 609          | <br> |  |
| il Hours         |          | 6            | <br> |  |
| )il Changed      |          | Not Changd   | <br> |  |
| ample Status     |          | NORMAL       | <br> |  |
|                  |          |              |      |  |
| OIL CONDITION    |          |              |      |  |
| ′isc @ 100°C     | cSt      | <b>13.6</b>  | <br> |  |
| Base Number (BN) | mg KOH/g | <b>10.2</b>  | <br> |  |
| Oxidation (PA)   | %        | 57           | <br> |  |
|                  |          |              |      |  |
| CONTAMINATION    |          |              |      |  |
| Water            | %        | NEG          | <br> |  |
| Soot %           | %        | 0.1          | <br> |  |
| Nitration (PA)   | %        | 42           | <br> |  |
| Sulfation (PA)   | %        | 52           | <br> |  |
| Glycol           | %        | NEG          | <br> |  |
| Fuel             | %        | <1.0         | <br> |  |
| ilicon           | ppm      | <b>4</b>     | <br> |  |
| odium            | ppm      | 3            | <br> |  |
| Potassium        | ppm      | 3            | <br> |  |
|                  | 1-1-     |              |      |  |
| WEAR METALS      |          |              |      |  |
| ron              | ppm      | 8            | <br> |  |
| Copper           | ppm      | <b>1</b>     | <br> |  |
| ead              | ppm      | <b>  </b> <1 | <br> |  |
| īn               | ppm      | <b>  </b> <1 | <br> |  |
| Aluminum         | ppm      | 3            | <br> |  |
| Chromium         | ppm      | <b>■</b> <1  | <br> |  |
| Aolybdenum       | ppm      | 53           | <br> |  |
| lickel           | ppm      | 0            | <br> |  |
| Titanium         | ppm      | <b>□</b> <1  | <br> |  |
| ilver            | ppm      | 0            | <br> |  |
| /langanese       | ppm      | <b>□</b> <1  | <br> |  |
| anadium          | ppm      | <1           | <br> |  |
| ADDITIVES        |          |              |      |  |
|                  |          |              |      |  |
| Calcium          | ppm      | 🔲 1109       | <br> |  |
| lagnesium        | ppm      | 892          | <br> |  |
| ïnc              | ppm      | 1220         | <br> |  |
| hosphorus        | ppm      | 1026         | <br> |  |
| Barium           | ppm      | 0            | <br> |  |
| loron            | ppm      | <b>12</b>    | <br> |  |
|                  |          |              |      |  |
|                  |          |              |      |  |

#### GRAPHS

Report Id: VPFLOPAN [WUSCAR] 06013810 (Generated: 11/23/2023 12:52:58) Rev: 1

Contact/Location: RICHARD ROBERTS - VPFLOPAN