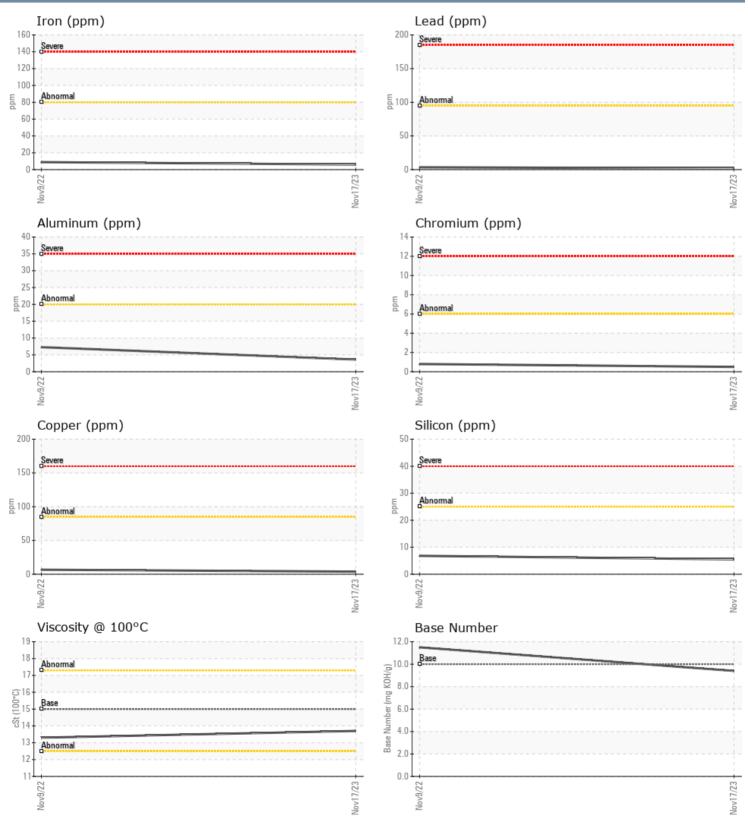

#### GRAPHS

Report Id: VP850387 [WUSCAR] 06013815 (Generated: 11/30/2023 10:39:34) Rev: 1

Contact/Location: Marc Castellano - VP850387