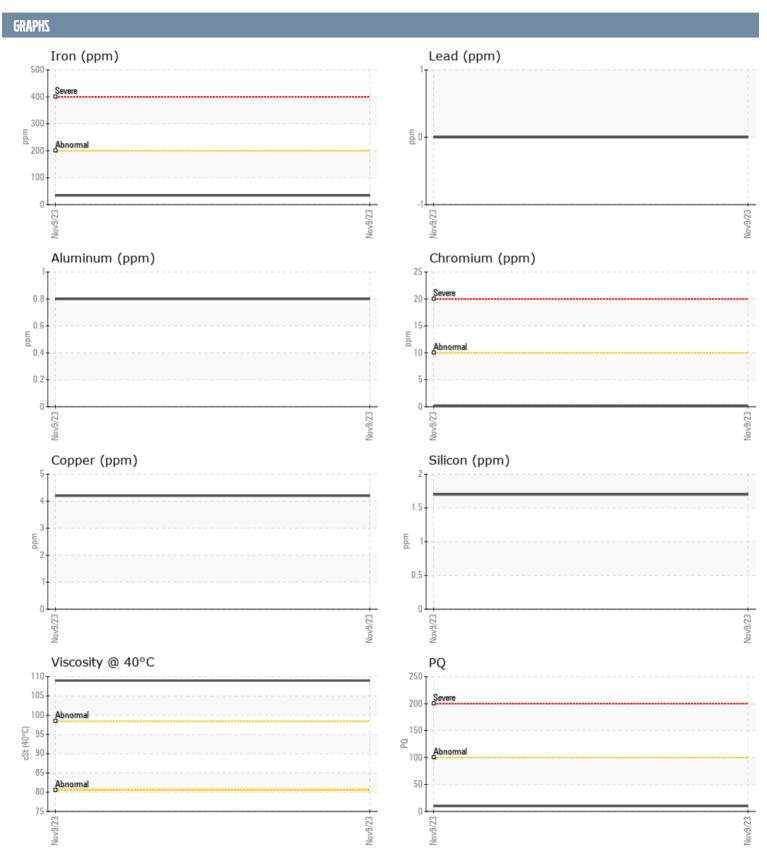

## COREY EAVES EAVES VOLVO PENTA 3200003252 - PORT IPS

Sample No: VPA060101

Oil Type: VOLVO API GL-5 SAE 75W90

| SAMPLE INFORMA | ATION |               |      |  |
|----------------|-------|---------------|------|--|
| SAMPLE INFURM  | ATION |               |      |  |
| Sample Number  |       | VPA060101     | <br> |  |
| Sample Date    |       | 09 Nov 2023   | <br> |  |
| Machine Hours  |       | 150           | <br> |  |
| Oil Hours      |       | 0             | <br> |  |
| Oil Changed    |       | Changed       | <br> |  |
| Sample Status  |       | NORMAL        | <br> |  |
| OIL CONDITION  |       |               |      |  |
| Visc @ 40°C    | cSt   | <b>109</b>    | <br> |  |
| CONTAMINATION  |       |               |      |  |
| Water          | %     | NEG           | <br> |  |
| Silicon        | ppm   | 2             | <br> |  |
| Sodium         | ppm   | <b>1</b>      | <br> |  |
| Potassium      | ppm   | <b>■</b> <1   | <br> |  |
| WEAR METALS    |       |               |      |  |
| PQ             |       | <b>10</b>     | <br> |  |
| Iron           | ppm   | <b>■</b> 34   | <br> |  |
| Copper         | ppm   | 4             | <br> |  |
| Lead           | ppm   | 0             | <br> |  |
| Tin            | ppm   | 0             | <br> |  |
| Aluminum       | ppm   | <1            | <br> |  |
| Chromium       | ppm   | <b>■&lt;1</b> | <br> |  |
| Molybdenum     | ppm   | <b>■</b> 0    | <br> |  |
| Nickel         | ppm   | <b>■&lt;1</b> | <br> |  |
| Titanium       | ppm   | 0             | <br> |  |
| Silver         | ppm   | 0             | <br> |  |
| Manganese      | ppm   | <b>2</b>      | <br> |  |
| Vanadium       | ppm   | 0             | <br> |  |
| ADDITIDDA      |       |               |      |  |
| Calcium        | ppm   | <b>□</b> 7    | <br> |  |
| Magnesium      | ppm   | 92            | <br> |  |
| Zinc           | ppm   | <b>0</b>      | <br> |  |
| Phosphorus     | ppm   | <b>1421</b>   | <br> |  |
| Barium         | ppm   | <b>0</b>      | <br> |  |
| Boron          | ppm   | ■324          | <br> |  |