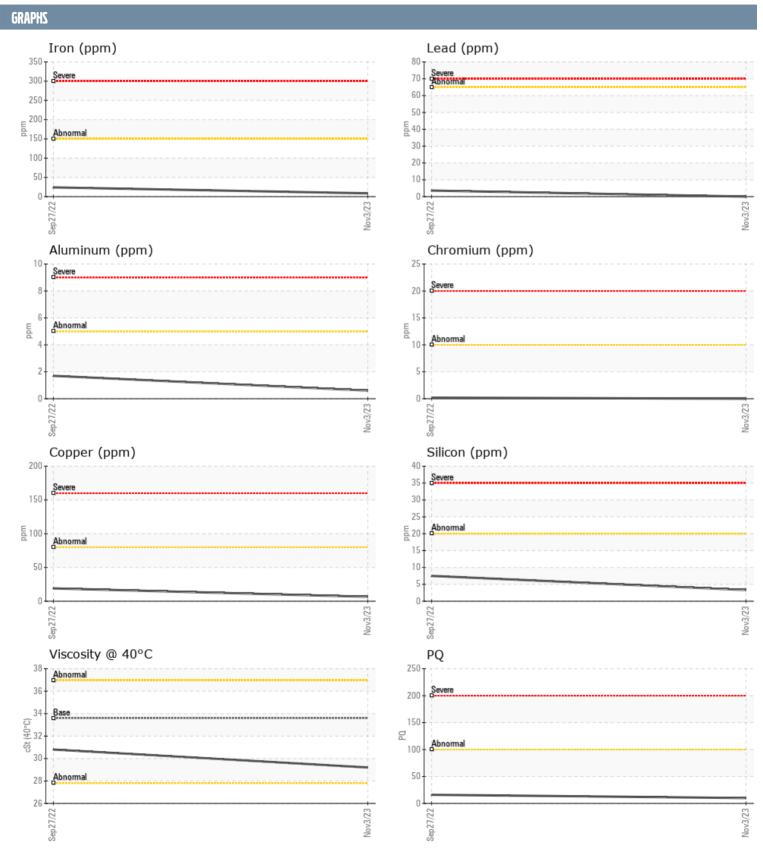

## MARY KUIKEN 7717488 VOLVO PENTA 51220398366 - CENTER GEARBOX

Sample No: VPA051782

Oil Type: CHEVRON AUTOMATIC TRANS FLUID MD-3

| CAMPI E INFORM | IATION |               |             |      |
|----------------|--------|---------------|-------------|------|
| SAMPLE INFORM  | IATIUN |               |             |      |
| Sample Number  |        | VPA051782     | VPA042896   | <br> |
| Sample Date    |        | 03 Nov 2023   | 27 Sep 2022 | <br> |
| Machine Hours  |        | 36            | 30          | <br> |
| Oil Hours      |        | 0             | 30          | <br> |
| Oil Changed    |        | Changed       | Changed     | <br> |
| Sample Status  |        | NORMAL        | NORMAL      | <br> |
| OIL CONDITION  |        |               |             |      |
| Visc @ 40°C    | cSt    | ■29.2         | ■30.8       | <br> |
| CONTAMINATION  | N      |               |             |      |
| Water          | %      | NEG           | NEG         | <br> |
| Silicon        | ppm    | <b>■</b> 3    | 8           | <br> |
| Sodium         | ppm    | ■0            | <b>4</b>    | <br> |
| Potassium      | ppm    | <b>0</b>      | <b>0</b>    | <br> |
| WEAR METALS    |        |               |             |      |
| PQ             |        | <b>□</b> 10   | □16         | <br> |
| Iron           | ppm    | ■8            | <b>2</b> 4  | <br> |
| Copper         | ppm    | <b>6</b>      | <b>1</b> 9  | <br> |
| Lead           | ppm    | ■0            | <b>4</b>    | <br> |
| Tin            | ppm    | <b>■&lt;1</b> | <b></b> <1  | <br> |
| Aluminum       | ppm    | <b>■&lt;1</b> | <b>2</b>    | <br> |
| Chromium       | ppm    | <b>0</b>      | <b></b>     | <br> |
| Molybdenum     | ppm    | <b>0</b>      | <b>-</b> <1 | <br> |
| Nickel         | ppm    | <b>0</b>      | <b>0</b>    | <br> |
| Titanium       | ppm    | 0             | <b>0</b>    | <br> |
| Silver         | ppm    | 0             | <b>0</b>    | <br> |
| Manganese      | ppm    | <b>■</b> <1   | <b>-</b> <1 | <br> |
| Vanadium       | ppm    | 0             | 0           | <br> |
| ADDITIVES      |        |               |             |      |
| Calcium        | ppm    | <b>■</b> 8    | <b>2</b> 7  | <br> |
| Magnesium      | ppm    | <b>■12</b>    | <b>5</b> 9  | <br> |
| Zinc           | ppm    | <b>4</b> 4    | <b>280</b>  | <br> |
| Phosphorus     | ppm    | <b>■</b> 170  | 351         | <br> |
| Barium         | ppm    | ■0            | 1           | <br> |
| Boron          | ppm    | ■56           | <u></u>     | <br> |
|                |        |               |             |      |