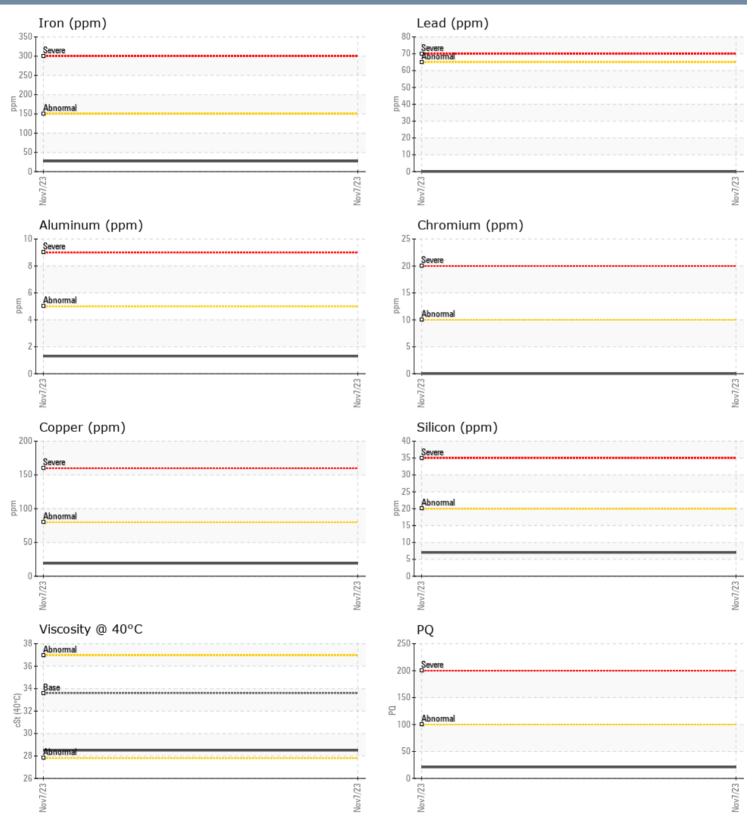

## JAY SLUPESKY 7717599 VOLVO PENTA 51230097381 - INBOARD GEARBOX

Sample No: VPA051796

Oil Type: CHEVRON AUTOMATIC TRANS FLUID MD-3

| SAMPLE INFORM | IATION |             |      |  |                                                                        |
|---------------|--------|-------------|------|--|------------------------------------------------------------------------|
| Sample Number |        | VPA051796   | <br> |  |                                                                        |
| Sample Date   |        | 07 Nov 2023 | <br> |  | Pacific Power Group - VP981534                                         |
| Machine Hours |        | 25          | <br> |  | 7215 S 228th St                                                        |
| Oil Hours     |        | 25          | <br> |  | Kent, WA                                                               |
| Oil Changed   |        | Changed     | <br> |  | US 98032                                                               |
| Sample Status |        | NORMAL      | <br> |  | Contact: PAT RYAN                                                      |
| OIL CONDITION |        |             |      |  | pryan@pacificpowergroup.com<br>T: (253)520-5163                        |
| Visc @ 40°C   | cSt    | 28.5        | <br> |  | F:                                                                     |
| CONTAMINATION | N      |             |      |  | Diagnosis                                                              |
| Water         | %      | NEG         | <br> |  | Resample at the next service inte                                      |
| Silicon       | ppm    | 7           | <br> |  | to monitor.All component wear range are normal. There is no indication |
| Sodium        | ppm    |             | <br> |  | any contamination in the oil. The                                      |
| Potassium     | ppm    | 0           | <br> |  | condition of the oil is acceptable                                     |
| WEAR METALS   |        |             |      |  | the time in service.                                                   |
| PQ            |        | 21          | <br> |  |                                                                        |
| ron           | ppm    | 27          | <br> |  |                                                                        |
| Copper        | ppm    | <b>1</b> 9  | <br> |  |                                                                        |
| ead           | ppm    | 0           | <br> |  |                                                                        |
| Гin           | ppm    | ■ <1        | <br> |  |                                                                        |
| Aluminum      | ppm    | <b>1</b>    | <br> |  |                                                                        |
| Chromium      | ppm    | 0           | <br> |  |                                                                        |
| Molybdenum    | ppm    | 0           | <br> |  |                                                                        |
| Nickel        | ppm    | 0           | <br> |  |                                                                        |
| Titanium      | ppm    | 0           | <br> |  |                                                                        |
| Silver        | ppm    | 0           | <br> |  |                                                                        |
| Manganese     | ppm    | <b>■</b> <1 | <br> |  |                                                                        |
| Vanadium      | ppm    | 0           | <br> |  | _                                                                      |
| ADDITIVES     |        |             |      |  |                                                                        |
| Calcium       | ppm    | <b>10</b>   | <br> |  |                                                                        |
| Magnesium     | ppm    | <b>49</b>   | <br> |  |                                                                        |
| Zinc          | ppm    | 235         | <br> |  |                                                                        |
| Phosphorus    | ppm    | 325         | <br> |  |                                                                        |
| Barium        | ppm    | 2           | <br> |  |                                                                        |
| Boron         | ppm    | 50          | <br> |  |                                                                        |

## GRAPHS

Report Id: VP99031103 [WUSCAR] 06014292 (Generated: 11/24/2023 12:34:53) Rev: 1

Contact/Location: PAT RYAN - VP99031103