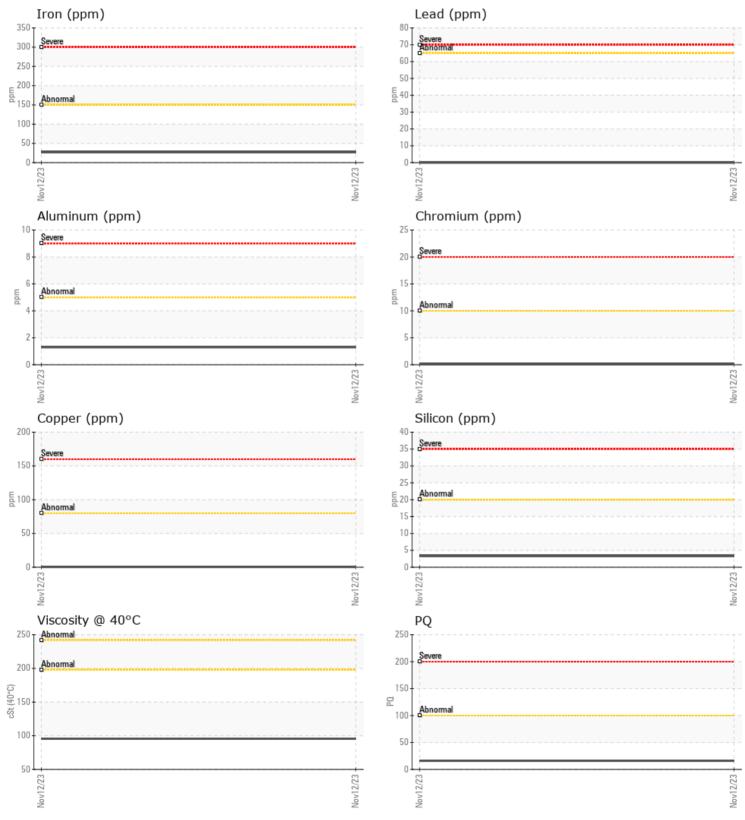

#### SAMPLE INFORMATION

| Sample Number VPA036291 |     |              |  |  |  |                                        |
|-------------------------|-----|--------------|--|--|--|----------------------------------------|
| Sample Date             |     | 12 Nov 2023  |  |  |  | Pacific Power Group - VP981534         |
| Machine Hours           |     | 100          |  |  |  | 7215 S 228th St                        |
| Oil Hours               |     | 0            |  |  |  | Kent, WA                               |
| Oil Changed             |     | Changed      |  |  |  | US 98032                               |
| Sample Status           |     | NORMAL       |  |  |  | Contact: PAT RYAN                      |
|                         |     |              |  |  |  | pryan@pacificpowergroup.com            |
| OIL CONDITION           |     |              |  |  |  | T: (253)520-5163                       |
| Visc @ 40°C             | cSt | 95.6         |  |  |  | F:                                     |
| CONTAMINATIO            | N   |              |  |  |  | Diagnosis                              |
| Contrainantion          | N   |              |  |  |  | Resample at the next service interval  |
| Water                   | %   | NEG          |  |  |  | to monitor.All component wear rates    |
| Silicon                 | ppm | 3            |  |  |  | are normal. There is no indication of  |
| Sodium                  | ppm | ■4           |  |  |  | any contamination in the oil. The      |
| Potassium               | ppm | <b>10</b>    |  |  |  | condition of the oil is acceptable for |
| WEAR METALS             |     |              |  |  |  | the time in service.                   |
| PQ                      |     | 16           |  |  |  |                                        |
| Iron                    | ppm | 27           |  |  |  |                                        |
| Copper                  | ppm | <b>  </b> <1 |  |  |  |                                        |
| Lead                    | ppm | 0            |  |  |  |                                        |
| Tin                     | ppm | 0            |  |  |  |                                        |
| Aluminum                | ppm | <b>1</b>     |  |  |  |                                        |
| Chromium                | ppm | <b></b> <1   |  |  |  |                                        |
| Molybdenum              | ppm | 0            |  |  |  |                                        |
| Nickel                  | ppm | <b>  </b> <1 |  |  |  |                                        |
| Titanium                | ppm | 0            |  |  |  |                                        |
| Silver                  | ppm | 0            |  |  |  |                                        |
| Manganese               | ppm | 5            |  |  |  |                                        |
| Vanadium                | ppm | 0            |  |  |  |                                        |
| ADDITIVES               |     |              |  |  |  |                                        |
| Calcium                 | ppm | 17           |  |  |  |                                        |
| Magnesium               | ppm | 925          |  |  |  |                                        |
| Zinc                    | ppm | 0            |  |  |  |                                        |
| Phosphorus              | ppm | 1631         |  |  |  |                                        |
| Barium                  | ppm | 0            |  |  |  |                                        |
| Boron                   | ppm | 568          |  |  |  |                                        |
|                         |     |              |  |  |  |                                        |

#### GRAPHS

Report Id: VP99031103 [WUSCAR] 06014293 (Generated: 11/24/2023 12:34:38) Rev: 1

Contact/Location: PAT RYAN - VP99031103