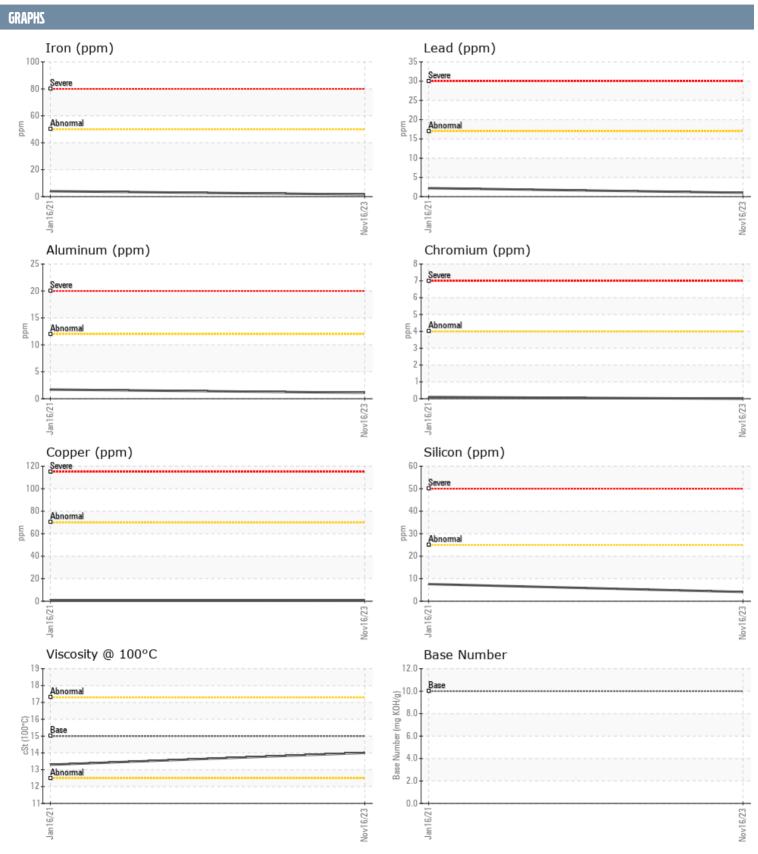

## LEACH ONAN B100098209 - GENSET

Sample No: VPA036361

Oil Type: VOLVO ULTRA DIESEL ENGINE OIL 15W40 VDS-3

| SAMPLE INFORMAT     | TION     |               |             |      |
|---------------------|----------|---------------|-------------|------|
| Sample Number       |          | VPA036361     | VPA031026   | <br> |
| Sample Date         |          | 16 Nov 2023   | 16 Jan 2021 | <br> |
| Machine Hours       |          | 1012          | 1012        | <br> |
| Oil Hours           |          | 0             | 0           | <br> |
| Oil Changed         |          | Changed       | Changed     | <br> |
| Sample Status       |          | NORMAL        | NORMAL      | <br> |
| Sample Status       |          | NORIVIAL      | NORIVIAL    | <br> |
| OIL CONDITION       |          |               |             |      |
| Visc @ 100°C        | cSt      | <b>14.0</b>   | <b>13.3</b> | <br> |
| Base Number (BN)    | mg KOH/g | ■8.6          |             | <br> |
| Oxidation (PA)      | %        | 61            | 53          | <br> |
| CONTAMINATION       |          |               |             |      |
|                     | 0/       | NEC           | NEC         |      |
| Water               | %        | NEG           | NEG         | <br> |
| Soot %              | %        | <b>■</b> 0    | 0.1         | <br> |
| Nitration (PA)      | %        | 43            | 47          | <br> |
| Sulfation (PA)      | %        | 53            | 50          | <br> |
| Glycol              | %        | NEG           | NEG         | <br> |
| Fuel                | %        | <1.0          | <1.0        | <br> |
| Silicon             | ppm      | <b>4</b>      | 8           | <br> |
| Sodium<br>Potassium | ppm      | <b>2</b>      | □3<br>□10   | <br> |
| POLASSIUITI         | ppm      | <b>7</b>      |             | <br> |
| WEAR METALS         |          |               |             |      |
| Iron                | ppm      | <b>2</b>      | <b>4</b>    | <br> |
| Copper              | ppm      | <b>■&lt;1</b> | <b>-</b> <1 | <br> |
| Lead                | ppm      | <b>1</b>      | <b>2</b>    | <br> |
| Tin                 | ppm      | ■0            | <b>0</b>    | <br> |
| Aluminum            | ppm      | <b>1</b>      | <b>2</b>    | <br> |
| Chromium            | ppm      | ■0            | <b></b> <1  | <br> |
| Molybdenum          | ppm      | <b>11</b>     | <b>■</b> 58 | <br> |
| Nickel              | ppm      | <b>■</b> 0    | <b></b> <1  | <br> |
| Titanium            | ppm      | <1            | <1          | <br> |
| Silver              | ppm      | <b>■</b> <1   | 0           | <br> |
| Manganese           | ppm      | <b>0</b>      | □0          | <br> |
| Vanadium            | ppm      | <1            | 0           | <br> |
| ADDITIVES           |          |               |             |      |
| Calcium             | ppm      | <b>1976</b>   | □1163       | <br> |
| Magnesium           | ppm      | <b>■</b> 193  | 1000        | <br> |
| Zinc                | ppm      | <b>1249</b>   | ■ 1135      | <br> |
| Phosphorus          | ppm      | ■960          | □ 1084      | <br> |
| Barium              | ppm      | ■0            | <b>0</b>    | <br> |
| Boron               | ppm      | 155           | <b>2</b>    | <br> |
|                     |          |               |             |      |

## Diagnosis

314 LEGION AVE

Resample at the next service interval to monitor. All component wear rates are normal. There is no indication of any contamination in the oil. The BN result indicates that there is suitable alkalinity remaining in the oil. The condition of the oil is suitable for further service.