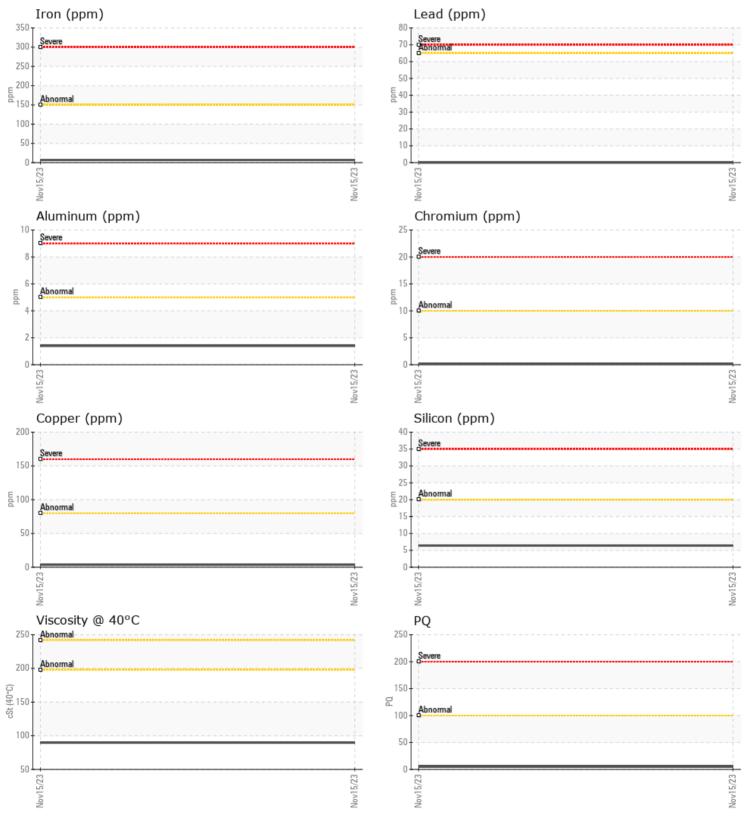

#### SAMPLE INFORMATION

| Sample Number |     | VPA036210   |   | <br> |                                          |
|---------------|-----|-------------|---|------|------------------------------------------|
| Sample Date   |     | 15 Nov 2023 |   | <br> | MARINE DIESEL SE                         |
| Machine Hours |     | 304         |   | <br> | 1711 WHITTIER AVE                        |
| Oil Hours     |     | 304         |   | <br> | COSTA MESA, CA                           |
| Oil Changed   |     | Not Changd  |   | <br> | US 92627                                 |
| Sample Status |     | NORMAL      |   | <br> | Contact: BEN ALMA                        |
|               |     |             |   |      | marinedieselservice                      |
| OIL CONDITION |     |             |   |      | T: (949)612-8180<br>F: x:                |
| Visc @ 40°C   | cSt | 89.7        |   | <br> | г. х.                                    |
|               |     |             |   |      |                                          |
| CONTAMINATION | N   |             |   |      | Diagnosis                                |
| Water         | %   | NEG         |   | <br> | Resample at the ne                       |
| Silicon       | ppm |             |   | <br> | to monitor.All com                       |
| Sodium        | ppm | c<br><1     |   | <br> | are normal. There i                      |
| Potassium     | ppm | 2           |   | <br> | any contamination<br>condition of the oi |
| Totassian     | ppm |             | _ |      | the time in service.                     |
| WEAR METALS   |     |             |   |      |                                          |
| PQ            |     | 5           |   | <br> |                                          |
| Iron          | ppm | 7           |   | <br> |                                          |
| Copper        | ppm | 4           |   | <br> |                                          |
| Lead          | ppm | 0           |   | <br> |                                          |
| Tin           | ppm | 0           |   | <br> |                                          |
| Aluminum      | ppm | <b>1</b>    |   | <br> |                                          |
| Chromium      | ppm | <b></b> <1  |   | <br> |                                          |
| Molybdenum    | ppm | 60          |   | <br> |                                          |
| Nickel        | ppm | 0           |   | <br> |                                          |
| Titanium      | ppm | 0           |   | <br> |                                          |
| Silver        | ppm | 0           |   | <br> |                                          |
| Manganese     | ppm | 0           |   | <br> |                                          |
| Vanadium      | ppm | 0           |   | <br> |                                          |
| ADDITIVES     |     |             |   |      |                                          |
| Calcium       | ppm | 1071        |   | <br> |                                          |
| Magnesium     | ppm | 951         |   | <br> |                                          |
| Zinc          | ppm | 1227        |   | <br> |                                          |
| Phosphorus    | ppm | 1043        |   | <br> |                                          |
| Barium        | ppm | 0           |   | <br> |                                          |
| Boron         | ppm | <1          |   | <br> |                                          |
|               |     |             |   |      |                                          |

#### GRAPHS

Report Id: VP288530 [WUSCAR] 06015421 (Generated: 11/27/2023 21:02:34) Rev: 1

Contact/Location: BEN ALMAZAN - VP288530