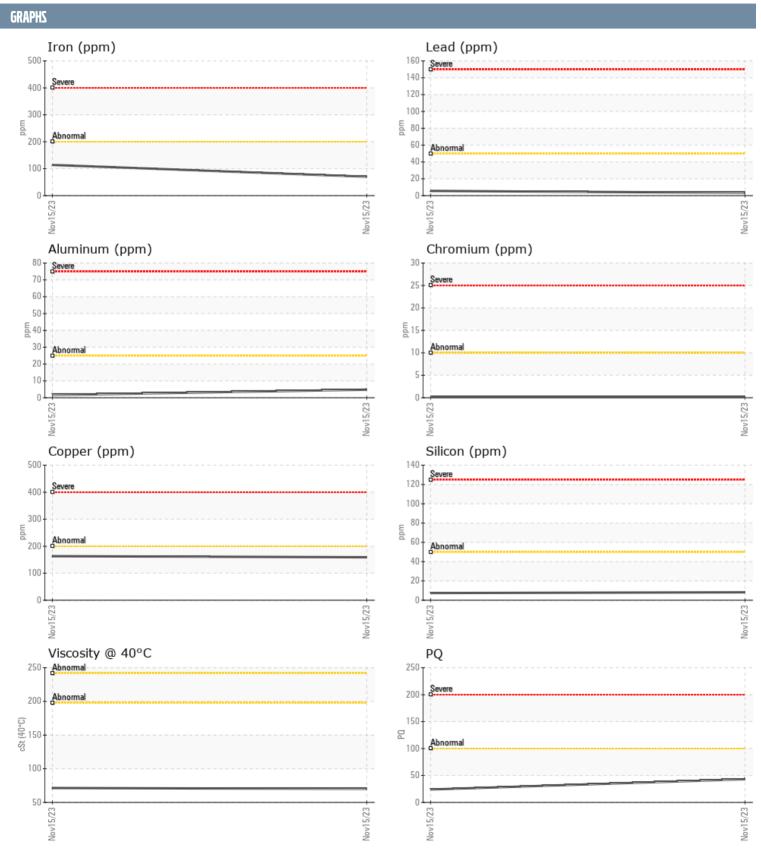

SEA WOLF SEA WOLF ZF 20290892 - INBOARD - GEARBOX

Sample No: VPA050998
Oil Type: TOTAL

| SAMPLE INFORM | ATION |             |               |      |
|---------------|-------|-------------|---------------|------|
| Sample Number |       | VPA050998   | VPA036212     | <br> |
| Sample Date   |       | 15 Nov 2023 | 15 Nov 2023   | <br> |
| Machine Hours |       | 304         | 301           | <br> |
| Oil Hours     |       | 301         | 301           | <br> |
| Oil Changed   |       | Not Changd  | Not Changd    | <br> |
| Sample Status |       | NORMAL      | NORMAL        | <br> |
| OIL CONDITION |       |             |               |      |
| Visc @ 40°C   | cSt   | <b>70.1</b> | <b>□</b> 71.4 | <br> |
| CONTAMINATION |       |             |               |      |
| Water         | %     | NEG         | NEG           | <br> |
| Silicon       | ppm   | <b>7</b>    | ■8            | <br> |
| Sodium        | ppm   | <b>0</b>    | <b>0</b>      | <br> |
| Potassium     | ppm   | <b>2</b>    | <b>2</b>      | <br> |
| WEAR METALS   |       |             |               |      |
| PQ            |       | <b>43</b>   | □24           | <br> |
| Iron          | ppm   | <b>114</b>  | □70           | <br> |
| Copper        | ppm   | <b>163</b>  | □159          | <br> |
| Lead          | ppm   | <b>6</b>    | ■3            | <br> |
| Tin           | ppm   | <b>■</b> 2  | <b></b> <1    | <br> |
| Aluminum      | ppm   | <b>2</b>    | <b>5</b>      | <br> |
| Chromium      | ppm   | <b></b>     | <b>-</b> <1   | <br> |
| Molybdenum    | ppm   | <1          | 0             | <br> |
| Nickel        | ppm   | ■0          | <b>0</b>      | <br> |
| Titanium      | ppm   | <1          | <1            | <br> |
| Silver        | ppm   | 0           | <1            | <br> |
| Manganese     | ppm   | <1          | 0             | <br> |
| Vanadium      | ppm   | 0           | 0             | <br> |
| ZAVITIDDA     |       |             |               |      |
| Calcium       | ppm   | 3547        | 4175          | <br> |
| Magnesium     | ppm   | 15          | 18            | <br> |
| Zinc          | ppm   | 1097        | 1271          | <br> |
| Phosphorus    | ppm   | 941         | 1097          | <br> |
| Barium        | ppm   | 3           | 6             | <br> |
| Boron         | ppm   | 31          | 27            | <br> |
|               |       |             |               |      |

## Diagnosis

Resample at the next service interval to monitor. All component wear rates are normal. There is no indication of any contamination in the oil. The condition of the oil is acceptable for the time in service.