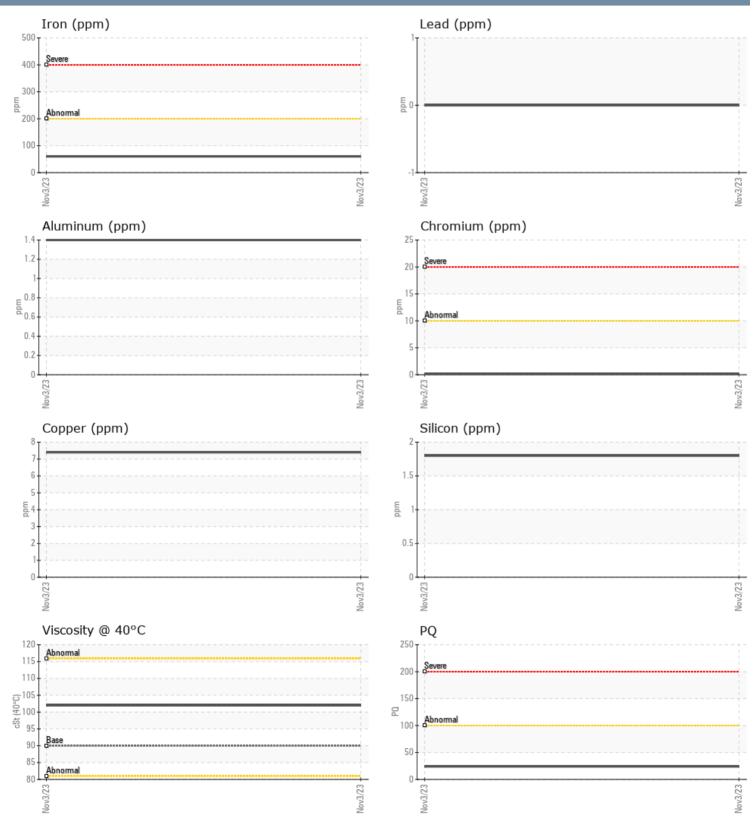

#### JOHN ANSELMO JOHN ANSELMO 3200003289 - PORT IPS

Sample No: VPA06015424

**Oil Type:** VOLVO PENTA GL-5 SAE 75W90

| SAMPLE INFORM |       |             |      |      |
|---------------|-------|-------------|------|------|
|               | ATION |             |      |      |
| Sample Number |       | VPA06015424 | <br> |      |
| Sample Date   |       | 03 Nov 2023 | <br> |      |
| Machine Hours |       | 252         | <br> |      |
| Oil Hours     |       | 96          | <br> |      |
| Oil Changed   |       | Not Changd  | <br> |      |
| Sample Status |       | NORMAL      | <br> |      |
| OIL CONDITION |       |             |      |      |
| Visc @ 40°C   | cSt   | <b>102</b>  | <br> |      |
| CONTAMINATION |       |             |      |      |
| Water         | %     | NEG         | <br> |      |
| Silicon       | ppm   | 2           | <br> |      |
| Sodium        | ppm   | 0           | <br> |      |
| Potassium     | ppm   | 3           | <br> |      |
| WEAR METALS   |       |             |      |      |
| PQ            |       | 24          | <br> |      |
| Iron          | ppm   | 60          | <br> |      |
| Copper        | ppm   | 7           | <br> |      |
| Lead          | ppm   | 0           | <br> |      |
| Tin           | ppm   | 0           | <br> |      |
| Aluminum      | ppm   | 1           | <br> |      |
| Chromium      | ppm   |             | <br> |      |
| Molybdenum    | ppm   | □ <1        | <br> |      |
| Nickel        | ppm   | <b>1</b>    | <br> |      |
| Titanium      | ppm   | 0           | <br> |      |
| Silver        | ppm   | 0           | <br> |      |
| Manganese     | ppm   | 2           | <br> |      |
| Vanadium      | ppm   | 0           | <br> | <br> |
| ADDITIVES     |       |             |      |      |
| Calcium       | ppm   | 54          | <br> |      |
| Magnesium     | ppm   | 85          | <br> |      |
| Zinc          | ppm   | <b>18</b>   | <br> |      |
| Phosphorus    | ppm   | <b>1408</b> | <br> |      |
| Barium        | ppm   | 0           | <br> |      |
| Boron         | ppm   | 366         | <br> |      |
|               |       |             |      |      |

#### GRAPHS

Report Id: VPJOHKIN [WUSCAR] 06015424 (Generated: 11/28/2023 07:31:17) Rev: 1

Contact/Location: JOHN ANSELMO - VPJOHKIN