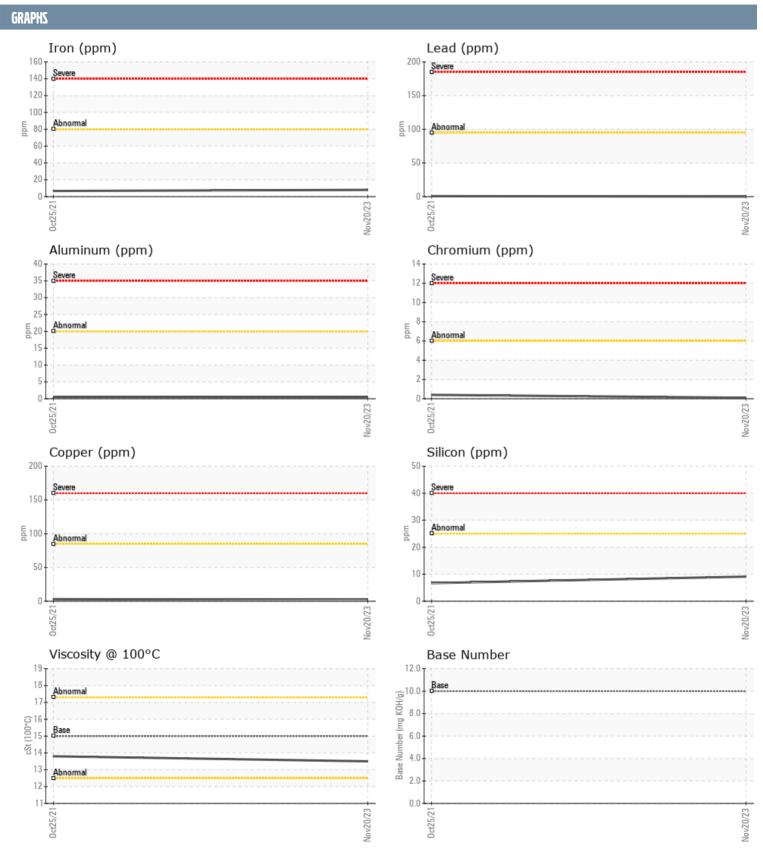

## PETER FACKLER ALAN VOLVO PENTA 2204160621 - PORT DIESEL ENGINE

Sample No: VPA041132

Oil Type: VOLVO ULTRA DIESEL ENGINE OIL 15W40 VDS-3

| SAMPLE INFORMAT  | TION     |               |             |   |  |
|------------------|----------|---------------|-------------|---|--|
| Sample Number    |          | VPA041132     | VPA032865   |   |  |
| Sample Date      |          | 20 Nov 2023   | 25 Oct 2021 |   |  |
| Machine Hours    |          | 1777          | 1725        |   |  |
| Oil Hours        |          | 48            | 68          |   |  |
| Oil Changed      |          | Changed       | Changed     |   |  |
| Sample Status    |          | NORMAL        | NORMAL      |   |  |
|                  |          |               |             | _ |  |
| OIL CONDITION    |          |               |             |   |  |
| Visc @ 100°C     | cSt      | <b>13.5</b>   | <b>13.8</b> |   |  |
| Base Number (BN) | mg KOH/g | <b>10.2</b>   |             |   |  |
| Oxidation (PA)   | %        | 57            | 59          |   |  |
| CONTAMINATION    |          |               |             |   |  |
| CONTAMINATION    |          |               |             |   |  |
| Water            | %        | NEG           | NEG         |   |  |
| Soot %           | %        | ■0.2          | 0.2         |   |  |
| Nitration (PA)   | %        | 46            | 49          |   |  |
| Sulfation (PA)   | %        | 53            | 55          |   |  |
| Glycol           | %        | NEG           | NEG         |   |  |
| Fuel             | %        | <1.0          | <1.0        |   |  |
| Silicon          | ppm      | <b>■</b> 9    | <b>7</b>    |   |  |
| Sodium           | ppm      | <b>■&lt;1</b> | <b>1</b>    |   |  |
| Potassium        | ppm      | <b>■</b> <1   | < 1         |   |  |
| WEAR METALS      |          |               |             |   |  |
| Iron             | ppm      | <b>■8</b>     | <b>7</b>    |   |  |
| Copper           | ppm      | 2             | <b>1</b> 3  |   |  |
| Lead             | ppm      | ■0            | <b></b>     |   |  |
| Tin              | ppm      | ■0            | □<1         |   |  |
| Aluminum         | ppm      | <b>■&lt;1</b> | < 1         |   |  |
| Chromium         | ppm      | <b>■&lt;1</b> | <b>-</b> <1 |   |  |
| Molybdenum       | ppm      | <b>61</b>     | <b>6</b> 4  |   |  |
| Nickel           | ppm      | <b>■</b> 0    | <b>-</b> <1 |   |  |
| Titanium         | ppm      | <b>■</b> 0    | <b>0</b>    |   |  |
| Silver           | ppm      | <b>0</b>      | <b>-</b> <1 |   |  |
| Manganese        | ppm      | <b>■&lt;1</b> | <b>-</b> <1 |   |  |
| Vanadium         | ppm      | <1            | <1          |   |  |
| ADDITIVES        |          |               |             |   |  |
| Calcium          | ppm      | <b>1078</b>   | □1055       |   |  |
| Magnesium        | ppm      | <b>1042</b>   | 970         |   |  |
| Zinc             | ppm      | ■ 1369        | ■1329       |   |  |
| Phosphorus       | ppm      | <b>1024</b>   | 1049        |   |  |
| Barium           | ppm      | ■ 0           | <b>□</b> 0  |   |  |
| Boron            | ppm      | <b>1</b>      | <b>6</b>    |   |  |
| DOTOIT           | ppiii    |               |             |   |  |

## Diagnosis

Resample at the next service interval to monitor. All component wear rates are normal. There is no indication of any contamination in the oil. The BN result indicates that there is suitable alkalinity remaining in the oil. The condition of the oil is suitable for further service.