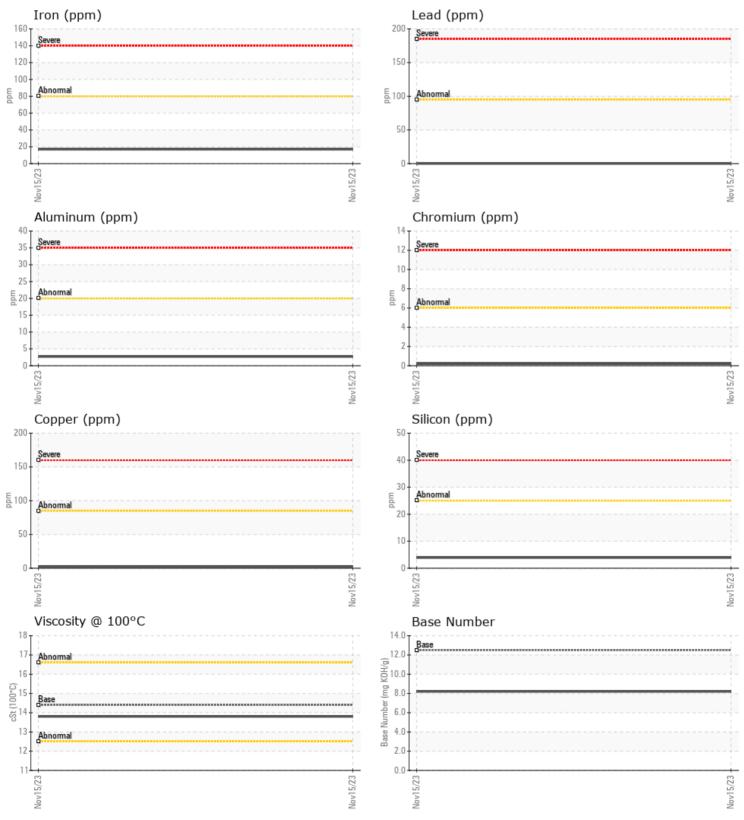

## VOLVO PENTA A315934 - PORT DIESEL ENGINE

Sample No: VPA051941

Oil Type: CHEVRON DELO 400 MULTIGRADE 15W40

| Sample Number    |          | VPA051941   | <br> |  |
|------------------|----------|-------------|------|--|
| Sample Date      |          | 15 Nov 2023 | <br> |  |
| Machine Hours    |          | 689         | <br> |  |
| Oil Hours        |          | 0           | <br> |  |
| Oil Changed      |          | Changed     | <br> |  |
| Sample Status    |          | NORMAL      | <br> |  |
| OIL CONDITION    |          |             |      |  |
| Visc @ 100°C     | cSt      | <b>13.8</b> | <br> |  |
| Base Number (BN) | mg KOH/g | 8.2         | <br> |  |
| Oxidation (PA)   | %        | 51          | <br> |  |
| CONTAMINATION    |          |             |      |  |
| Water            | %        | NEG         | <br> |  |
| Soot %           | %        | 0.1         | <br> |  |
| Nitration (PA)   | %        | 57          | <br> |  |
| Sulfation (PA)   | %        | 50          | <br> |  |
| Glycol           | %        | NEG         | <br> |  |
| Fuel             | %        | <1.0        | <br> |  |
| Silicon          | ppm      | ■4          | <br> |  |
| Sodium           | ppm      | 2           | <br> |  |
| Potassium        | ppm      | 2           | <br> |  |
| WEAR METALS      |          |             |      |  |
| Iron             | ppm      | <b>17</b>   | <br> |  |
| Copper           | ppm      | 2           | <br> |  |
| Lead             | ppm      | 0           | <br> |  |
| Tin              | ppm      | 0           | <br> |  |
| Aluminum         | ppm      | 3           | <br> |  |
| Chromium         | ppm      | <b>□</b> <1 | <br> |  |
| Molybdenum       | ppm      | 19          | <br> |  |
| Nickel           | ppm      | 0           | <br> |  |
| Titanium         | ppm      | □ <1        | <br> |  |
| Silver           | ppm      | 0           | <br> |  |
| Manganese        | ppm      | ■ <1        | <br> |  |
| Vanadium         | ppm      | <1          | <br> |  |
| ADDITIVES        |          |             |      |  |
| Calcium          | ppm      | 1344        | <br> |  |
| Magnesium        | ppm      | <b>731</b>  | <br> |  |
| Zinc             | ppm      | 855         | <br> |  |
| Phosphorus       | ppm      | 656         | <br> |  |
| Barium           | ppm      | 0           | <br> |  |
| Boron            | ppm      | <b>141</b>  |      |  |

### Diagnosis

Resample at the next service interval to monitor.All component wear rates are normal. There is no indication of any contamination in the oil. The BN result indicates that there is suitable alkalinity remaining in the oil. The condition of the oil is suitable for further service.

### GRAPHS

Report Id: VP179089 [WUSCAR] 06016035 (Generated: 11/27/2023 16:52:40) Rev: 1

Contact/Location: ROBBIN MURDOCK - VP179089