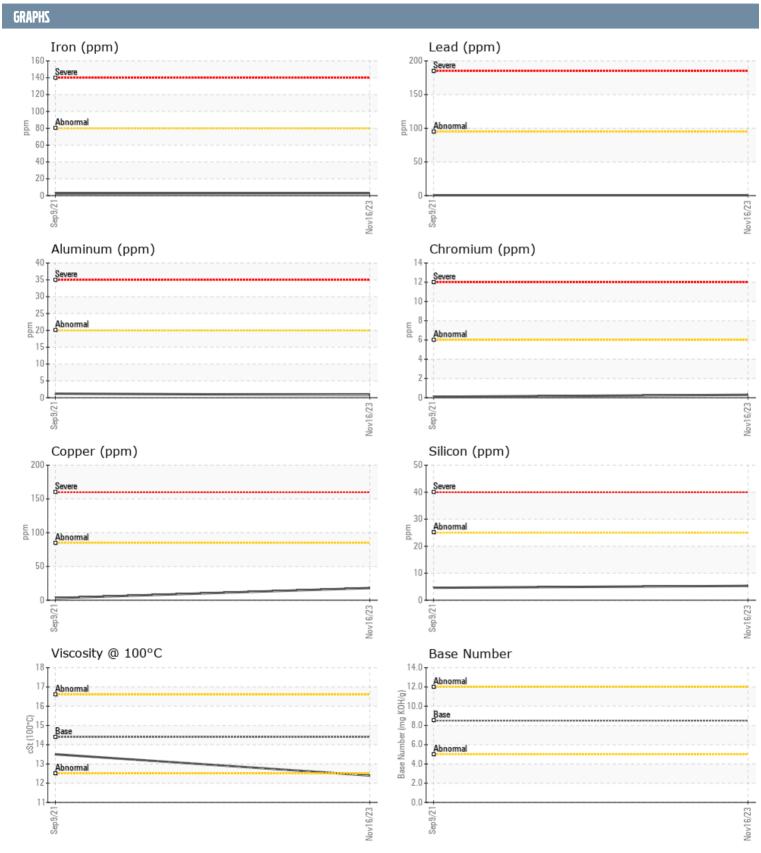

## DEAN HOLMES PATRICK 502464-5250 VOLVO PENTA 7011405480 - STARBOARD DIESEL ENGINE

Sample No: VPA059335

Oil Type: DIESEL ENGINE OIL SAE 40

| SAMPLE INFORMAT  | TION     |               |             |      |
|------------------|----------|---------------|-------------|------|
| Sample Number    |          | VPA059335     | VPA036011   | <br> |
| Sample Date      |          | 16 Nov 2023   | 09 Sep 2021 | <br> |
| Machine Hours    |          | 509           | 311         | <br> |
| Oil Hours        |          | 95            | 10          | <br> |
| Oil Changed      |          | Changed       | N/A         | <br> |
| Sample Status    |          | NORMAL        | NORMAL      | <br> |
| OIL CONDITION    |          |               |             |      |
| OIL CONDITION    |          |               |             |      |
| Visc @ 100°C     | cSt      | <b>12.4</b>   | □ 13.5      | <br> |
| Base Number (BN) | mg KOH/g | ■9.7          |             | <br> |
| Oxidation (PA)   | %        | 56            | 61          | <br> |
| CONTAMINATION    |          |               |             |      |
| Water            | %        | NEG           | NEG         | <br> |
| Soot %           | %        | ■0.2          | □0          | <br> |
| Nitration (PA)   | %        | 47            | 42          | <br> |
| Sulfation (PA)   | %        | 53            | 59          | <br> |
| Glycol           | %        | NEG           | NEG         | <br> |
| Fuel             | %        | <b>1.0</b>    | <1.0        | <br> |
| Silicon          | ppm      | <b>5</b>      | <b>5</b>    | <br> |
| Sodium           | ppm      | <b>1</b>      | <b>-</b> <1 | <br> |
| Potassium        | ppm      | <b>■</b> <1   | <b>0</b>    | <br> |
| WEAR METALS      |          |               |             |      |
| Iron             | ppm      | <b>□</b> 3    | <b>2</b>    | <br> |
| Copper           | ppm      | <br><b>18</b> | 3           | <br> |
| Lead             | ppm      | <b></b> <1    | <1          | <br> |
| Tin              | ppm      | <b>■&lt;1</b> | <b>-</b> <1 | <br> |
| Aluminum         | ppm      | <b>■&lt;1</b> | <b>1</b>    | <br> |
| Chromium         | ppm      | <b>■&lt;1</b> | <b>-</b> <1 | <br> |
| Molybdenum       | ppm      | <b>■</b> 59   | <b>5</b> 5  | <br> |
| Nickel           | ppm      | <b>■&lt;1</b> | <b>0</b>    | <br> |
| Titanium         | ppm      | <b>0</b>      | <b>0</b>    | <br> |
| Silver           | ppm      | <b>■</b> 0    | <b>0</b>    | <br> |
| Manganese        | ppm      | <b>■</b> <1   | <b>-</b> <1 | <br> |
| Vanadium         | ppm      | <1            | 0           | <br> |
| ADDITIVES        |          |               |             |      |
| Calcium          | ppm      | <b>1086</b>   | □1060       | <br> |
| Magnesium        | ppm      | ■984          | 944         | <br> |
| Zinc             | ppm      | <b>1268</b>   | □1232       | <br> |
| Phosphorus       | ppm      | ■1066         | 993         | <br> |
| Barium           | ppm      | ■0            | <b>0</b>    | <br> |
| Boron            | ppm      | ■3            | <b>3</b>    | <br> |
|                  |          |               |             |      |

## Diagnosis

Resample at the next service interval to monitor. All component wear rates are normal. Fuel content negligible. There is no indication of any contamination in the oil. The BN result indicates that there is suitable alkalinity remaining in the oil. The condition of the oil is suitable for further service.