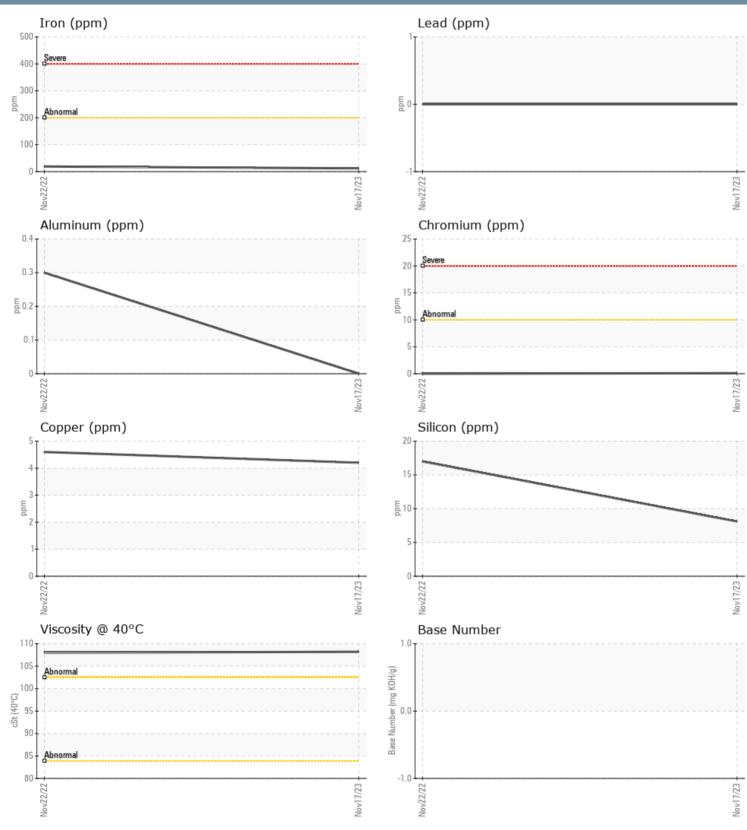

#### SAMPLE INFORMATION VPA036204 VPA044758 Sample Number 17 Nov 2023 Sample Date 22 Nov 2022 Machine Hours 0 0 0 0 **Oil Hours** Oil Changed Not Changd Changed NORMAL Sample Status NORMAL **OIL CONDITION** 108 Visc @ 40°C cSt 108.2 cSt Visc @ 100°C 15.1 Viscosity Index (VI) Scale 145 CONTAMINATION % NEG Water NEG Silicon ppm 8 17 Sodium ppm 7 9 Potassium ppm **||** <1 0 WEAR METALS PQ 9 5 Iron 12 19 ppm 5 Copper 4 ppm 0 🔲 0 Lead ppm 0 Tin ppm 0 0 <1 Aluminum ppm 0 Chromium ppm <1 Molybdenum ■ <1 <1 ppm Nickel 0 <1 ppm 2 0 Titanium ppm Silver 0 0 ppm 2 Manganese 2 ppm Vanadium <1 0 ppm **ADDITIVES** Calcium ppm 0 5 Magnesium 0 🔲 5 ppm Zinc ppm 0 4 Phosphorus 1385 1319 ppm Barium 0 ppm 0 313 Boron 329 ppm

### Diagnosis

No corrective action is recommended at this time. Resample at the next service interval to monitor.All component wear rates are normal. There is no indication of any contamination in the oil. The condition of the oil is acceptable for the time in service.