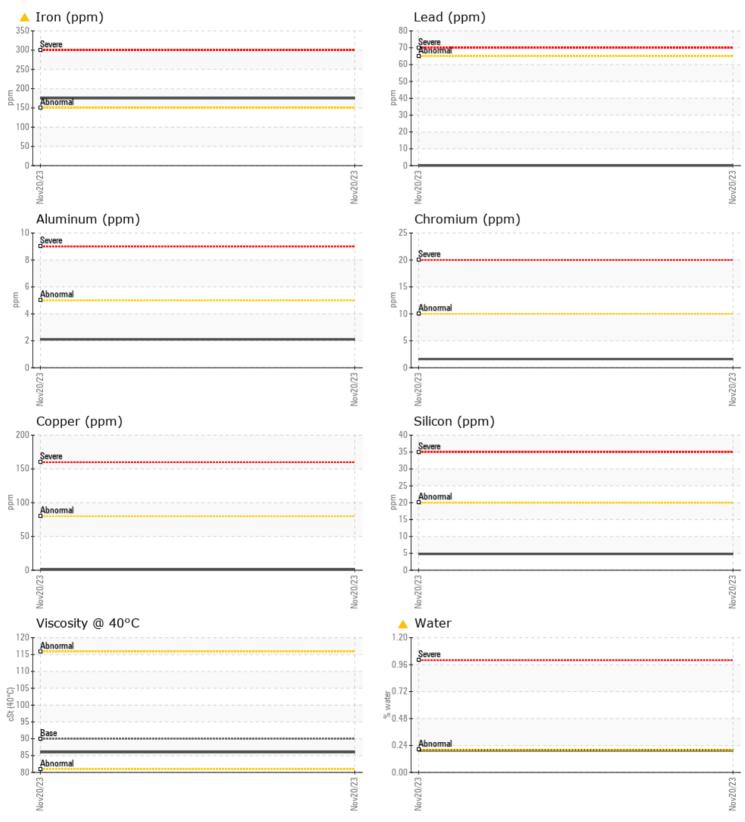

## STEPHEN ANDERSON DANIEL/502516 VOLVO PENTA A1128632 - STERNDRIVE - CENTER GEARBOX

Sample No: VPA059337

Oil Type: VOLVO PENTA GL-5 SAE 75W90

| SAMPLE INFORM   | IATION |             |  |  |  |                                                                       |
|-----------------|--------|-------------|--|--|--|-----------------------------------------------------------------------|
| Sample Number   |        | VPA059337   |  |  |  |                                                                       |
| Sample Date     |        | 20 Nov 2023 |  |  |  | Endor Marine LLC - Coastal Marine -                                   |
| Machine Hours   |        | 174         |  |  |  | 4300 11th Ave. NW                                                     |
| Oil Hours       |        | 0           |  |  |  | SEATTLE, WA                                                           |
| Oil Changed     |        | Changed     |  |  |  | US 98107                                                              |
| Sample Status   |        | ATTENTION   |  |  |  | Contact: WILLOW YANARELLA                                             |
|                 |        |             |  |  |  | service@coastalmarineengine.co                                        |
| OIL CONDITION   |        |             |  |  |  | T: (206)784-3703                                                      |
| Visc @ 40°C     | cSt    | 86.0        |  |  |  | F: (206)784-8823                                                      |
| VISC @ 40 C     | CSL    | 80.0        |  |  |  |                                                                       |
| CONTAMINATION   | N      |             |  |  |  | Diagnosis                                                             |
| Water % 🔺 0.195 |        |             |  |  |  | The oil change at the time of                                         |
| Silicon         | ppm    | 5           |  |  |  | sampling has been noted. Resar                                        |
| Sodium          | ppm    | <b>1</b> 4  |  |  |  | at the next service interval to                                       |
| Potassium       |        | 14          |  |  |  | monitor.Gear wear is indicated.                                       |
| Polassium       | ppm    |             |  |  |  | is a trace of moisture present in<br>oil. The condition of the oil is |
| WEAR METALS     |        |             |  |  |  | acceptable for the time in servic                                     |
| PQ              |        | 82          |  |  |  | _                                                                     |
| Iron            | ppm    | ▲ 175       |  |  |  |                                                                       |
| Copper          | ppm    | <b>1</b>    |  |  |  |                                                                       |
| Lead            | ppm    | 0           |  |  |  |                                                                       |
| Tin             | ppm    | 0           |  |  |  |                                                                       |
| Aluminum        | ppm    | 2           |  |  |  |                                                                       |
| Chromium        | ppm    | 2           |  |  |  |                                                                       |
| Molybdenum      | ppm    | 3           |  |  |  |                                                                       |
| Nickel          | ppm    | <b></b> <1  |  |  |  |                                                                       |
| Titanium        | ppm    | 0           |  |  |  |                                                                       |
| Silver          | ppm    | 0           |  |  |  |                                                                       |
| Manganese       | ppm    | <b>4</b>    |  |  |  |                                                                       |
| Vanadium        |        | 0           |  |  |  |                                                                       |
|                 | ppm    | v           |  |  |  |                                                                       |
| ADDITIVES       |        |             |  |  |  |                                                                       |
| Calcium         | ppm    | 68          |  |  |  |                                                                       |
| Magnesium       | ppm    | <b>1</b> 2  |  |  |  |                                                                       |
| Zinc            | ppm    | 108         |  |  |  |                                                                       |
| Phosphorus      | ppm    | <b>504</b>  |  |  |  |                                                                       |
| Barium          | ppm    | 0           |  |  |  |                                                                       |
| Boron           | ppm    | 29          |  |  |  |                                                                       |