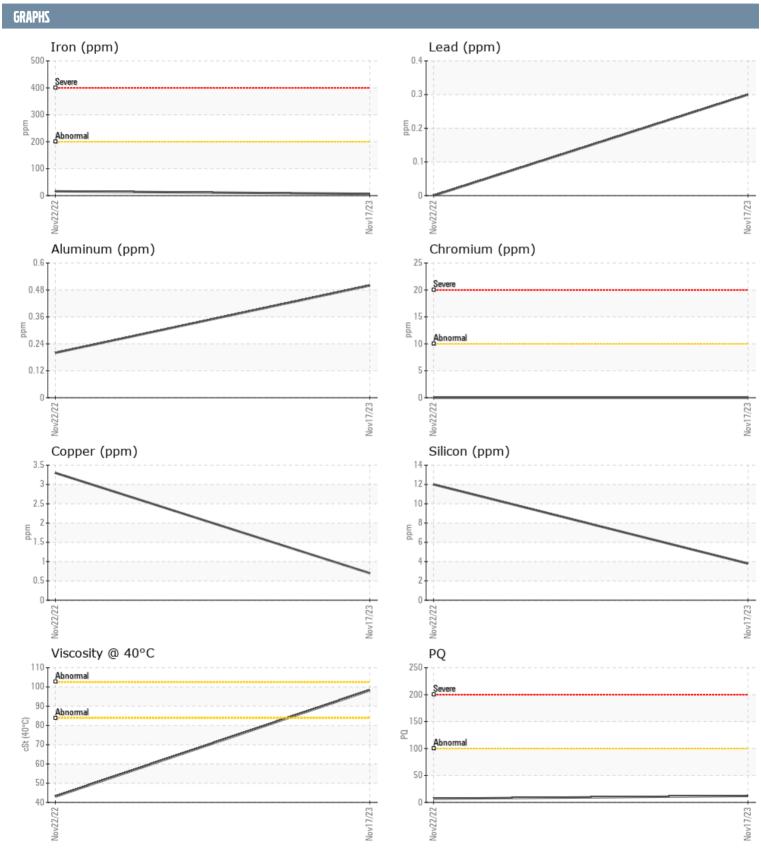

## CRUZ VOLVO PENTA 3940017808 - STARBOARD IPS

Sample No: VPA036209
Oil Type: NOT GIVEN

| SAMPLE INFORMA | TION |             |             |      |
|----------------|------|-------------|-------------|------|
| Sample Number  |      | VPA036209   | VPA044760   | <br> |
| Sample Date    |      | 17 Nov 2023 | 22 Nov 2022 | <br> |
| Machine Hours  |      | 0           | 0           | <br> |
| Oil Hours      |      | 0           | 0           | <br> |
| Oil Changed    |      | Not Changd  | Changed     | <br> |
| Sample Status  |      | NORMAL      | NORMAL      | <br> |
|                | _    | 1101111111  |             |      |
| OIL CONDITION  |      |             |             |      |
| Visc @ 40°C    | cSt  | ■ 98.2      | 43.0        | <br> |
| CONTAMINATION  |      |             |             |      |
| Water          | %    | NEG         | NEG         | <br> |
| Silicon        | ppm  | 4           | 12          | <br> |
| Sodium         | ppm  | <br>1       | <b>4</b>    | <br> |
| Potassium      | ppm  | _<br>1      | O           | <br> |
| WEAD METALS    |      |             |             |      |
| WEAR METALS    |      |             |             |      |
| PQ             |      | <b>12</b>   | <b>7</b>    | <br> |
| Iron           | ppm  | <b>6</b>    | <b>1</b> 6  | <br> |
| Copper         | ppm  | <1          | 3           | <br> |
| Lead           | ppm  | <1          | 0           | <br> |
| Tin            | ppm  | 0           | 0           | <br> |
| Aluminum       | ppm  | <1          | <1          | <br> |
| Chromium       | ppm  | ■0          | <b>0</b>    | <br> |
| Molybdenum     | ppm  | 56          | <1          | <br> |
| Nickel         | ppm  | ■0          | □ 0         | <br> |
| Titanium       | ppm  | <1          | 0           | <br> |
| Silver         | ppm  | 0           | 0           | <br> |
| Manganese      | ppm  | 0           | <1          | <br> |
| Vanadium       | ppm  | 0           | 0           | <br> |
| ADDITIVES      |      |             |             |      |
| Calcium        | ppm  | 1042        | 3           | <br> |
| Magnesium      | ppm  | 992         | 2           | <br> |
| Zinc           | ppm  | 1310        | 3           | <br> |
| Phosphorus     | ppm  | 1076        | 1309        | <br> |
| Barium         | ppm  | 0           | 0           | <br> |
| Boron          | ppm  | 2           | 316         | <br> |