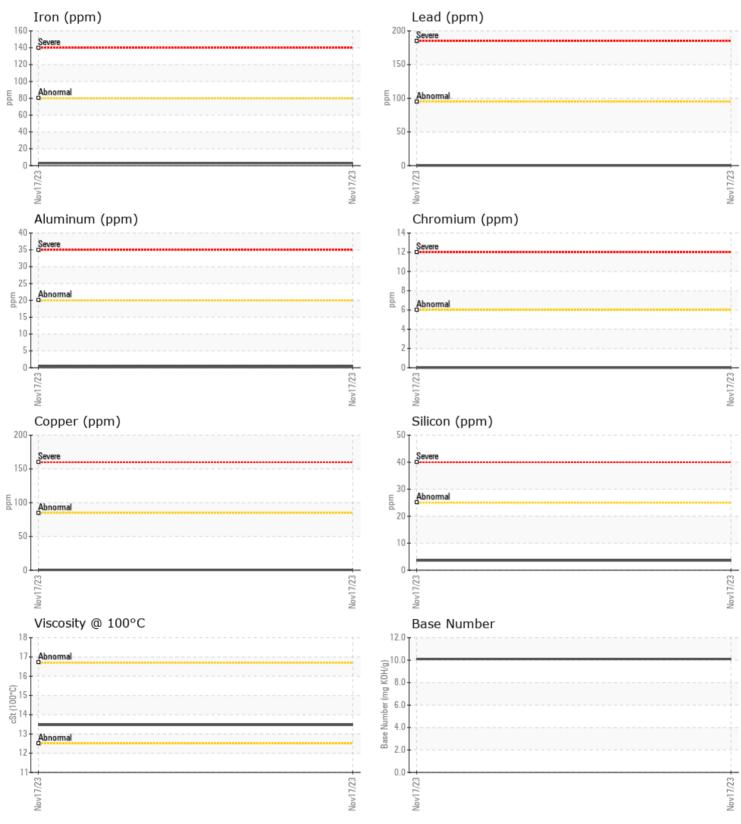

#### SAMPLE INFORMATION VPA036206 Sample Number Sample Date 17 Nov 2023 Machine Hours 0 0 **Oil Hours** Oil Changed Not Changd NORMAL Sample Status **OIL CONDITION** 97.8 Visc @ 40°C cSt Visc @ 100°C cSt 13.47 Viscosity Index (VI) Scale 137 Base Number (BN) mg KOH/g 10.1 Oxidation (PA) % 53 CONTAMINATION Water % NEG % Soot % 0 Nitration (PA) % 37 Sulfation (PA) % 50 Glycol % NEG % Fuel <1.0 Silicon ppm 4 Sodium ■ <1 ppm Potassium 1 ppm WEAR METALS 3 Iron ppm Copper ppm ■ <1 Lead ppm **|** <1 Tin 0 ppm Aluminum ppm <1 Chromium 0 🔲 ppm Molybdenum 58 ppm Nickel 0 ppm Titanium 0 🔲 ppm Silver 0 ppm Manganese ppm 0 Vanadium 0 ppm **ADDITIVES** Calcium ppm 1041 Magnesium ppm 1030 Zinc 1338 ppm Phosphorus ppm 1088 Barium 0 ppm Boron ppm 0

#### Diagnosis

No corrective action is recommended at this time. Resample at the next service interval to monitor.All component wear rates are normal. There is no indication of any contamination in the oil. The BN result indicates that there is suitable alkalinity remaining in the oil. The condition of the oil is acceptable for the time in service.