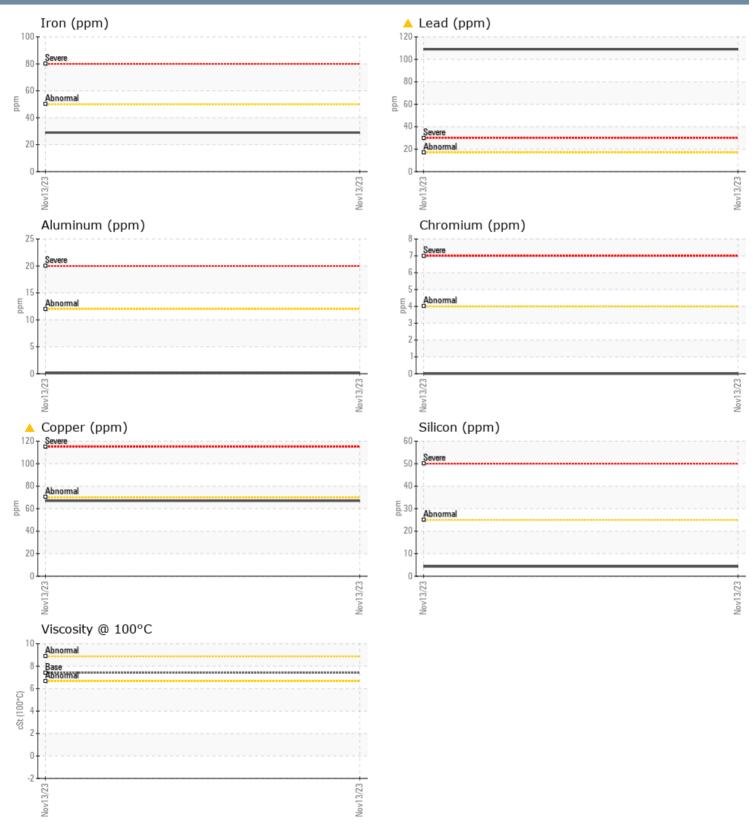

### **Oil Type:** VOLVO AUTOMATIC TRANSMISSION FLUID AT102

| SAMPLE INFORM   | ATION |             |      |                                                                         |
|-----------------|-------|-------------|------|-------------------------------------------------------------------------|
| Sample Number   |       | VPA058280   | <br> | <br>_                                                                   |
| Sample Date     |       | 13 Nov 2023 | <br> | <br>Helmuts Marine Service                                              |
| Machine Hours   |       | 109         | <br> | <br>619 Canal Street                                                    |
| Oil Hours       |       | 109         | <br> | <br>SAN RAFAEL, CA                                                      |
| Oil Changed     |       | Changed     | <br> | <br>US 94901-3545                                                       |
| Sample Status   |       | ABNORMAL    | <br> | <br>Contact: NADINE URCIUOLI                                            |
| Sumple Status   |       | ADITORINAL  |      | SERVICE@HELMUTSMARINE.COM                                               |
| OIL CONDITION   |       |             |      | T: x:<br>F: x:                                                          |
| Visc @ 40°C     | cSt   | 24.8        | <br> | <br>г. х.                                                               |
| CONTAMINATION   |       |             |      | Diagnosis                                                               |
| Wator           | %     | NEG         | <br> | Resample at the next service interval                                   |
| Water           | %     | NEG         | <br> | <br>to monitor. Please confirm the                                      |
| Glycol          | %     | <1.0        |      | <br>component type, make and model                                      |
| Fuel<br>Silicon |       |             | <br> | <br>with your next sample.Clutch and/or                                 |
|                 | ppm   | <b>4</b>    | <br> | <br>bushing/bearing wear is indicated.<br>There is no indication of any |
| Sodium          | ppm   | 5           | <br> | <br>contamination in the oil. The                                       |
| Potassium       | ppm   | 3           | <br> | <br>condition of the oil is acceptable for                              |
| WEAR METALS     |       |             |      | the time in service.                                                    |
| Iron            | ppm   | 29          | <br> |                                                                         |
| Copper          | ppm   | <b>6</b> 7  | <br> |                                                                         |
| Lead            | ppm   | <b></b> 109 | <br> |                                                                         |
| Tin             | ppm   | 2           | <br> |                                                                         |
| Aluminum        | ppm   | <1          | <br> |                                                                         |
| Chromium        | ppm   | 0           | <br> |                                                                         |
| Molybdenum      | ppm   | ■<1         | <br> |                                                                         |
| Nickel          | ppm   | ■<1         | <br> |                                                                         |
| Titanium        | ppm   | 0           | <br> |                                                                         |
| Silver          | ppm   | 0           | <br> |                                                                         |
| Manganese       | ppm   | 1           | <br> |                                                                         |
| Vanadium        | ppm   | 0           | <br> |                                                                         |
| . and and       | PPIII | •           |      |                                                                         |
| ADDITIVES       |       |             |      |                                                                         |
| Calcium         | ppm   | 290         | <br> |                                                                         |
| Magnesium       | ppm   | 26          | <br> |                                                                         |
| Zinc            | ppm   | 62          | <br> |                                                                         |
| Phosphorus      | ppm   | 244         | <br> |                                                                         |
| Barium          | ppm   | 2           | <br> |                                                                         |
| Boron           | ppm   |             | <br> |                                                                         |
|                 | 7711  |             |      |                                                                         |

#### GRAPHS