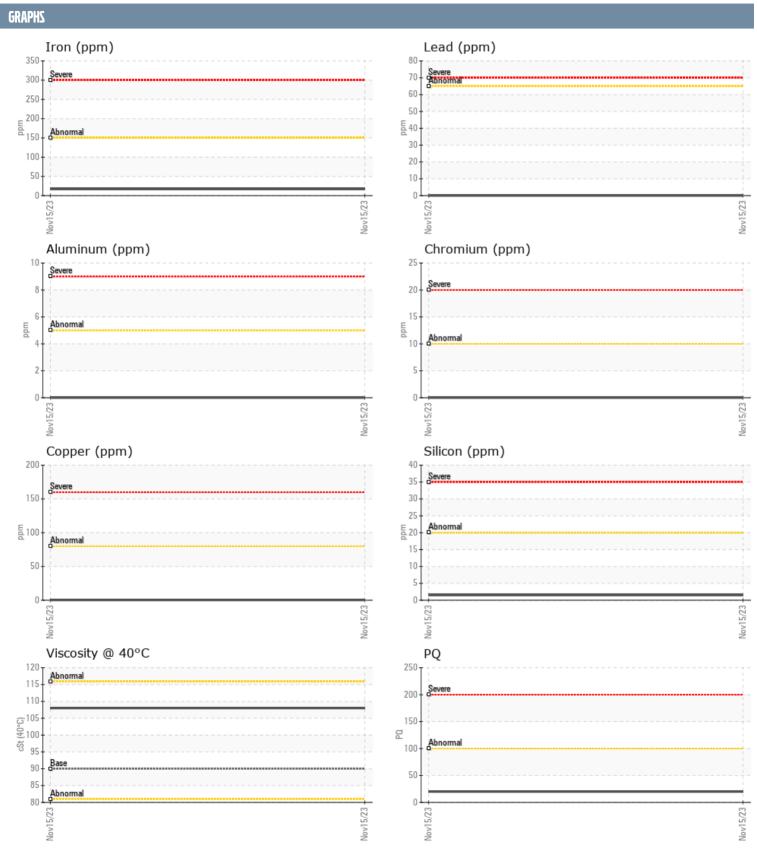

## VOLVO PENTA 3020292780 - STERNDRIVE - PORT GEARBOX

Sample No: VPA051860

Oil Type: VOLVO PENTA GL-5 SAE 75W90

|               | INTION |               |      |  |
|---------------|--------|---------------|------|--|
| SAMPLE INFORM | ATIUN  |               |      |  |
| Sample Number |        | VPA051860     | <br> |  |
| Sample Date   |        | 15 Nov 2023   | <br> |  |
| Machine Hours |        | 689           | <br> |  |
| Oil Hours     |        | 0             | <br> |  |
| Oil Changed   |        | Changed       | <br> |  |
| Sample Status |        | NORMAL        | <br> |  |
| OIL CONDITION |        |               |      |  |
| Visc @ 40°C   | cSt    | ■108          | <br> |  |
| CONTAMINATION | l      |               |      |  |
| Water         | %      | NEG           | <br> |  |
| Silicon       | ppm    | <b>2</b>      | <br> |  |
| Sodium        | ppm    | <b>4</b>      | <br> |  |
| Potassium     | ppm    | <b>■&lt;1</b> | <br> |  |
| WEAR METALS   |        |               |      |  |
| PQ            |        | <b>■20</b>    | <br> |  |
| Iron          | ppm    | <b>■17</b>    | <br> |  |
| Copper        | ppm    | <b>■&lt;1</b> | <br> |  |
| Lead          | ppm    | <b>■</b> 0    | <br> |  |
| Tin           | ppm    | ■0            | <br> |  |
| Aluminum      | ppm    | <b>■</b> 0    | <br> |  |
| Chromium      | ppm    | ■0            | <br> |  |
| Molybdenum    | ppm    | <b>■</b> 0    | <br> |  |
| Nickel        | ppm    | ■0            | <br> |  |
| Titanium      | ppm    | 0             | <br> |  |
| Silver        | ppm    | 0             | <br> |  |
| Manganese     | ppm    | <b>■&lt;1</b> | <br> |  |
| Vanadium      | ppm    | 0             | <br> |  |
| ADDITIVES     |        |               |      |  |
| Calcium       | ppm    | <b>■</b> 3    | <br> |  |
| Magnesium     | ppm    | <b>48</b>     | <br> |  |
| Zinc          | ppm    | <u> </u>      | <br> |  |
| Phosphorus    | ppm    | <b>1273</b>   | <br> |  |
| Barium        | ppm    | <b>0</b>      | <br> |  |
| Boron         | ppm    | ■289          | <br> |  |
|               |        | _             |      |  |