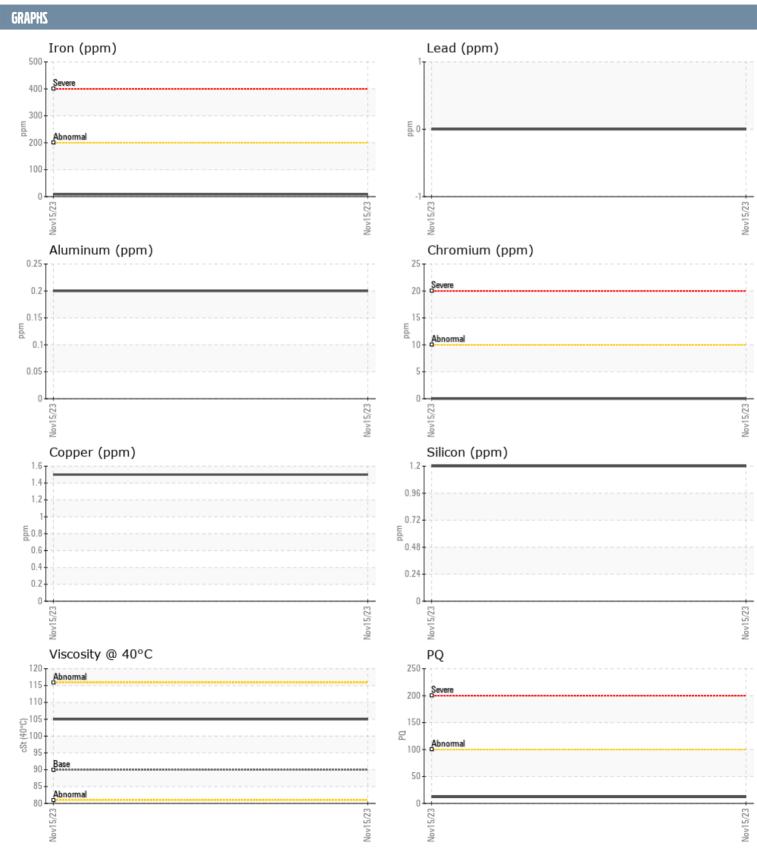

## NADINE URCIUOLI KALLSEN 2300563 VOLVO PENTA 3950005861 - PORT IPS

Sample No: VPA059823

**Oil Type:** VOLVO PENTA GL-5 SAE 75W90

| SAMPLE INFORM | ATION |             |      |  |
|---------------|-------|-------------|------|--|
| SAMPLE INFURM | ATIUN |             |      |  |
| Sample Number |       | VPA059823   | <br> |  |
| Sample Date   |       | 15 Nov 2023 | <br> |  |
| Machine Hours |       | 457         | <br> |  |
| Oil Hours     |       | 457         | <br> |  |
| Oil Changed   |       | Changed     | <br> |  |
| Sample Status |       | NORMAL      | <br> |  |
| OIL CONDITION |       |             |      |  |
| Visc @ 40°C   | cSt   | <b>105</b>  | <br> |  |
| CONTAMINATION |       |             |      |  |
| Water         | %     | NEG         | <br> |  |
| Silicon       | ppm   | 1           | <br> |  |
| Sodium        | ppm   | 5           | <br> |  |
| Potassium     | ppm   | ■0          | <br> |  |
|               | ррш   |             |      |  |
| WEAR METALS   |       |             |      |  |
| PQ            |       | <b>12</b>   | <br> |  |
| Iron          | ppm   | <b>■8</b>   | <br> |  |
| Copper        | ppm   | 2           | <br> |  |
| Lead          | ppm   | 0           | <br> |  |
| Tin           | ppm   | 0           | <br> |  |
| Aluminum      | ppm   | <1          | <br> |  |
| Chromium      | ppm   | <b>■</b> 0  | <br> |  |
| Molybdenum    | ppm   | <b>■</b> 3  | <br> |  |
| Nickel        | ppm   | <b>■</b> 0  | <br> |  |
| Titanium      | ppm   | 0           | <br> |  |
| Silver        | ppm   | 0           | <br> |  |
| Manganese     | ppm   | <b></b>     | <br> |  |
| Vanadium      | ppm   | 0           | <br> |  |
| ADDITIVES     |       |             |      |  |
| Calcium       | ppm   | <b>92</b>   | <br> |  |
| Magnesium     | ppm   | 12          | <br> |  |
| Zinc          | ppm   | <b>■29</b>  | <br> |  |
| Phosphorus    | ppm   | <b>1419</b> | <br> |  |
| Barium        | ppm   | ■0          | <br> |  |
| Boron         | ppm   | ■301        | <br> |  |
| DOTOTT        | ppiii | <b>301</b>  |      |  |