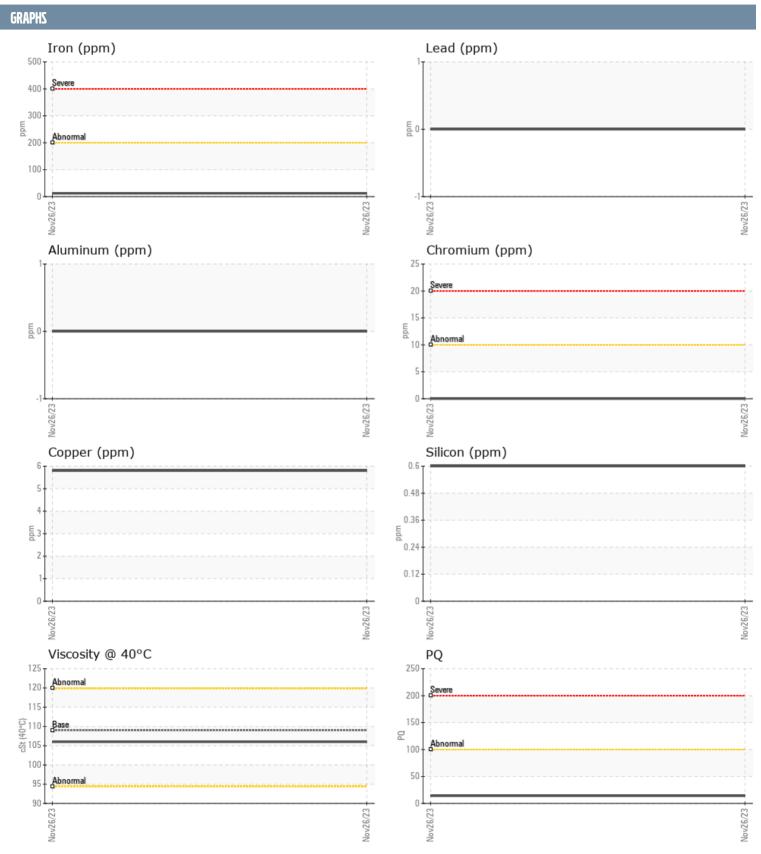

## BENDA VOLVO PENTA BENDA (S/N NOT GIVEN) - STARBOARD IPS

Sample No: VPA060192

**Oil Type:** GEAR OIL SAE 75W90

| SAMPLE INFORMA | ATION |             |      |  |
|----------------|-------|-------------|------|--|
|                | ATION |             |      |  |
| Sample Number  |       | VPA060192   | <br> |  |
| Sample Date    |       | 26 Nov 2023 | <br> |  |
| Machine Hours  |       | 0           | <br> |  |
| Oil Hours      |       | 0           | <br> |  |
| Oil Changed    |       | N/A         | <br> |  |
| Sample Status  |       | NORMAL      | <br> |  |
| OIL CONDITION  |       |             |      |  |
| Visc @ 40°C    | cSt   | <b>106</b>  | <br> |  |
| CONTAMINATION  |       |             |      |  |
| Water          | %     | NEG         | <br> |  |
| Silicon        | ppm   | <1          | <br> |  |
| Sodium         | ppm   | <b>2</b>    | <br> |  |
| Potassium      | ppm   | O           | <br> |  |
| WEAR METALS    |       |             |      |  |
| PQ             |       | <b>1</b> 4  | <br> |  |
| Iron           | ppm   | <b>12</b>   | <br> |  |
| Copper         | ppm   | 6           | <br> |  |
| Lead           | ppm   | 0           | <br> |  |
| Tin            | ppm   | 0           | <br> |  |
| Aluminum       | ppm   | 0           | <br> |  |
| Chromium       | ppm   | <b>0</b>    | <br> |  |
| Molybdenum     | ppm   | <b>0</b>    | <br> |  |
| Nickel         | ppm   | <b>0</b>    | <br> |  |
| Titanium       | ppm   | 0           | <br> |  |
| Silver         | ppm   | 0           | <br> |  |
| Manganese      | ppm   | <b>-</b> <1 | <br> |  |
| Vanadium       | ppm   | 0           | <br> |  |
| ADDITIVES      |       |             |      |  |
| Calcium        | ppm   | <b>■</b> 8  | <br> |  |
| Magnesium      | ppm   | <b>12</b>   | <br> |  |
| Zinc           | ppm   | ■11         | <br> |  |
| Phosphorus     | ppm   | <b>1402</b> | <br> |  |
| Barium         | ppm   | <b>■</b> 0  | <br> |  |
| Boron          | ppm   | ■308        | <br> |  |
| DOTOTI         | ppiii |             |      |  |