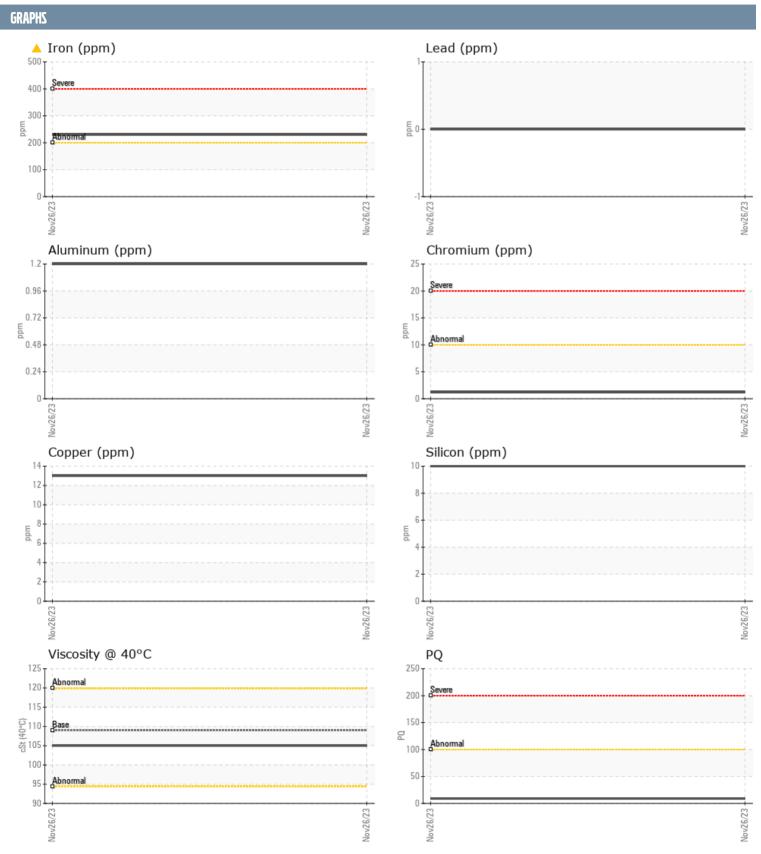

## PODOLSKY VOLVO PENTA PODOLSKY (S/N NOT GIVEN) - STARBOARD IPS

Sample No: VPA057116

Oil Type: GEAR OIL SAE 75W90

| SAMPLE INFORMATION |              |              |  |  |  |
|--------------------|--------------|--------------|--|--|--|
| Sample Number      |              | VPA057116    |  |  |  |
| Sample Date        |              | 26 Nov 2023  |  |  |  |
| Machine Hours      |              | 0            |  |  |  |
| Oil Hours          |              | 0            |  |  |  |
| Oil Changed        |              | N/A          |  |  |  |
| Sample Status      |              | ABNORMAL     |  |  |  |
| Sample Status      |              | ADITORIVIAL  |  |  |  |
| OIL CONDITION      |              |              |  |  |  |
| Visc @ 40°C        | cSt          | <b>105</b>   |  |  |  |
| CONTAMINATION      | 1            |              |  |  |  |
| Water              | %            | NEG          |  |  |  |
| Silicon            | ppm          | 10           |  |  |  |
| Sodium             | ppm          | <b>2</b>     |  |  |  |
| Potassium          | ppm          | ■0           |  |  |  |
|                    | le le        |              |  |  |  |
| WEAR METALS        |              |              |  |  |  |
| PQ                 |              | <b>■</b> 9   |  |  |  |
| Iron               | ppm          | <b>4</b> 230 |  |  |  |
| Copper             | ppm          | <b>13</b>    |  |  |  |
| Lead               | ppm          | 0            |  |  |  |
| Tin                | ppm          | 0            |  |  |  |
| Aluminum           | ppm          | 1            |  |  |  |
| Chromium           | ppm          | <b>1</b>     |  |  |  |
| Molybdenum         | ppm          | <b>■</b> 0   |  |  |  |
| Nickel             | ppm          | <b>1</b>     |  |  |  |
| Titanium           | ppm          | 0            |  |  |  |
| Silver             | ppm          | 0            |  |  |  |
| Manganese          | ppm          | <b>2</b>     |  |  |  |
| Vanadium           | ppm          | 0            |  |  |  |
| ADDITIVES          |              |              |  |  |  |
| Calcium            | ppm          | <b>■</b> 3   |  |  |  |
| Magnesium          | ppm          | ■4           |  |  |  |
| Zinc               | ppm          | ■29          |  |  |  |
| Phosphorus         | ppm          | <b>1380</b>  |  |  |  |
| Barium             | ppm          | ■0           |  |  |  |
| Boron              | ppm          | <b>266</b>   |  |  |  |
|                    | -  - · · · · |              |  |  |  |

## Diagnosis

No corrective action is recommended at this time. Resample at the next service interval to monitor. Gear wear is indicated. There is no indication of any contamination in the oil. The condition of the oil is suitable for further service.