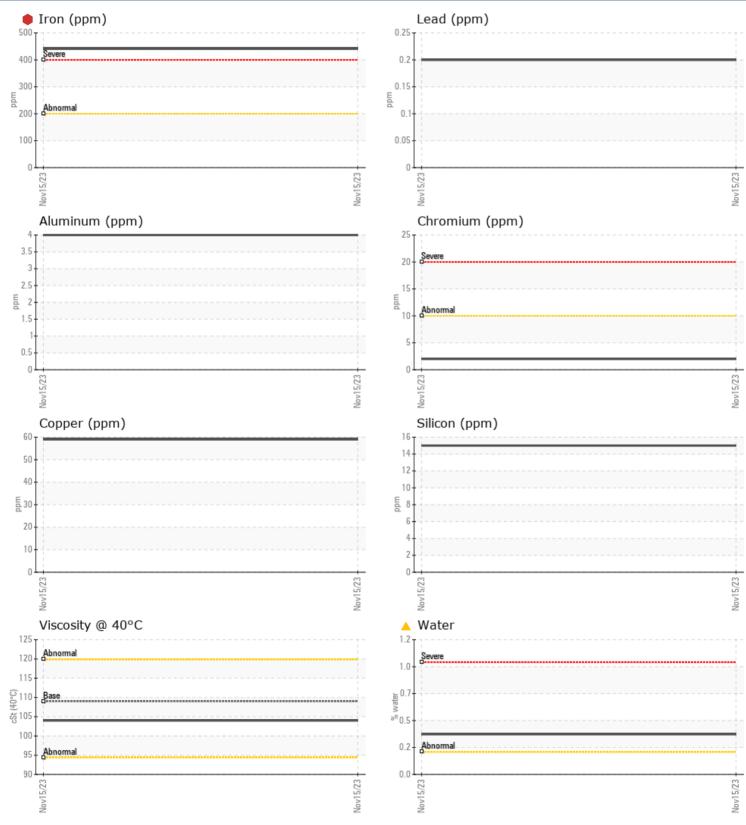

### VOLVO PENTA 3940022391 - STARBOARD IPS

Sample No: VPA059967

Oil Type: GEAR OIL SAE 75W90

| SAMPLE INFORM | IATION |              |      |  |
|---------------|--------|--------------|------|--|
| Sample Number |        | VPA059967    | <br> |  |
| Sample Date   |        | 15 Nov 2023  | <br> |  |
| Machine Hours |        | 329          | <br> |  |
| Oil Hours     |        | 0            | <br> |  |
| Oil Changed   |        | Not Changd   | <br> |  |
| Sample Status |        | SEVERE       | <br> |  |
| OIL CONDITION |        |              |      |  |
| Visc @ 40°C   | cSt    | <b>104</b>   | <br> |  |
| CONTAMINATION | N      |              |      |  |
| Water         | %      | <b>0.358</b> | <br> |  |
| Silicon       | ppm    | 15           | <br> |  |
| Sodium        | ppm    | 43           | <br> |  |
| Potassium     | ppm    | ∎1           | <br> |  |
| WEAR METALS   |        |              |      |  |
| PQ            |        | 15           | <br> |  |
| Iron          | ppm    | • 441        | <br> |  |
| Copper        | ppm    | 59           | <br> |  |
| Lead          | ppm    | <1           | <br> |  |
| Tin           | ppm    | <1           | <br> |  |
| Aluminum      | ppm    | 4            | <br> |  |
| Chromium      | ppm    | 2            | <br> |  |
| Molybdenum    | ppm    | <b></b> <1   | <br> |  |
| Nickel        | ppm    | 3            | <br> |  |
| Titanium      | ppm    | 0            | <br> |  |
| Silver        | ppm    | 0            | <br> |  |
| Manganese     | ppm    | <b>11</b>    | <br> |  |
| Vanadium      | ppm    | <1           | <br> |  |
| ADDITIVES     |        |              |      |  |
| Calcium       | ppm    | 8            | <br> |  |
| Magnesium     | ppm    | 20           | <br> |  |
| Zinc          | ppm    | 30           | <br> |  |
| Phosphorus    | ppm    | 1349         | <br> |  |
| Barium        | ppm    | <b></b> <1   | <br> |  |
| Boron         | ppm    | 207          | <br> |  |
|               |        |              |      |  |

### Diagnosis

We advise that you check for the source of water entry. We recommend that you drain the oil from the component if this has not already been done. We advise that you inspect for the source(s) of wear. We recommend an early resample to monitor this condition.Gear wear is indicated. There is a moderate concentration of water present in the oil. The oil is no longer serviceable as a result of the abnormal and/or severe wear.

#### GRAPHS

Report Id: VP99220003 [WUSCAR] 06018452 (Generated: 11/30/2023 12:16:53) Rev: 1

Contact/Location: TRISTAN JOHNSON - VP99220003