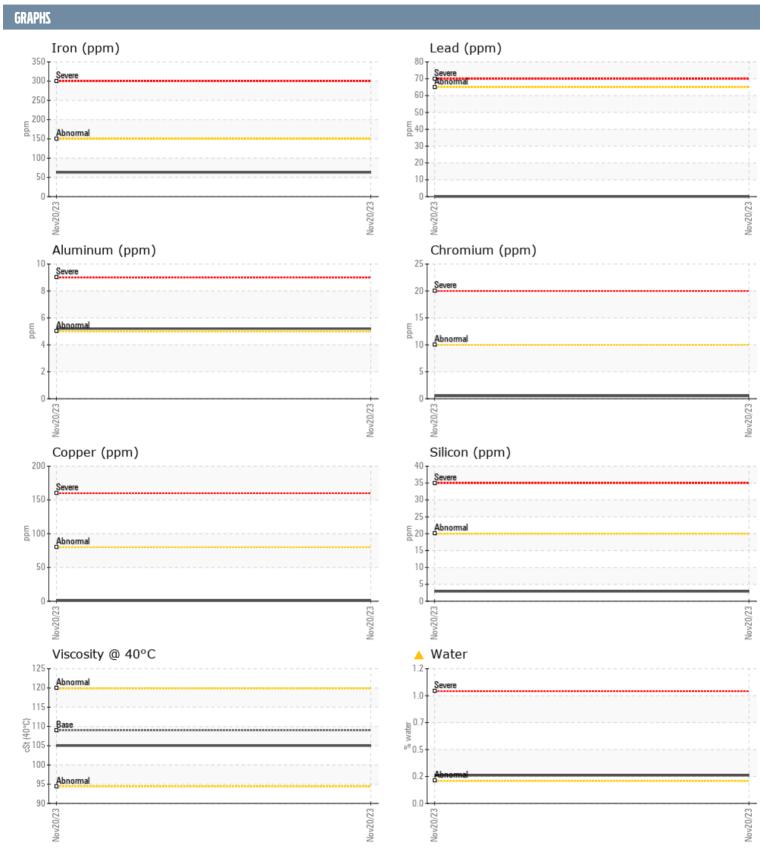

## VOLVO PENTA 3020297879 - STERNDRIVE - PORT GEARBOX

Sample No: VPA058269

**Oil Type:** GEAR OIL SAE 75W90

| SAMPLE INFORM | IATION |                |      |  |
|---------------|--------|----------------|------|--|
| Sample Number |        | VPA058269      | <br> |  |
| Sample Date   |        | 20 Nov 2023    | <br> |  |
| Machine Hours |        | 120            | <br> |  |
| Oil Hours     |        | 120            | <br> |  |
| Oil Changed   |        | Changed        | <br> |  |
| Sample Status |        | ABNORMAL       | <br> |  |
| OIL CONDITION |        |                |      |  |
| Visc @ 40°C   | cSt    | ■105           | <br> |  |
| CONTAMINATION | N      |                |      |  |
| Water         | %      | <b>△</b> 0.250 | <br> |  |
| Silicon       | ppm    | <b>■</b> 3     | <br> |  |
| Sodium        | ppm    | <b>17</b>      | <br> |  |
| Potassium     | ppm    | <b>■</b> 0     | <br> |  |
| WEAR METALS   |        |                |      |  |
| PQ            |        | <b>■</b> 9     | <br> |  |
| Iron          | ppm    | <b>■</b> 63    | <br> |  |
| Copper        | ppm    | <b>1</b>       | <br> |  |
| Lead          | ppm    | <b>■</b> 0     | <br> |  |
| Tin           | ppm    | ■0             | <br> |  |
| Aluminum      | ppm    | <b>■</b> 5     | <br> |  |
| Chromium      | ppm    | <b></b>        | <br> |  |
| Molybdenum    | ppm    | <b>■3</b>      | <br> |  |
| Nickel        | ppm    | <b></b>        | <br> |  |
| Titanium      | ppm    | 0              | <br> |  |
| Silver        | ppm    | 0              | <br> |  |
| Manganese     | ppm    | <b>1</b>       | <br> |  |
| Vanadium      | ppm    | 0              | <br> |  |
| ADDITIVES     |        |                |      |  |
| Calcium       | ppm    | <b>6</b>       | <br> |  |
| Magnesium     | ppm    | <b>■</b> <1    | <br> |  |
| Zinc          | ppm    | <b>17</b>      | <br> |  |
| Phosphorus    | ppm    | <b>1414</b>    | <br> |  |
| Barium        | ppm    | <b>0</b>       | <br> |  |
| Boron         | ppm    | <b>294</b>     | <br> |  |
|               |        |                |      |  |

## Diagnosis

The oil change at the time of sampling has been noted. Resample at the next service interval to monitor.All component wear rates are normal. There is a light concentration of water present in the oil. The condition of the oil is acceptable for the time in service.