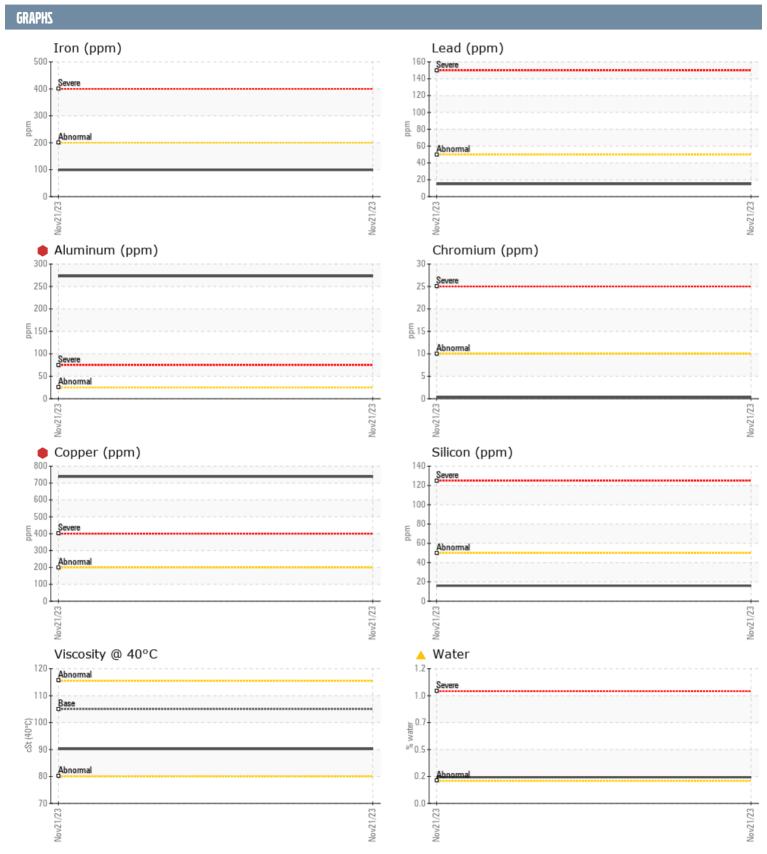

## TNR08250A999 507672 ZF 20065831 - INBOARD - PORT GEARBOX

Sample No: VPA058657

Oil Type: CHEVRON DELO 400 SAE 30

| SAMPLE INFORM | ATION |                |      |  |
|---------------|-------|----------------|------|--|
|               | ATION |                |      |  |
| Sample Number |       | VPA058657      | <br> |  |
| Sample Date   |       | 21 Nov 2023    | <br> |  |
| Machine Hours |       | 900            | <br> |  |
| Oil Hours     |       | 250            | <br> |  |
| Oil Changed   |       | Changed        | <br> |  |
| Sample Status |       | SEVERE         | <br> |  |
| OIL CONDITION |       |                |      |  |
| Visc @ 40°C   | cSt   | ■ 90.2         | <br> |  |
| CONTAMINATION |       |                |      |  |
| Water         | %     | <b>△</b> 0.233 | <br> |  |
| Silicon       | ppm   | <b>16</b>      | <br> |  |
| Sodium        | ppm   | ■3             | <br> |  |
| Potassium     | ppm   | <b>0</b>       | <br> |  |
|               | le le |                |      |  |
| WEAR METALS   |       |                |      |  |
| PQ            |       | <b>■</b> 36    | <br> |  |
| Iron          | ppm   | <b>■</b> 99    | <br> |  |
| Copper        | ppm   | <b>738</b>     | <br> |  |
| Lead          | ppm   | <b>1</b> 5     | <br> |  |
| Tin           | ppm   | <b>4</b>       | <br> |  |
| Aluminum      | ppm   | <b>273</b>     | <br> |  |
| Chromium      | ppm   | <b>-&lt;1</b>  | <br> |  |
| Molybdenum    | ppm   | <b>■82</b>     | <br> |  |
| Nickel        | ppm   | <b>-&lt;1</b>  | <br> |  |
| Titanium      | ppm   | 0              | <br> |  |
| Silver        | ppm   | 0              | <br> |  |
| Manganese     | ppm   | <b>-&lt;1</b>  | <br> |  |
| Vanadium      | ppm   | <1             | <br> |  |
| ADDITIVES     |       |                |      |  |
| Calcium       | ppm   | 2552           | <br> |  |
| Magnesium     | ppm   | <b>40</b>      | <br> |  |
| Zinc          | ppm   | ■1063          | <br> |  |
| Phosphorus    | ppm   | ■ 1070         | <br> |  |
| Barium        | ppm   | <b>■</b> 0     | <br> |  |
| Boron         | ppm   | <b>5</b>       | <br> |  |
| 201011        | PPIII |                |      |  |

## Diagnosis

The oil change at the time of sampling has been noted. We advise that you inspect for the source(s) of wear. We recommend an early resample to monitor this condition. The aluminum level is severe. The copper level is severe. There is no indication of any contamination in the oil. The oil is no longer serviceable as a result of the abnormal and/or severe wear.