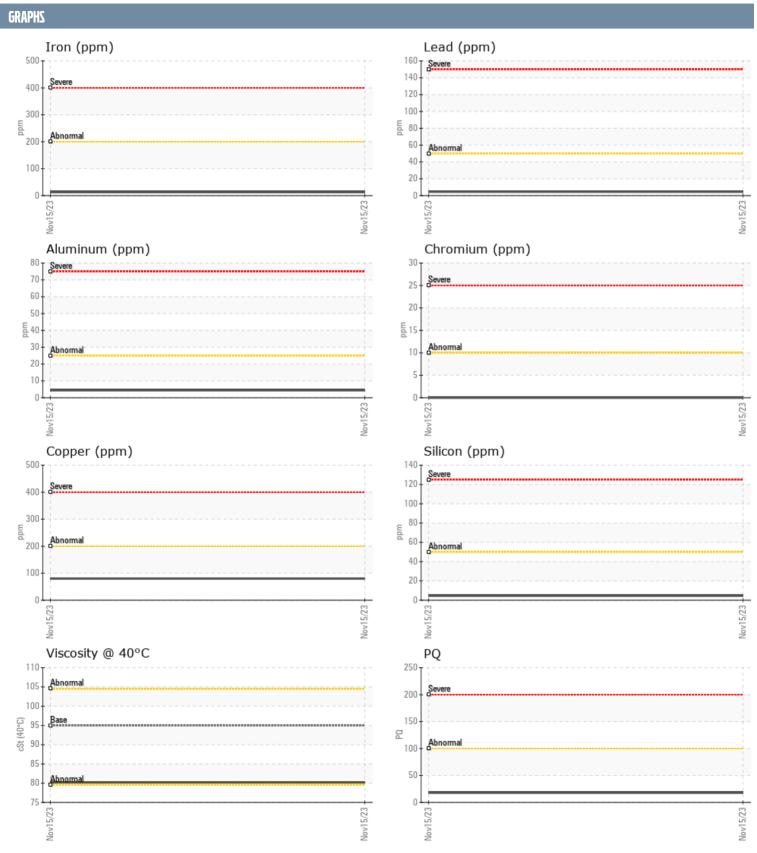

## MARK AND SUE RINGHAM MSR ZF 20353711 - INBOARD - PORT GEARBOX

Sample No: VPA059436 Oil Type: SAE 30W

| SAMPLE INFORMA | ATION |                |      |  |
|----------------|-------|----------------|------|--|
| Sample Number  |       | VPA059436      | <br> |  |
| Sample Date    |       | 15 Nov 2023    | <br> |  |
| Machine Hours  |       | 770            | <br> |  |
| Oil Hours      |       | 720            | <br> |  |
| Oil Changed    |       | Changed        | <br> |  |
| Sample Status  |       | NORMAL         | <br> |  |
| Sumple Status  |       | ITORWIAE       |      |  |
| OIL CONDITION  |       |                |      |  |
| Visc @ 40°C    | cSt   | ■80.2          | <br> |  |
| CONTAMINATION  |       |                |      |  |
| Water          | %     | NEG            | <br> |  |
| Silicon        | ppm   | <b>■</b> 5     | <br> |  |
| Sodium         | ppm   | <b>■</b> <1    | <br> |  |
| Potassium      | ppm   | <b>2</b>       | <br> |  |
|                | 111   |                |      |  |
| WEAR METALS    |       |                |      |  |
| PQ             |       | ■18            | <br> |  |
| Iron           | ppm   | ■13            | <br> |  |
| Copper         | ppm   | ■80            | <br> |  |
| Lead           | ppm   | <b>■</b> 5     | <br> |  |
| Tin            | ppm   | ■2             | <br> |  |
| Aluminum       | ppm   | <b>■</b> 4     | <br> |  |
| Chromium       | ppm   | ■0             | <br> |  |
| Molybdenum     | ppm   | <b>■</b> 93    | <br> |  |
| Nickel         | ppm   | <b></b>        | <br> |  |
| Titanium       | ppm   | ■0             | <br> |  |
| Silver         | ppm   | 0              | <br> |  |
| Manganese      | ppm   | <b>-&lt;</b> 1 | <br> |  |
| Vanadium       | ppm   | 0              | <br> |  |
| ZAVITIDDA      |       |                |      |  |
| Calcium        | ppm   | <b>2323</b>    | <br> |  |
| Magnesium      | ppm   | <b>122</b>     | <br> |  |
| Zinc           | ppm   | <b>1146</b>    | <br> |  |
| Phosphorus     | ppm   | <b>1000</b>    | <br> |  |
| Barium         | ppm   | <b>0</b>       | <br> |  |
| Boron          | ppm   | ■8             | <br> |  |