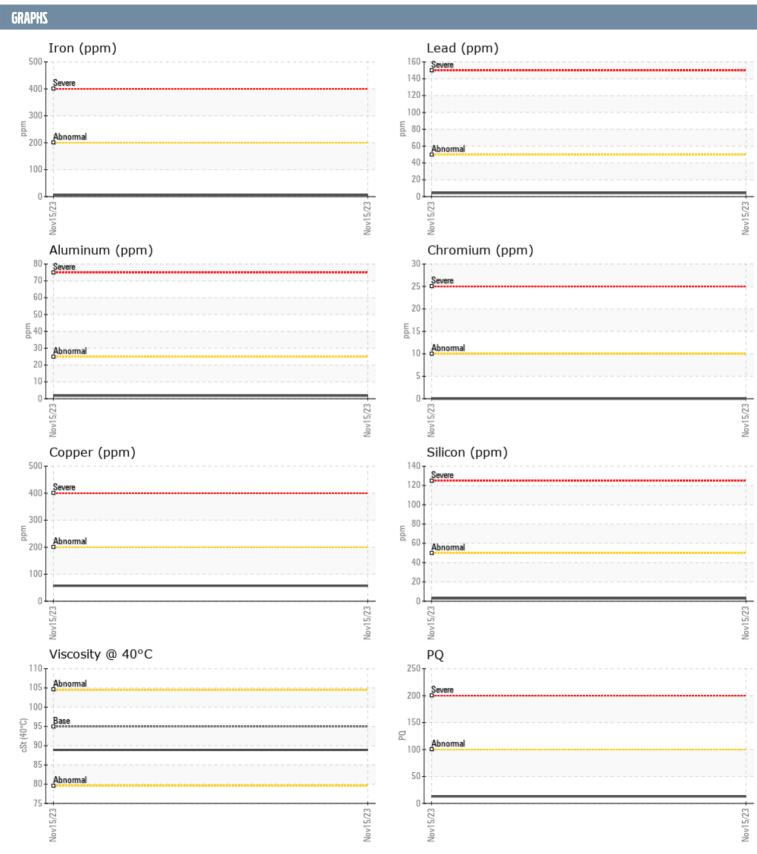

## MARK AND SUE RINGHAM MSR ZF 20381928 - INBOARD - STARBOARD GEARBOX

Sample No: VPA059440
Oil Type: SAE 30W

| SAMPLE INFORMA | ATION |               |      |  |
|----------------|-------|---------------|------|--|
| Sample Number  |       | VPA059440     | <br> |  |
| Sample Date    |       | 15 Nov 2023   | <br> |  |
| Machine Hours  |       | 715           | <br> |  |
| Oil Hours      |       | 665           | <br> |  |
| Oil Changed    |       | Changed       | <br> |  |
| Sample Status  |       | NORMAL        | <br> |  |
| Sample Status  |       | NORWAL        |      |  |
| OIL CONDITION  |       |               |      |  |
| Visc @ 40°C    | cSt   | ■88.9         | <br> |  |
| CONTAMINATION  |       |               |      |  |
| Water          | %     | NEG           | <br> |  |
| Silicon        | ppm   | <b>■3</b>     | <br> |  |
| Sodium         | ppm   | <b>2</b>      | <br> |  |
| Potassium      | ppm   | 1             | <br> |  |
|                | ppiii |               |      |  |
| WEAR METALS    |       |               |      |  |
| PQ             |       | <b>13</b>     | <br> |  |
| Iron           | ppm   | <b>6</b>      | <br> |  |
| Copper         | ppm   | ■57           | <br> |  |
| Lead           | ppm   | <b>4</b>      | <br> |  |
| Tin            | ppm   | <b>1</b>      | <br> |  |
| Aluminum       | ppm   | <b>■</b> 2    | <br> |  |
| Chromium       | ppm   | ■0            | <br> |  |
| Molybdenum     | ppm   | <b>107</b>    | <br> |  |
| Nickel         | ppm   | <b>-&lt;1</b> | <br> |  |
| Titanium       | ppm   | <b>0</b>      | <br> |  |
| Silver         | ppm   | <1            | <br> |  |
| Manganese      | ppm   | <b>■&lt;1</b> | <br> |  |
| Vanadium       | ppm   | 0             | <br> |  |
| ADDITIVES      |       |               |      |  |
| Calcium        | ppm   | <b>■</b> 2512 | <br> |  |
| Magnesium      | ppm   | ■18           | <br> |  |
| Zinc           | ppm   | <b>1180</b>   | <br> |  |
| Phosphorus     | ppm   | <b>1050</b>   | <br> |  |
| Barium         | ppm   | <b>0</b>      | <br> |  |
| Boron          | ppm   | <b>5</b>      | <br> |  |

## Diagnosis

Resample at the next service interval to monitor. All component wear rates are normal. There is no indication of any contamination in the oil. The condition of the oil is acceptable for the time in service.