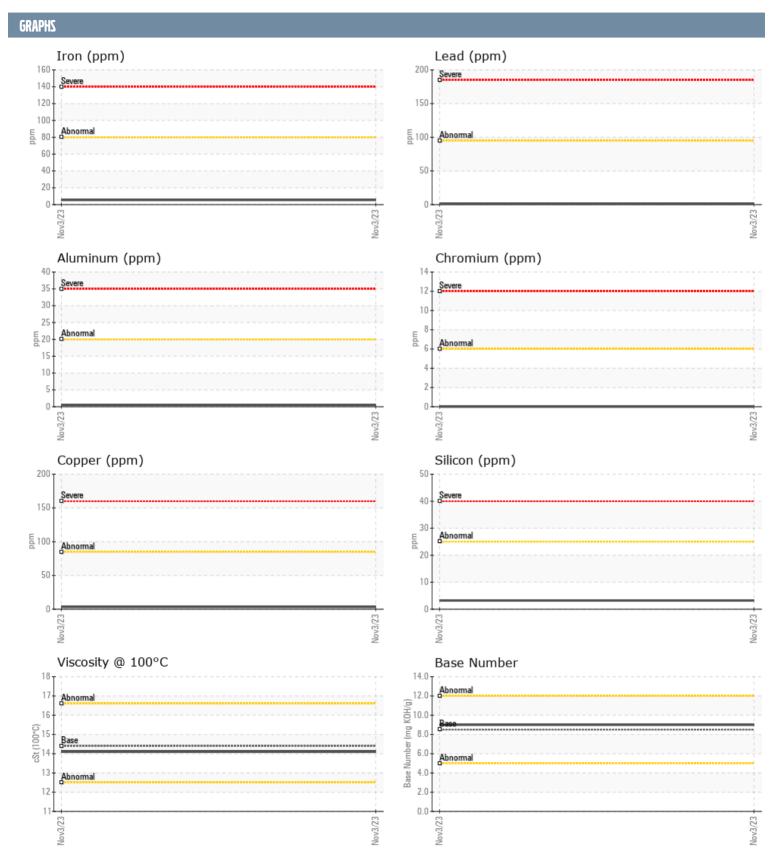

## NALE 460S-7 VOLVO PENTA A754522 - PORT DIESEL ENGINE

Sample No: VPA059555

**Oil Type:** DIESEL ENGINE OIL SAE 40

| SAMPLE INFORMAT  | TION     |             |      |  |
|------------------|----------|-------------|------|--|
| Sample Number    |          | VPA059555   | <br> |  |
| Sample Date      |          | 03 Nov 2023 | <br> |  |
| Machine Hours    |          | 381         | <br> |  |
| Oil Hours        |          | 0           | <br> |  |
| Oil Changed      |          | N/A         | <br> |  |
| Sample Status    |          | NORMAL      | <br> |  |
| Sample Status    |          | NORWAL      | <br> |  |
| OIL CONDITION    |          |             |      |  |
| Visc @ 100°C     | cSt      | <b>14.1</b> | <br> |  |
| Base Number (BN) | mg KOH/g | ■9.0        | <br> |  |
| Oxidation (PA)   | %        | 63          | <br> |  |
| CONTAMINATION    |          |             |      |  |
|                  |          |             |      |  |
| Water            | %        | NEG         | <br> |  |
| Soot %           | %        | ■ 0.2       | <br> |  |
| Nitration (PA)   | %        | 47          | <br> |  |
| Sulfation (PA)   | %        | 56          | <br> |  |
| Glycol           | %        | NEG         | <br> |  |
| Fuel             | %        | <1.0        | <br> |  |
| Silicon          | ppm      | <b>3</b>    | <br> |  |
| Sodium           | ppm      | <b>2</b>    | <br> |  |
| Potassium        | ppm      | <b>5</b>    | <br> |  |
| WEAR METALS      |          |             |      |  |
| Iron             | ppm      | <b>6</b>    | <br> |  |
| Copper           | ppm      | ■3          | <br> |  |
| Lead             | ppm      | <b>1</b>    | <br> |  |
| Tin              | ppm      | <b>■</b> <1 | <br> |  |
| Aluminum         | ppm      | <b>■</b> <1 | <br> |  |
| Chromium         | ppm      | <b>■</b> 0  | <br> |  |
| Molybdenum       | ppm      | <b>16</b>   | <br> |  |
| Nickel           | ppm      | <b>■</b> <1 | <br> |  |
| Titanium         | ppm      | <b>■</b> <1 | <br> |  |
| Silver           | ppm      | <b>■</b> 0  | <br> |  |
| Manganese        | ppm      | <b>■</b> <1 | <br> |  |
| Vanadium         | ppm      | <1          | <br> |  |
| ADDITIVES        |          |             |      |  |
| Calcium          | ppm      | <b>2002</b> | <br> |  |
| Magnesium        | ppm      | <b>169</b>  | <br> |  |
| Zinc             | ppm      | ■ 1195      | <br> |  |
| Phosphorus       | ppm      | <b>1019</b> | <br> |  |
| Barium           | ppm      | ■0          | <br> |  |
| Boron            | ppm      | <b>157</b>  | <br> |  |
|                  |          | _           |      |  |

## Diagnosis

Resample at the next service interval to monitor. All component wear rates are normal. There is no indication of any contamination in the oil. The BN result indicates that there is suitable alkalinity remaining in the oil. The condition of the oil is acceptable for the time in service.