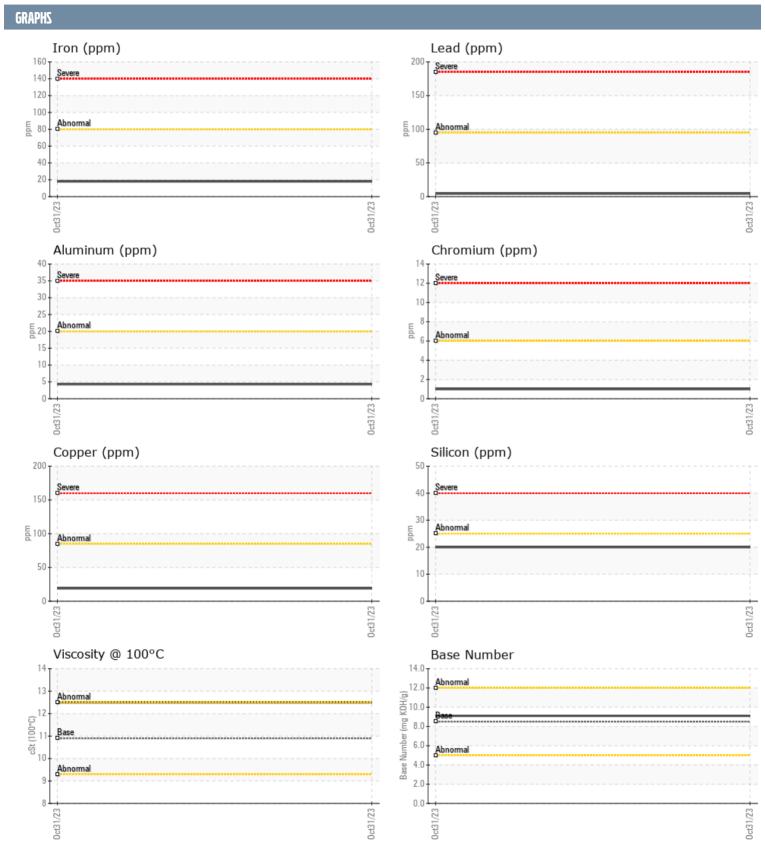

## WAKEFIELD 460-209 VOLVO PENTA A 1 1 7 5 4 3 1 - PORT DIESEL ENGINE

Sample No: VPA059523

Oil Type: DIESEL ENGINE OIL SAE 30

| SAMPLE INFORMAT  | TION |             |      |  |
|------------------|------|-------------|------|--|
| Sample Number    |      | VPA059523   | <br> |  |
| Sample Date      |      | 31 Oct 2023 | <br> |  |
| Machine Hours    |      | 103         | <br> |  |
| Oil Hours        |      | 0           | <br> |  |
| Oil Changed      |      | N/A         | <br> |  |
| Sample Status    |      | NORMAL      | <br> |  |
| OIL CONDITION    |      |             |      |  |
| Visc @ 100°C     | cSt  | <b>12.5</b> | <br> |  |
| Base Number (BN) |      | 9.1         | <br> |  |
| Oxidation (PA)   | %    | 57          | <br> |  |
|                  | 70   | <i>3,</i>   |      |  |
| CONTAMINATION    |      |             |      |  |
| Water            | %    | NEG         | <br> |  |
| Soot %           | %    | ■0.3        | <br> |  |
| Nitration (PA)   | %    | 47          | <br> |  |
| Sulfation (PA)   | %    | 52          | <br> |  |
| Glycol           | %    | NEG         | <br> |  |
| Fuel             | %    | <1.0        | <br> |  |
| Silicon          | ppm  | <b>20</b>   | <br> |  |
| Sodium           | ppm  | <b>4</b>    | <br> |  |
| Potassium        | ppm  | <b></b>     | <br> |  |
| WEAR METALS      |      |             |      |  |
| Iron             | ppm  | <b>18</b>   | <br> |  |
| Copper           | ppm  | <b>19</b>   | <br> |  |
| Lead             | ppm  | <b>4</b>    | <br> |  |
| Tin              | ppm  | <b>2</b>    | <br> |  |
| Aluminum         | ppm  | <b>4</b>    | <br> |  |
| Chromium         | ppm  | <b>1</b>    | <br> |  |
| Molybdenum       | ppm  | <b>54</b>   | <br> |  |
| Nickel           | ppm  | <b>1</b>    | <br> |  |
| Titanium         | ppm  | <b>■</b> <1 | <br> |  |
| Silver           | ppm  | <b>0</b>    | <br> |  |
| Manganese        | ppm  | <b>1</b>    | <br> |  |
| Vanadium         | ppm  | <1          | <br> |  |
| ADDITIVES        |      |             |      |  |
| Calcium          | ppm  | <b>1201</b> | <br> |  |
| Magnesium        | ppm  | <b>837</b>  | <br> |  |
| Zinc             | ppm  | <b>1205</b> | <br> |  |
| Phosphorus       | ppm  | ■ 1024      | <br> |  |
| Barium           | ppm  | ■0          | <br> |  |
| Boron            | ppm  | <b>23</b>   | <br> |  |
|                  |      |             |      |  |

## Diagnosis

Resample at the next service interval to monitor. All component wear rates are normal. There is no indication of any contamination in the oil. The BN result indicates that there is suitable alkalinity remaining in the oil. The condition of the oil is acceptable for the time in service.