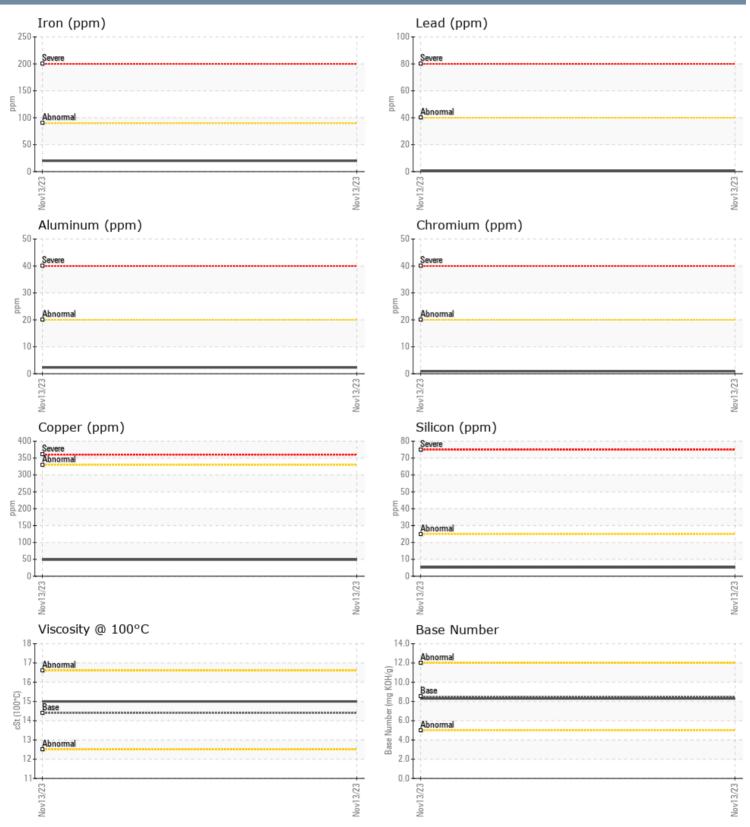

#### GRAPHS

Report Id: VP153685 [WUSCAR] 06019538 (Generated: 12/02/2023 05:42:54) Rev: 1

Contact/Location: Ronda Bolinger - VP153685