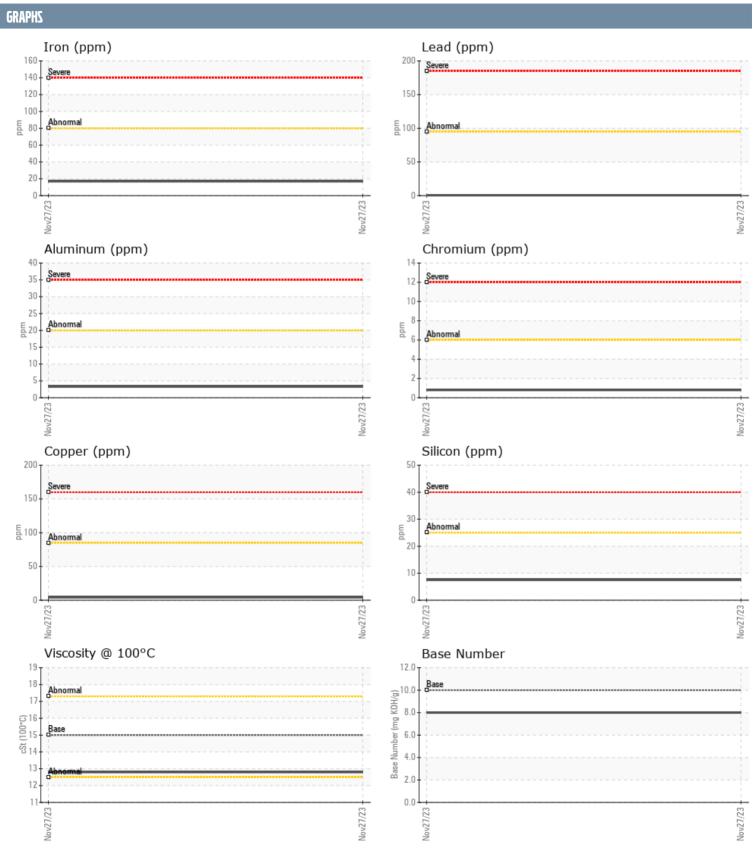

## NADINE URCIUOLI SUZANNA KAVOOR VOLVO PENTA 5 102968944 - CENTER DIESEL ENGINE

Sample No: VPA021865

Oil Type: VOLVO ULTRA DIESEL ENGINE OIL 15W40 VDS-3

| SAMPLE INFORMAT  | TION     |               |      |  |
|------------------|----------|---------------|------|--|
| Sample Number    |          | VPA021865     | <br> |  |
| Sample Date      |          | 27 Nov 2023   | <br> |  |
| Machine Hours    |          | 529           | <br> |  |
| Oil Hours        |          | 529           | <br> |  |
| Oil Changed      |          | Changed       | <br> |  |
| Sample Status    |          | NORMAL        | <br> |  |
|                  |          |               |      |  |
| OIL CONDITION    |          |               |      |  |
| Visc @ 100°C     | cSt      | <b>12.8</b>   | <br> |  |
| Base Number (BN) | mg KOH/g | ■8.0          | <br> |  |
| Oxidation (PA)   | %        | 57            | <br> |  |
| CONTAMINATION    |          |               |      |  |
|                  | 0/       | NEG           |      |  |
| Water<br>Soot %  | %        | NEG<br>■0.1   | <br> |  |
| Nitration (PA)   | %        | 62            | <br> |  |
| Sulfation (PA)   | %        | 50            | <br> |  |
| Glycol           | %        | NEG           | <br> |  |
| Fuel             | %        | <1.0          | <br> |  |
| Silicon          | ppm      | ■8            | <br> |  |
| Sodium           | ppm      | <b>4</b>      | <br> |  |
| Potassium        | ppm      | <b>4</b>      | <br> |  |
|                  | 1.1.     | _             |      |  |
| WEAR METALS      |          |               |      |  |
| Iron             | ppm      | <b>17</b>     | <br> |  |
| Copper           | ppm      | <b>4</b>      | <br> |  |
| Lead             | ppm      | <b>■&lt;1</b> | <br> |  |
| Tin              | ppm      | <b>■&lt;1</b> | <br> |  |
| Aluminum         | ppm      | <b>■</b> 3    | <br> |  |
| Chromium         | ppm      | <b>■&lt;1</b> | <br> |  |
| Molybdenum       | ppm      | <b>16</b>     | <br> |  |
| Nickel           | ppm      | <b>■&lt;1</b> | <br> |  |
| Titanium         | ppm      | <b>■&lt;1</b> | <br> |  |
| Silver           | ppm      | <b>■</b> 0    | <br> |  |
| Manganese        | ppm      | <b>■&lt;1</b> | <br> |  |
| Vanadium         | ppm      | 0             | <br> |  |
| ADDITIVES        |          |               |      |  |
| Calcium          | ppm      | ■1800         | <br> |  |
| Magnesium        | ppm      | ■986          | <br> |  |
| Zinc             | ppm      | <b>1167</b>   | <br> |  |
| Phosphorus       | ppm      | <b>1015</b>   | <br> |  |
| Barium           | ppm      | <b>1</b>      | <br> |  |
| Boron            | ppm      | <b>105</b>    | <br> |  |
|                  |          |               |      |  |

## Diagnosis

Resample at the next service interval to monitor. All component wear rates are normal. There is no indication of any contamination in the oil. The BN result indicates that there is suitable alkalinity remaining in the oil. The condition of the oil is acceptable for the time in service.